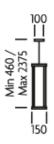

## **DIMENSIONS**

Weight 1.05kg

## **FULL TECHNICAL SPECIFICATION**

| MATERIAL               | WOOD AND CANE WITH                      | DIMMABLE AS STANDARD?    | YES            |
|------------------------|-----------------------------------------|--------------------------|----------------|
|                        | STEEL                                   | DIMMING TYPE             | PHASE          |
| FINISH                 | EBONY AND NATURAL CANE WITH SATIN BLACK | INSULATION RATING        | CLASSI         |
|                        | METALWORK                               | IP RATING                | IP20           |
| LAMPHOLDER TYPE        | E27                                     | MINIMUM DROP             | 460MM          |
| RECOMMENDED LAMP       | 1 X E27 7W LED 2700K                    | MAXIMUM DROP             | 2375MM         |
| MAX WATTAGE (RETROFIT) | 30W                                     | CEILING PLATE DIMENSIONS | 100MM DIAMETER |
| CE                     | YES                                     | NET PRODUCT WEIGHT       | 1.05KG         |
| UKCA                   | YES                                     | OVERALL WIDTH AS SHOWN   | 150MM          |
| UL                     | YES                                     |                          |                |
| SUSPENSION TYPE        | BLACK SILK-COVERED<br>CABLE             |                          |                |