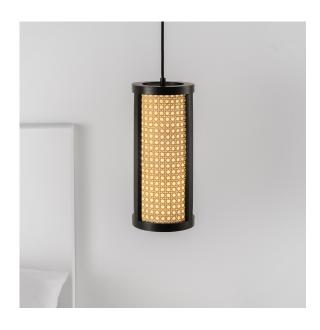

## **FEATURES**

A DECORATIVE GUESTROOM OR PUBLIC AREA PENDANT WHICH FEATURES A HIGHLY DETAILED WOVEN CANE MESH BACKED ONTO PARCHMENT FABRIC. THE FABRIC FITS WTIHIN A WOODEN FRAME FINISHED WITH AN EBONY STAIN.

### MATERIAL

WOOD AND CANE WITH STEEL

#### FINISH

EBONY AND NATURAL CANE WITH SATIN BLACK METALWORK