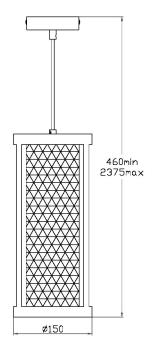

## **DIMENSIONS**

Weight 1.05kg

## **FULL TECHNICAL SPECIFICATION**

| MATERIAL               | WOOD AND CANE WITH                      | DIMMABLE AS STANDARD?    | YES            |
|------------------------|-----------------------------------------|--------------------------|----------------|
|                        | STEEL                                   | DIMMING TYPE             | PHASE          |
| FINISH                 | EBONY AND NATURAL CANE WITH SATIN BLACK | INSULATION RATING        | CLASSI         |
|                        | METALWORK                               | IP RATING                | IP20           |
| LAMPHOLDER TYPE        | E27                                     | MINIMUM DROP             | 460MM          |
| RECOMMENDED LAMP       | 1 X E27 7W LED 2700K                    | MAXIMUM DROP             | 2375MM         |
| MAX WATTAGE (RETROFIT) | 30W                                     | CEILING PLATE DIMENSIONS | 100MM DIAMETER |
| CE                     | YES                                     | NET PRODUCT WEIGHT       | 1.05KG         |
| UKCA                   | YES                                     | OVERALL WIDTH AS SHOWN   | 150MM          |
| UL                     | YES                                     |                          |                |
| SUSPENSION TYPE        | BLACK SILK-COVERED<br>CABLE             |                          |                |