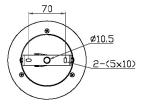

## **DIMENSIONS**

Weight 1.05kg

## **FULL TECHNICAL SPECIFICATION**

| MATERIAL               | WOOD AND CANE WITH                      | DIMMABLE AS STANDARD?    | YES            |
|------------------------|-----------------------------------------|--------------------------|----------------|
|                        | STEEL                                   | DIMMING TYPE             | PHASE          |
| FINISH                 | EBONY AND NATURAL CANE WITH SATIN BLACK | INSULATION RATING        | CLASSI         |
|                        | METALWORK                               | IP RATING                | IP20           |
| LAMPHOLDER TYPE        | E27                                     | MINIMUM DROP             | 460MM          |
| RECOMMENDED LAMP       | 1 X E27 7W LED 2700K                    | MAXIMUM DROP             | 2375MM         |
| MAX WATTAGE (RETROFIT) | 30W                                     | CEILING PLATE DIMENSIONS | 100MM DIAMETER |
| CE                     | YES                                     | NET PRODUCT WEIGHT       | 1.05KG         |
| UKCA                   | YES                                     | OVERALL WIDTH AS SHOWN   | 150MM          |
| UL                     | YES                                     |                          |                |
| SUSPENSION TYPE        | BLACK SILK-COVERED<br>CABLE             |                          |                |