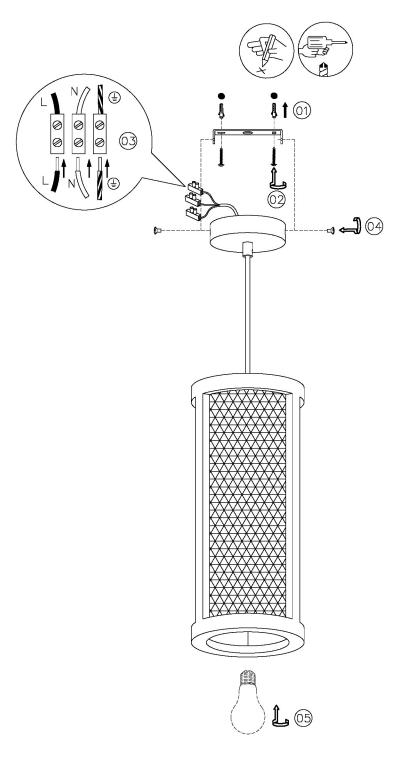

|
| MAX WATTAGE (RETROFIT) | 30W                                     | CEILING PLATE DIMENSIONS | 100MM DIAMETER |
| CE                     | YES                                     | NET PRODUCT WEIGHT       | 1.05KG         |
| UKCA                   | YES                                     | OVERALL WIDTH AS SHOWN   | 150MM          |
| UL                     | YES                                     |                          |                |
| SUSPENSION TYPE        | BLACK SILK-COVERED<br>CABLE             |                          |                |

## FOR MORE INFORMATION ABOUT THIS PRODUCT:

Email: sales@chelsom.co.uk | Call: +44 (0)1253 831400

# - CHELSOM -

**EST. 1947** 







WV/18/P Revision A

## - CHELSOM -

**EST. 1947** 

## FOLLOW THE NUMBERED ASSEMBLY SEQUENCE



www.chelsom.co.uk