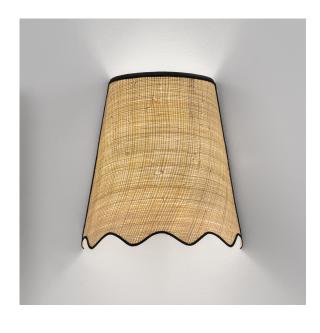

## **FEATURES**

A WARMLY RICH TEXTURED FINE HESSIAN FABRIC GIVES AN AMBIENT GLOW OF LIGHT. THE SHADE HAS DEEPLY SCALLOPED BOTTOM EDGE ACCENTUATED BY A BLACK SOUTACHE LINE. MATCHING PENDANT AVAILABLE. CUSTOM SIZES AVAILABLE TO SPECIAL ORDER.

## **MATERIAL**

FINE RAFFIA AND STEEL

#### **FINISH**

FINE RAFFIA WITH WHITE METALWORK