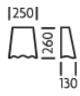

## **DIMENSIONS**

# **FULL TECHNICAL SPECIFICATION**

| MATERIAL               | FINE RAFFIA AND STEEL  | DIMMING TYPE            | PHASE       |
|------------------------|------------------------|-------------------------|-------------|
| FINISH                 | FINE RAFFIA WITH WHITE | INSULATION RATING       | CLASSI      |
|                        | METALWORK              | IP RATING               | IP20        |
| LAMPHOLDER TYPE        | E27                    | PROJECTION              | 130MM       |
| RECOMMENDED LAMP       | 1 X E27 7W LED 2700K   | BACKPLATE DIMENSIONS    | 130 X 110MM |
| MAX WATTAGE (RETROFIT) | 30W                    | NET PRODUCT WEIGHT      | 0.5KG       |
| CE                     | YES                    | OVERALL HEIGHT AS SHOWN | 260MM       |
| UKCA                   | YES                    | OVERALL WIDTH AS SHOWN  | 250MM       |
| UL                     | YES                    | OVERALE WIDTH AS SHOWN  | 250141141   |
| DIMMARI E AS STANDARD? | YES                    |                         |             |