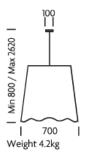

## **DIMENSIONS**

# **FULL TECHNICAL SPECIFICATION**

| MATERIAL               | FINE RAFFIA, STEEL AND<br>ACRYLIC             | DIMMABLE AS STANDARD?    | YES            |
|------------------------|-----------------------------------------------|--------------------------|----------------|
|                        |                                               | DIMMING TYPE             | PHASE          |
| FINISH                 | FINE RAFFIA WITH SATIN<br>BLACK METALWORK AND | INSULATION RATING        | CLASSI         |
|                        | OPAL ACRYLIC DIFFUSER                         | IP RATING                | IP20           |
| LAMPHOLDER TYPE        | E27                                           | MINIMUM DROP             | 800MM          |
| RECOMMENDED LAMP       | 3 X E27 7W LED 2700K                          | MAXIMUM DROP             | 2620MM         |
| MAX WATTAGE (RETROFIT) | 30W                                           | CEILING PLATE DIMENSIONS | 100MM DIAMETER |
| CE                     | YES                                           | NET PRODUCT WEIGHT       | 4.2KG          |
| UKCA                   | YES                                           | OVERALL WIDTH AS SHOWN   | 700MM          |
| UL                     | YES                                           |                          |                |
| SUSPENSION TYPE        | BLACK SILK-COVERED<br>CABLE                   |                          |                |