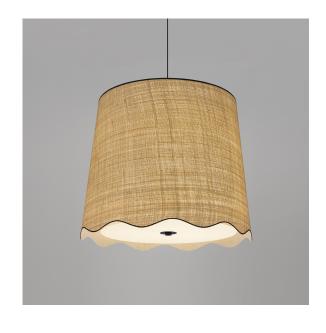

## **FEATURES**

A WARMLY RICH TEXTURED FINE HESSIAN FABRIC GIVES AN AMBIENT GLOW OF LIGHT. THE SHADE HAS DEEPLY SCALLOPED BOTTOM EDGE ACCENTUATED BY A BLACK SOUTACHE LINE. THE PENDANT IS ENCLOSED AT THE TOP AND HAS AN OPAL ACRYLIC BOTTOM DIFFUSER. MATCHING WALL LIGHT AVAILABLE. CUSTOM SIZES AVAILABLE TO SPECIAL ORDER.

#### **MATERIAL**

FINE RAFFIA, STEEL AND ACRYLIC

#### **FINISH**

FINE RAFFIA WITH SATIN BLACK METALWORK AND OPAL ACRYLIC DIFFUSER