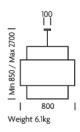

## **DIMENSIONS**

# **FULL TECHNICAL SPECIFICATION**

| MATERIAL               | NATURAL CANE, HESSIAN,                | DIMMABLE AS STANDARD?    | YES            |
|------------------------|---------------------------------------|--------------------------|----------------|
|                        | STEEL AND ACRYLIC<br>DIFFUSER         | DIMMING TYPE             | PHASE          |
| FINISH                 | NATURAL CANE AND                      | INSULATION RATING        | CLASS I        |
|                        | HESSIAN WITH SATIN<br>BLACK METALWORK | IP RATING                | IP20           |
| LAMPHOLDER TYPE        | E27                                   | MINIMUM DROP             | 850MM          |
| RECOMMENDED LAMP       | 3 X E27 7W LED 2700K                  | MAXIMUM DROP             | 2700MM         |
| MAX WATTAGE (RETROFIT) | 30W                                   | CEILING PLATE DIMENSIONS | 100MM DIAMETER |
| CE                     | YES                                   | NET PRODUCT WEIGHT       | 6.1KG          |
| UKCA                   | YES                                   | OVERALL WIDTH AS SHOWN   | 800MM          |
| UL                     | YES                                   |                          |                |
| SUSPENSION TYPE        | BLACK SILK-COVERED<br>CABLE           |                          |                |