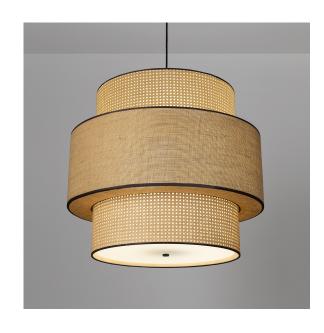

## **FEATURES**

A THREE TIER PENDANT WITH TOP AND BOTTOM NATURAL CANE SECTIONS AND A WIDER CENTRE SECTION IN HESSIAN FABRIC WITH OPAL ACRYLIC BOTTOM DIFFUSER. CAN BE MANUFACTURED IN CUSTOM SIZES AND HAS A MATCHING WALL LIGHT.

## **MATERIAL**

NATURAL CANE, HESSIAN, STEEL AND ACRYLIC DIFFUSER

## **FINISH**

NATURAL CANE AND HESSIAN WITH SATIN BLACK METALWORK