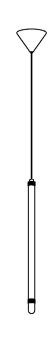

#### **FEATURES**

ELEGANT ELONGATED TUBE IS SUSPENDED ON CABLE FROM A CEILING PLATE. THE TUBE HAS A DECORATIVE KNURLED BAND AT THE LOWER AND UPPER SECTIONS AND WARM LED LIGHT SOURCE IS ENCASED WITHIN A GLASS DOMED DIFFUSER. CAN BE CONFIGURED IN GROUPS SUSPENDED FROM ANY CUSTOM SHAPE OR SIZE OF CEILING PLATE, IDEAL FOR ILLUMINATING LARGE SPACES.