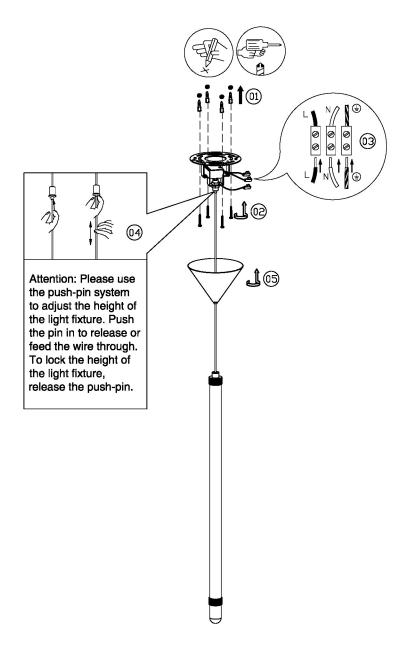

| 700MM               |
| • •                        | 5.2                   | MAXIMUM DROP             | CUSTOM              |
| CE                         | YES                   | CEILING PLATE DIMENSIONS | 120MM DIAMETER      |
| UKCA                       | YES                   | NET PRODUCT WEIGHT       | 0.65KG              |
| UL                         | FOR UL PLEASE ENQUIRE |                          | 0.001.0             |
| DRIVER LOCATION            | INTEGRAL              |                          |                     |

## FOR MORE INFORMATION ABOUT THIS PRODUCT:

Email: sales@chelsom.co.uk | Call: +44 (0)1253 831400

# - CHELSOM -

**EST. 1947** 







**WA/24/P** 

**Revision A** 

www.chelsom.co.uk

# — CHELSOM —

EST. 1947

# FOLLOW THE NUMBERED ASSEMBLY SEQUENCE



## **SLR Information**

This product contains a light source of Energy Efficiency Class E Regulation 2021 No. 1095



LED light source replaceable by qualified person



Control gear replaceable by qualified person

www.chelsom.co.uk