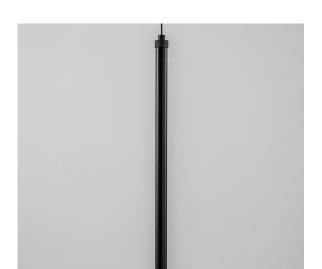

#### **FEATURES**

ELEGANT ELONGATED TUBE IS SUSPENDED ON CABLE FROM A CEILING PLATE. THE TUBE HAS A DECORATIVE KNURLED BAND AT THE LOWER AND UPPER SECTIONS AND WARM LED LIGHT SOURCE IS ENCASED WITHIN A GLASS DOMED DIFFUSER. CAN BE CONFIGURED IN GROUPS SUSPENDED FROM ANY CUSTOM SHAPE OR SIZE OF CEILING PLATE, IDEAL FOR ILLUMINATING LARGE SPACES.

#### **FINISH**

SATIN BLACK