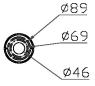

# **FULL TECHNICAL SPECIFICATION**

| MATERIAL                   | ALUMINIUM, STEEL AND  | SUSPENSION TYPE          | BLACK PLASTIC CABLE |
|----------------------------|-----------------------|--------------------------|---------------------|
|                            | GLASS                 | DIMMABLE AS STANDARD?    | BY REQUEST ONLY     |
| FINISH                     | SATIN BLACK           | INSULATION RATING        | CLASS I             |
| LAMPHOLDER TYPE            | INTEGRAL LED          | IP RATING                | IP20                |
| INTEGRAL LIGHT SOURCE      | LED 3.2W 2700K        |                          |                     |
| WATTAGE (W) - INTEGRAL LED | 3.2W                  | MINIMUM DROP             | 700MM               |
| • •                        | 5.2                   | MAXIMUM DROP             | CUSTOM              |
| CE                         | YES                   | CEILING PLATE DIMENSIONS | 120MM DIAMETER      |
| UKCA                       | YES                   | NET PRODUCT WEIGHT       | 0.65KG              |
| UL                         | FOR UL PLEASE ENQUIRE |                          | 0.001.0             |
| DRIVER LOCATION            | INTEGRAL              |                          |                     |