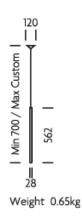

### DIMENSIONS

# **FULL TECHNICAL SPECIFICATION**

| MATERIAL                   | ALUMINIUM, STEEL AND  | SUSPENSION TYPE          | BLACK PLASTIC CABLE |
|----------------------------|-----------------------|--------------------------|---------------------|
|                            | GLASS                 | DIMMABLE AS STANDARD?    | BY REQUEST ONLY     |
| FINISH                     | SATIN BLACK           | INSULATION RATING        | CLASS I             |
| LAMPHOLDER TYPE            | INTEGRAL LED          | IP RATING                | IP20                |
| INTEGRAL LIGHT SOURCE      | LED 3.2W 2700K        |                          |                     |
| WATTAGE (W) - INTEGRAL LED | 3.2W                  | MINIMUM DROP             | 700MM               |
| • •                        | 5.2                   | MAXIMUM DROP             | CUSTOM              |
| CE                         | YES                   | CEILING PLATE DIMENSIONS | 120MM DIAMETER      |
| UKCA                       | YES                   | NET PRODUCT WEIGHT       | 0.65KG              |
| UL                         | FOR UL PLEASE ENQUIRE |                          | 0.001.0             |
| DRIVER LOCATION            | INTEGRAL              |                          |                     |