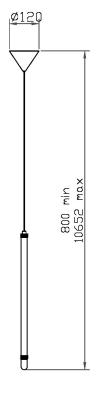

### DIMENSIONS

# **FULL TECHNICAL SPECIFICATION**

| MATERIAL                   | ALUMINIUM, STEEL AND  | SUSPENSION TYPE          | BLACK PLASTIC CABLE |
|----------------------------|-----------------------|--------------------------|---------------------|
|                            | GLASS                 | DIMMABLE AS STANDARD?    | BY REQUEST ONLY     |
| FINISH                     | SATIN BLACK           | INSULATION RATING        | CLASS I             |
| LAMPHOLDER TYPE            | INTEGRAL LED          | IP RATING                | IP20                |
| INTEGRAL LIGHT SOURCE      | LED 3.2W 2700K        |                          |                     |
| WATTAGE (W) - INTEGRAL LED | 3.2W                  | MINIMUM DROP             | 700MM               |
| • •                        | 5.2                   | MAXIMUM DROP             | CUSTOM              |
| CE                         | YES                   | CEILING PLATE DIMENSIONS | 120MM DIAMETER      |
| UKCA                       | YES                   | NET PRODUCT WEIGHT       | 0.65KG              |
| UL                         | FOR UL PLEASE ENQUIRE |                          | 0.001.0             |
| DRIVER LOCATION            | INTEGRAL              |                          |                     |