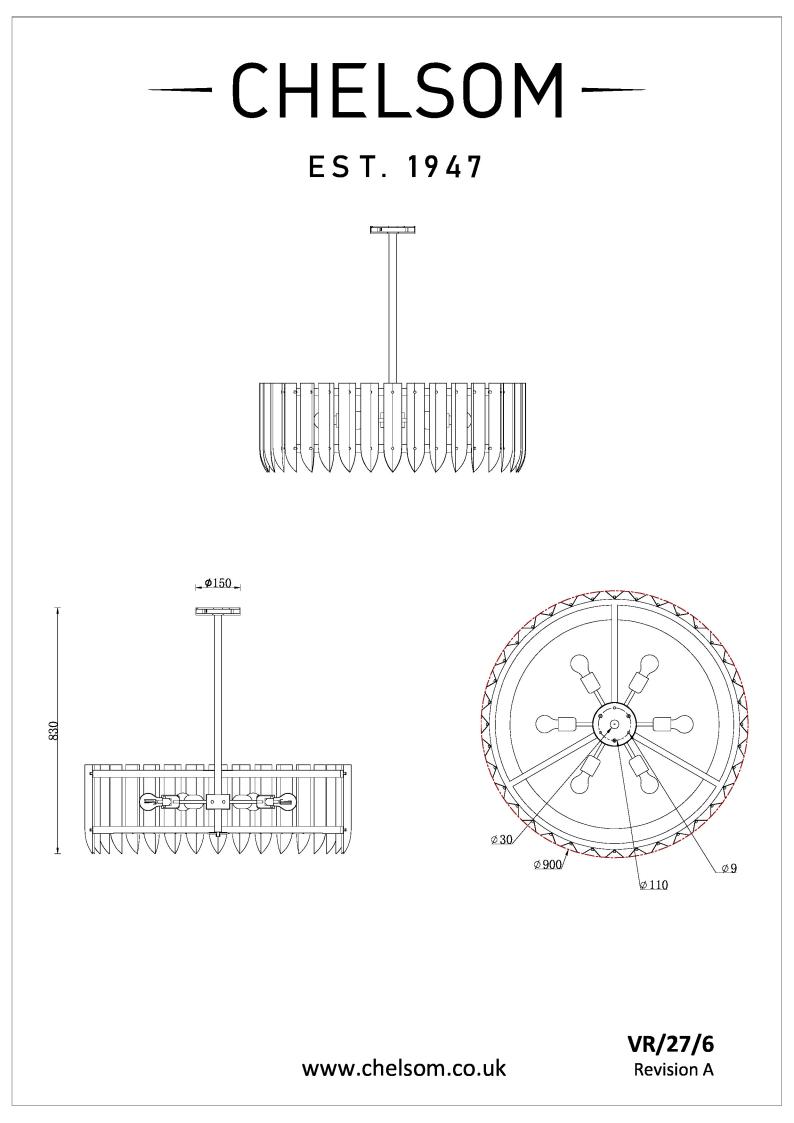

#### DIMENSIONS

| DIMMABLE AS STANDARD?    | YES            |
|--------------------------|----------------|
| DIMMING TYPE             | PHASE          |
| INSULATION RATING        | CLASS I        |
| IP RATING                | IP20           |
| CEILING PLATE DIMENSIONS | 150MM DIAMETER |
| NET PRODUCT WEIGHT       | 16.8KG         |
| OVERALL HEIGHT AS SHOWN  | 830MM          |
| OVERALL WIDTH AS SHOWN   | 900MM          |