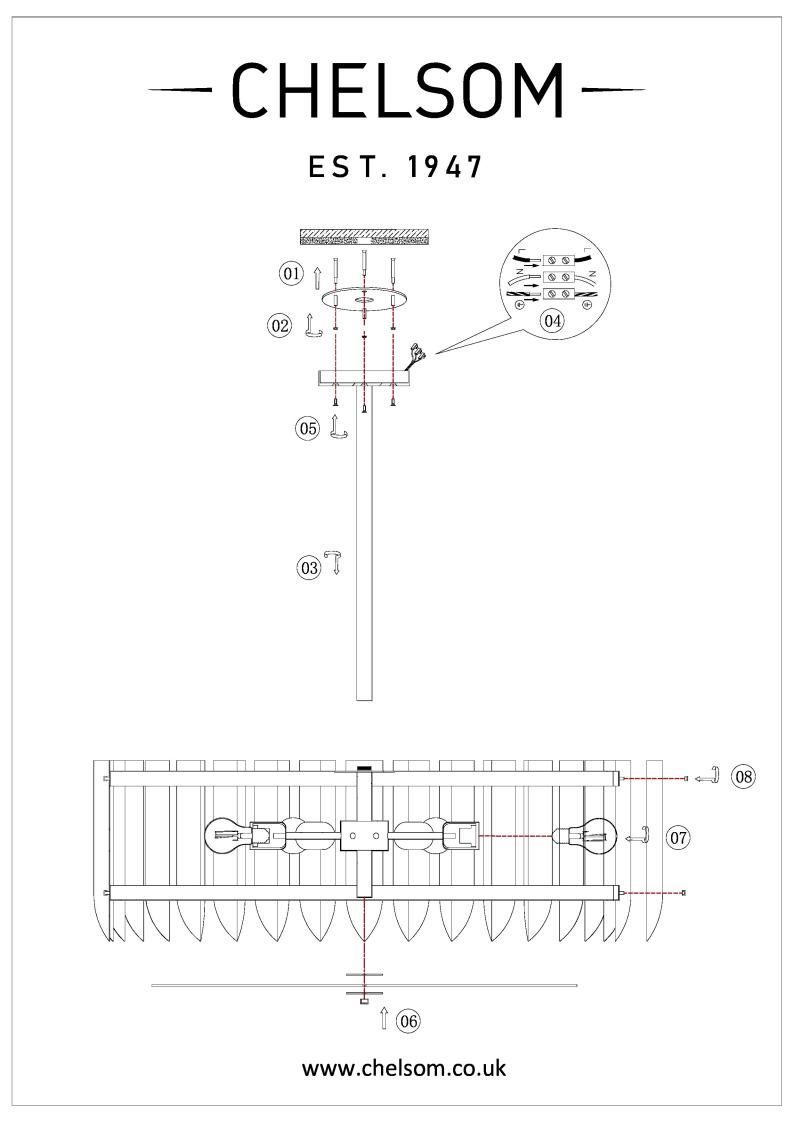

### FEATURES

AN ATTRACTIVE CENTREPIECE CHANDELIER WHICH FEATURES CONCAVE FOLDED METAL 'CHEVRONS' WHICH ARE SATIN BLACK ON THE OUTSIDE BUT A WARM GOLD COLOUR ON THE INSIDE TO GIVE A NICE AMBIENT LIGHT. THERE IS AN OPAL ACRYLIC DIFFUSER IN THE BOTTOM. THE FITTING IS SUPPLIED WITH A FIXED ROD SUSPENSION WHICH CAN BE SHORTENED TO SUIT CUSTOMER REQUIREMENTS. A CHAIN SUSPENSION CAN BE ADDED IF REQUIRED.