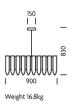

#### DIMENSIONS

| DIMMABLE AS STANDARD?    | YES            |
|--------------------------|----------------|
| DIMMING TYPE             | PHASE          |
| INSULATION RATING        | CLASS I        |
| IP RATING                | IP20           |
| CEILING PLATE DIMENSIONS | 150MM DIAMETER |
| NET PRODUCT WEIGHT       | 16.8KG         |
| OVERALL HEIGHT AS SHOWN  | 830MM          |
| OVERALL WIDTH AS SHOWN   | 900MM          |