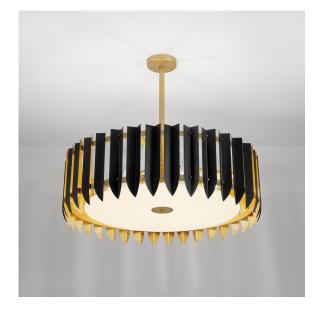

### FEATURES

AN ATTRACTIVE CENTREPIECE CHANDELIER WHICH FEATURES CONCAVE FOLDED METAL 'CHEVRONS' WHICH ARE SATIN BLACK ON THE OUTSIDE BUT A WARM GOLD COLOUR ON THE INSIDE TO GIVE A NICE AMBIENT LIGHT. THERE IS AN OPAL ACRYLIC DIFFUSER IN THE BOTTOM. THE FITTING IS SUPPLIED WITH A FIXED ROD SUSPENSION WHICH CAN BE SHORTENED TO SUIT CUSTOMER REQUIREMENTS. A CHAIN SUSPENSION CAN BE ADDED IF REQUIRED.

#### MATERIAL

STEEL WITH ACRYLIC DIFFUSER

FINISH SATIN BLACK WITH GOLD AND OPAL ACRYLIC DIFFUSER

RECOMMENDED LAMP 6 X E27 6W LED 2500K