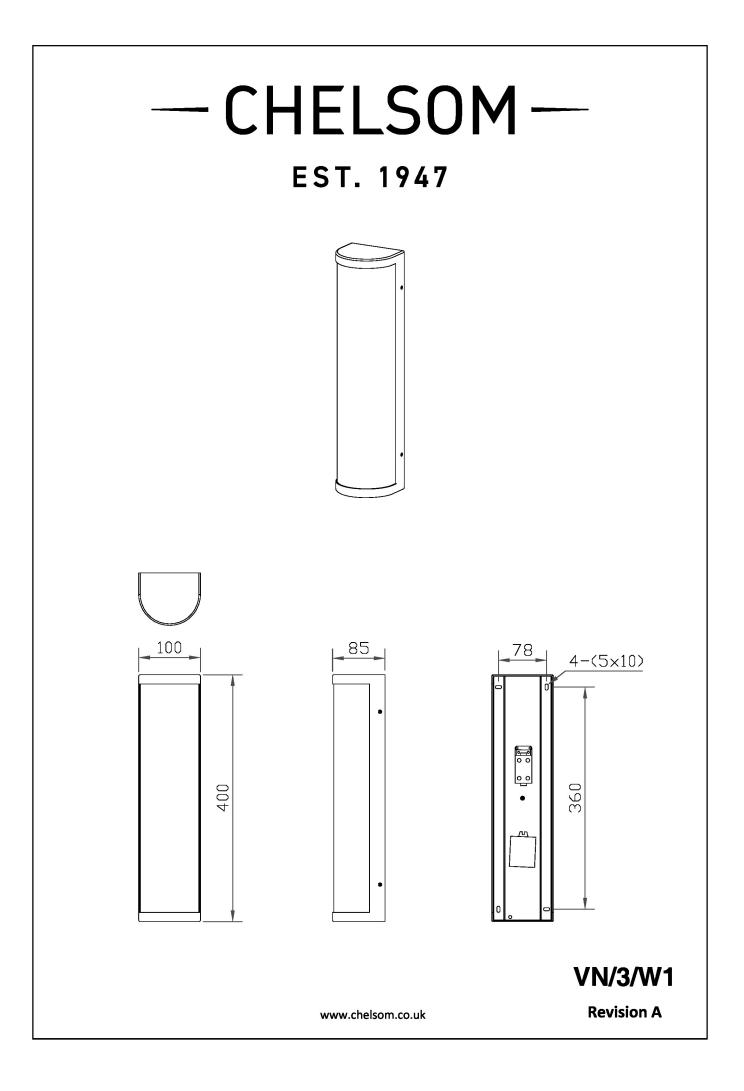

#### DIMENSIONS

| DIMMABLE AS STANDARD?   | BY REQUEST ONLY |
|-------------------------|-----------------|
| INSULATION RATING       | CLASS           |
| IP RATING               | IP44            |
| BATHROOM ZONE           | ZONE 2          |
| PROJECTION              | 85MM            |
| BACKPLATE DIMENSIONS    | 400 X 100MM     |
| NET PRODUCT WEIGHT      | 1.55KG          |
| OVERALL HEIGHT AS SHOWN | 400MM           |
| OVERALL WIDTH AS SHOWN  | 100MM           |