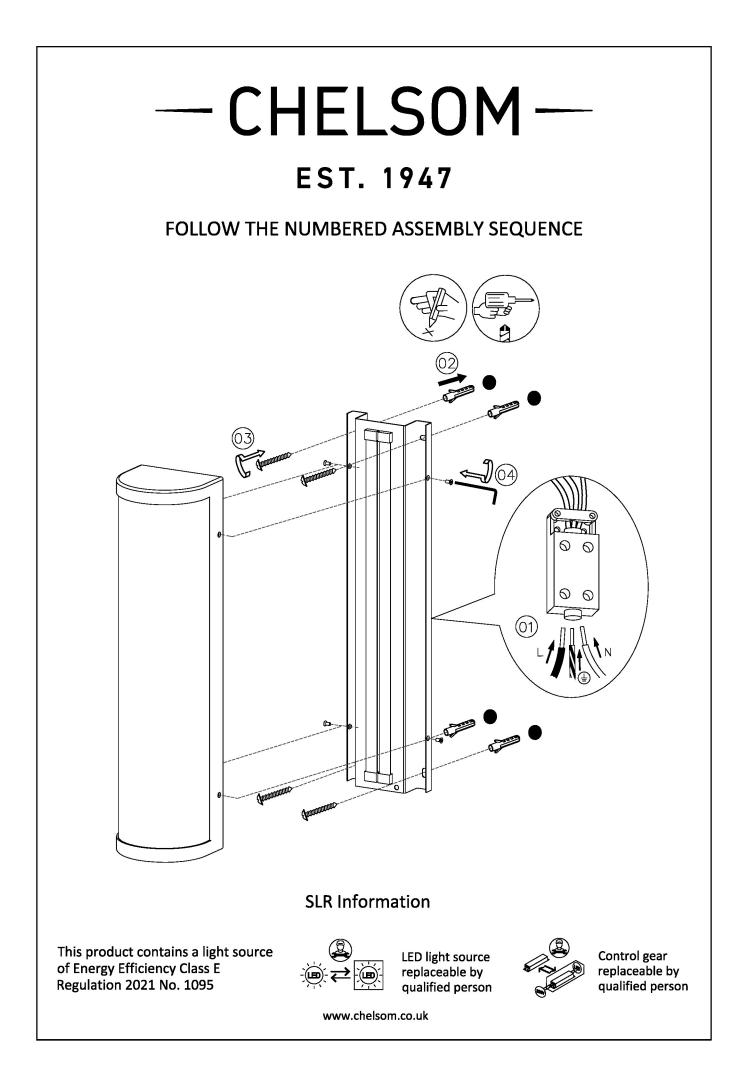

# 

AN ELEGANT WALL LIGHT FOR BATHROOM AND PUBLIC AREA USE WITH A SOFT AMBIENT LIGHT COMING THROUGH THE HEAVILY RIBBED MOULDED GLASS DIFFUSER. THE DESIGN CAN BE VERTICALLY OR HORIZONTALLY MOUNTED. THE GLASS AND FRONT METAL FRAME ARE REMOVABLE AS ONE COMPLETE UNIT FOR EASE OF INSTALLATION AND MAINTENANCE. THE DRIVER IS LOCATED INTERNALLY. SUITABLE FOR BATHROOM USE.