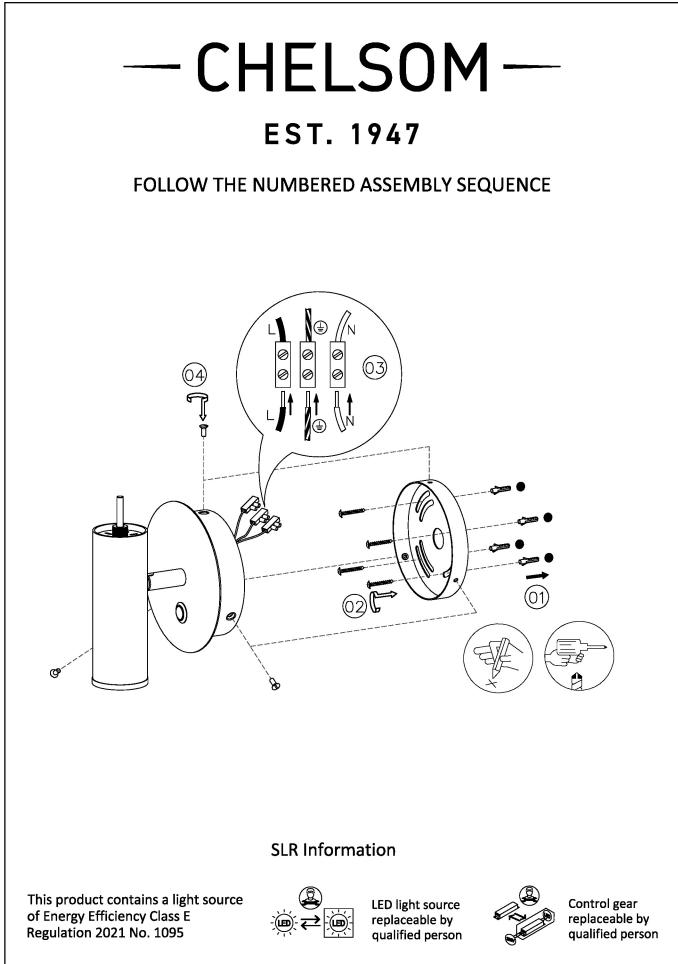

#### FEATURES

A SIMPLE YET BEAUTIFULLY DESIGNED WALL LIGHT FEATURING A FULLY ADJUSTABLE CYLINDER HEAD WITH A SLOTTED DETAIL IN THE TOP AND A KNURLED HANDLE FOR DIRECTING THE LIGHT. THERE IS AN OPAL ACRYLIC DIFFUSER IN THE BOTTOM OF THE HEAD WHICH AVOIDS DIRECT GLARE AND THE RIM OF THE DIFFUSER GIVES AN AMBIENT HALO OF INDIRECT LIGHT. THERE IS A COLOUR MATCHED METAL PUSH SWITCH IN THE BACKPLATE.

## MATERIAL

STEEL AND ACRYLIC

FINISH BRUSHED BRASS (BRB)

 $\begin{array}{c} \text{certifications} \\ \textbf{C} \in \ensuremath{\mathsf{C}} \stackrel{\text{certifications}}{\leftarrow} \ensuremath{\mathsf{IP20}} \end{array}$ 