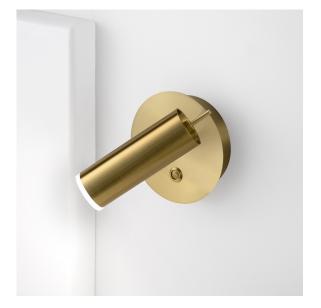

#### FEATURES

A SIMPLE YET BEAUTIFULLY DESIGNED WALL LIGHT FEATURING A FULLY ADJUSTABLE CYLINDER HEAD WITH A SLOTTED DETAIL IN THE TOP AND A KNURLED HANDLE FOR DIRECTING THE LIGHT. THERE IS AN OPAL ACRYLIC DIFFUSER IN THE BOTTOM OF THE HEAD WHICH AVOIDS DIRECT GLARE AND THE RIM OF THE DIFFUSER GIVES AN AMBIENT HALO OF INDIRECT LIGHT. THERE IS A COLOUR MATCHED METAL PUSH SWITCH IN THE BACKPLATE.

## MATERIAL

STEEL AND ACRYLIC

FINISH BRUSHED BRASS (BRB)

 $\begin{array}{c} \text{certifications} \\ \textbf{C} \in \ensuremath{\mathsf{C}} \stackrel{\text{certifications}}{\leftarrow} \ensuremath{\mathsf{IP20}} \end{array}$ 