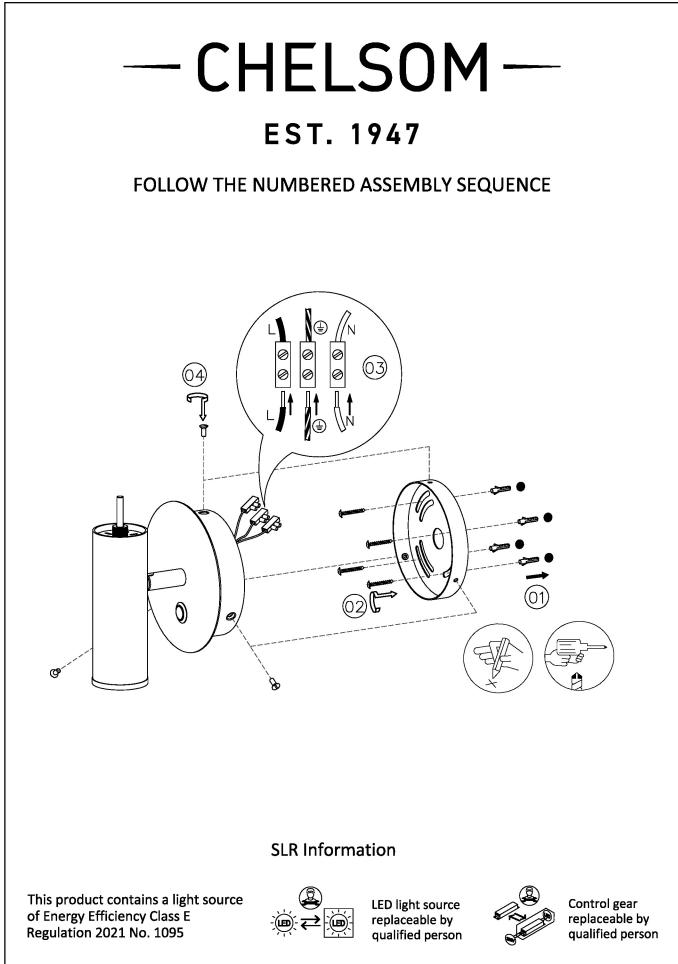

| FOR UL PLEASE ENQUIRE. |
| DRIVER LOCATION            | INTEGRAL               |

| SWITCH TYPE             | PUSH            |
|-------------------------|-----------------|
| DIMMABLE AS STANDARD?   | BY REQUEST ONLY |
| INSULATION RATING       | CLASS I         |
| IP RATING               | IP20            |
| PROJECTION              | 130MM           |
| BACKPLATE DIMENSIONS    | 145MM DIAMETER  |
| NET PRODUCT WEIGHT      | 0.85KG          |
| OVERALL HEIGHT AS SHOWN | 183MM           |
| OVERALL WIDTH AS SHOWN  | 145MM           |

FOR MORE INFORMATION ABOUT THIS PRODUCT: Email: sales@chelsom.co.uk | Call: +44 (0)1253 831400

Chelsom Limited, Heritage House, Clifton Road, Blackpool, Lancashire FY4 4QA, United Kingdom wordpress-700079-2614039.cloudwaysapps.com





www.chelsom.co.uk