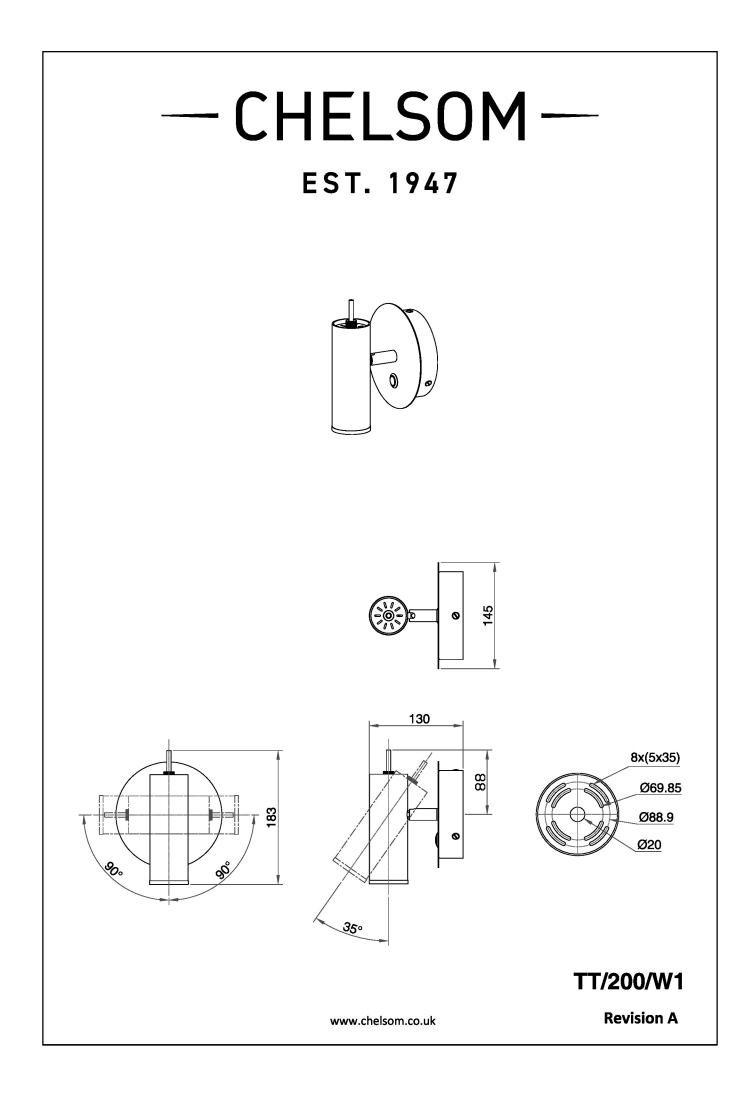

#### DIMENSIONS

| SWITCH TYPE             | PUSH            |
|-------------------------|-----------------|
| DIMMABLE AS STANDARD?   | BY REQUEST ONLY |
| INSULATION RATING       | CLASS I         |
| IP RATING               | IP20            |
| PROJECTION              | 130MM           |
| BACKPLATE DIMENSIONS    | 145MM DIAMETER  |
| NET PRODUCT WEIGHT      | 0.85KG          |
| OVERALL HEIGHT AS SHOWN | 183MM           |
| OVERALL WIDTH AS SHOWN  | 145MM           |