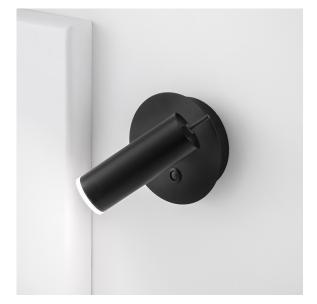

#### FEATURES

A SIMPLE YET BEAUTIFULLY DESIGNED WALL LIGHT FEATURING A FULLY ADJUSTABLE CYLINDER HEAD WITH A SLOTTED DETAIL IN THE TOP AND A KNURLED HANDLE FOR DIRECTING THE LIGHT. THERE IS AN OPAL ACRYLIC DIFFUSER IN THE BOTTOM OF THE HEAD WHICH AVOIDS DIRECT GLARE AND THE RIM OF THE DIFFUSER GIVES AN AMBIENT HALO OF INDIRECT LIGHT. THERE IS A COLOUR MATCHED METAL PUSH SWITCH IN THE BACKPLATE.

MATERIAL STEEL AND ACRYLIC

FINISH SATIN BLACK (BL)

CERTIFICATIONS CEĽK – IP20