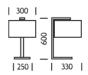

## **CERTIFICATIONS**

**DIMENSIONS** 

# **FULL TECHNICAL SPECIFICATION**

| MATERIAL               | STEEL                | PLUG COLOUR             | BLACK           |
|------------------------|----------------------|-------------------------|-----------------|
| FINISH                 | SATIN BLACK (BL)     | SWITCH TYPE             | IN LINE         |
| LAMPHOLDER TYPE        | E27                  | DIMMABLE AS STANDARD?   | BY REQUEST ONLY |
| RECOMMENDED LAMP       | 1 X E27 7W LED 2700K | INSULATION RATING       | CLASS I         |
| MAX WATTAGE (RETROFIT) | 30W                  | IP RATING               | IP20            |
| CE                     | YES                  | PROJECTION              | 330MM           |
| UKCA                   | YES                  | BASE DIMENSIONS         | 205 X 250MM     |
| UL                     | YES                  | NET PRODUCT WEIGHT      | 3.9KG           |
| CABLE TYPE             | BLACK SILK-COVERED   | OVERALL HEIGHT AS SHOWN | 600MM           |
| CABLE LENGTH           | 2000MM               | OVERALL WIDTH AS SHOWN  | 200MM           |
| PLUG TYPE              | UK 13 AMP            |                         |                 |