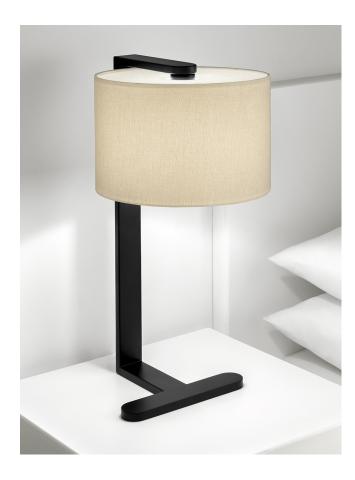

#### **FEATURES**

SHADE IS BESPOKE AND HAS INTEGRAL TOP PARCHMENT DIFFUSER. OTHER FABRIC OPTIONS ARE AVAILABLE.

### **MATERIAL**

STEEL

#### **FINISH**

SATIN BLACK (BL)

### **RECOMMENDED LAMP**

1 X E27 7W LED 2700K