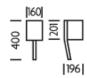

### **DIMENSIONS**

# **FULL TECHNICAL SPECIFICATION**

| MATERIAL               | WOOD, BRASS AND STEEL  | DIMMING TYPE            | PHASE      |
|------------------------|------------------------|-------------------------|------------|
| FINISH                 | DARK WENGE WITH SATIN  | INSULATION RATING       | CLASSI     |
|                        | BRASS                  | IP RATING               | IP20       |
| LAMPHOLDER TYPE        | E27                    | PROJECTION              | 196MM      |
| RECOMMENDED LAMP       | 1 X E27 4.5W LED 2700K | BACKPLATE DIMENSIONS    | 201 X 30MM |
| MAX WATTAGE (RETROFIT) | 30W                    | NET PRODUCT WEIGHT      | 0.6KG      |
| CE                     | YES                    | OVERALL HEIGHT AS SHOWN | 400MM      |
| UKCA                   | YES                    | OVERALL WIDTH AS SHOWN  | 160MM      |
| UL                     | YES                    |                         |            |
| DIMMABLE AS STANDARD?  | YES                    |                         |            |