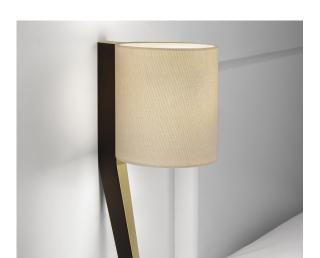

### **FEATURES**

ELEGANT ANGLED WENGE WOODEN COLUMN SUPPORTS BESPOKE SHADE WITH OPAL ACRYLIC TOP DIFFUSER. OTHER SHADE FABRIC OPTIONS AVAILABLE.

## MATERIAL

WOOD, BRASS AND STEEL

#### **FINISH**

DARK WENGE WITH SATIN BRASS