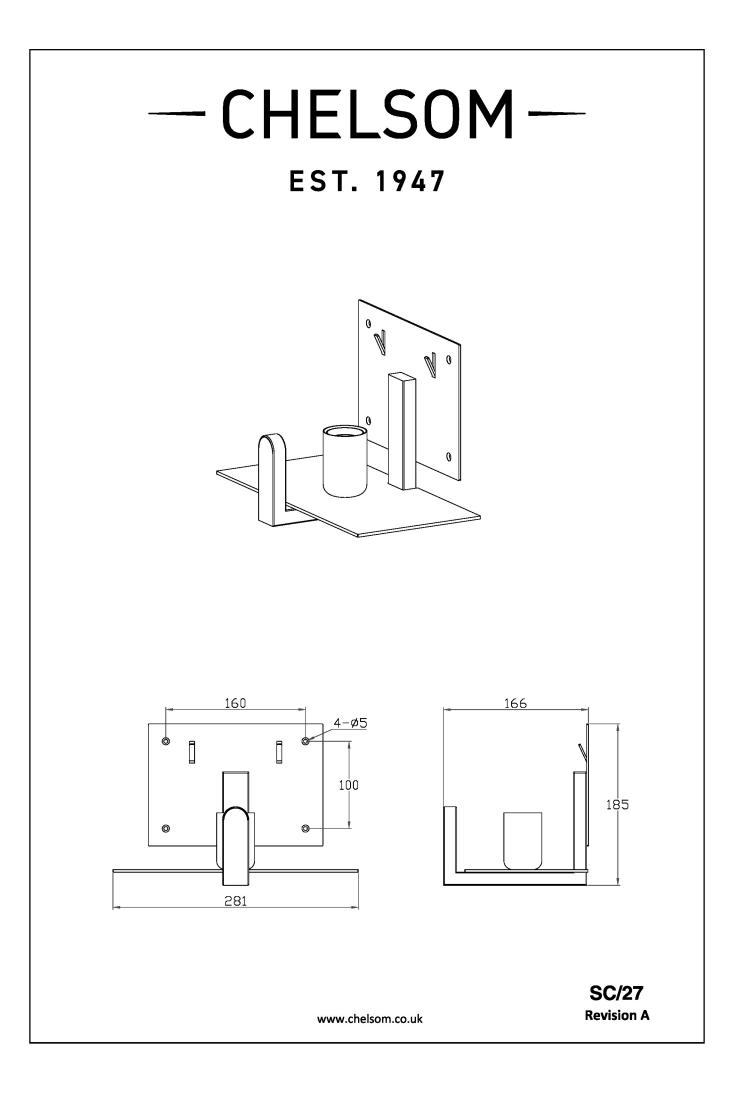

### CERTIFICATIONS

C € ヒ҉հ リL ≟ IP20

DIMENSIONS

| 300 | I   | 166<br> |
|-----|-----|---------|
|     | 215 |         |

| DIMMING TYPE            | PHASE       |
|-------------------------|-------------|
| INSULATION RATING       | CLASS I     |
| IP RATING               | IP20        |
| PROJECTION              | 166MM       |
| BACKPLATE DIMENSIONS    | 140 X 200MM |
| NET PRODUCT WEIGHT      | 0.5KG       |
| OVERALL HEIGHT AS SHOWN | 215MM       |
| OVERALL WIDTH AS SHOWN  | 300MM       |