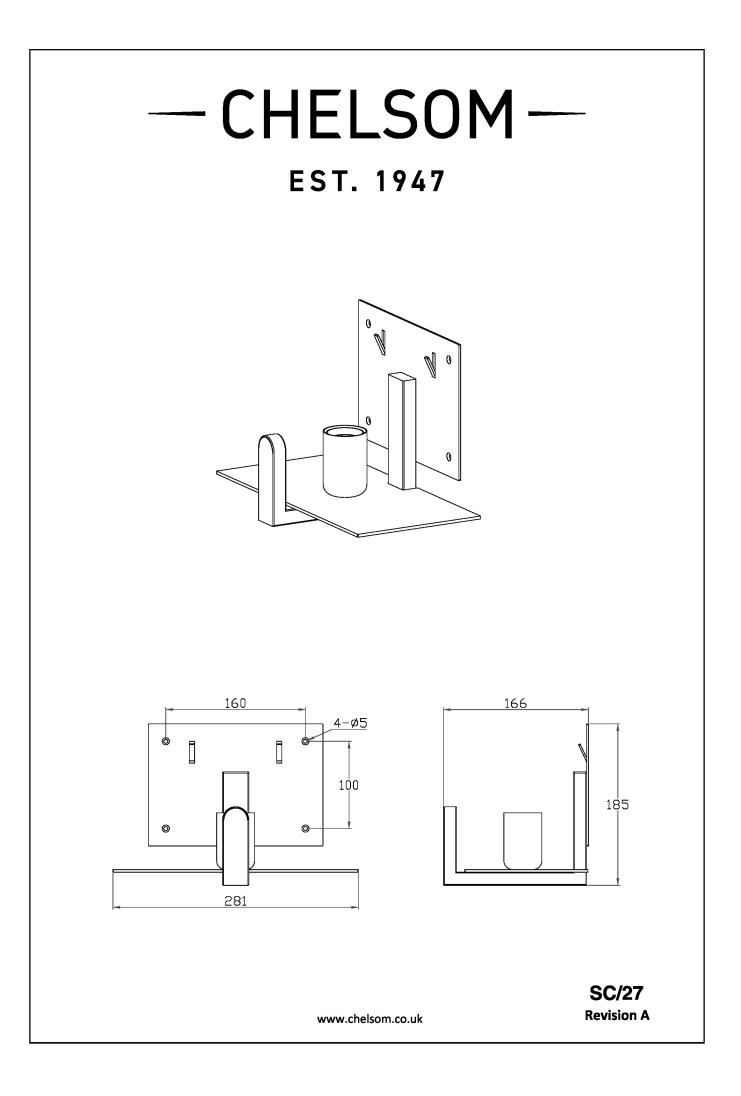

### CERTIFICATIONS

C € ヒ҉հ リL ≟ IP20

DIMENSIONS

| DIMMING TYPE            | PHASE       |
|-------------------------|-------------|
| INSULATION RATING       | CLASS I     |
| IP RATING               | IP20        |
| PROJECTION              | 166MM       |
| BACKPLATE DIMENSIONS    | 140 X 200MM |
| NET PRODUCT WEIGHT      | 0.5KG       |
| OVERALL HEIGHT AS SHOWN | 215MM       |
| OVERALL WIDTH AS SHOWN  | 300MM       |