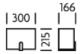

### CERTIFICATIONS

C € ヒ҉հ リL ≟ IP20

DIMENSIONS

| DIMMING TYPE            | PHASE       |
|-------------------------|-------------|
| INSULATION RATING       | CLASS I     |
| IP RATING               | IP20        |
| PROJECTION              | 166MM       |
| BACKPLATE DIMENSIONS    | 140 X 200MM |
| NET PRODUCT WEIGHT      | 0.5KG       |
| OVERALL HEIGHT AS SHOWN | 215MM       |
| OVERALL WIDTH AS SHOWN  | 300MM       |