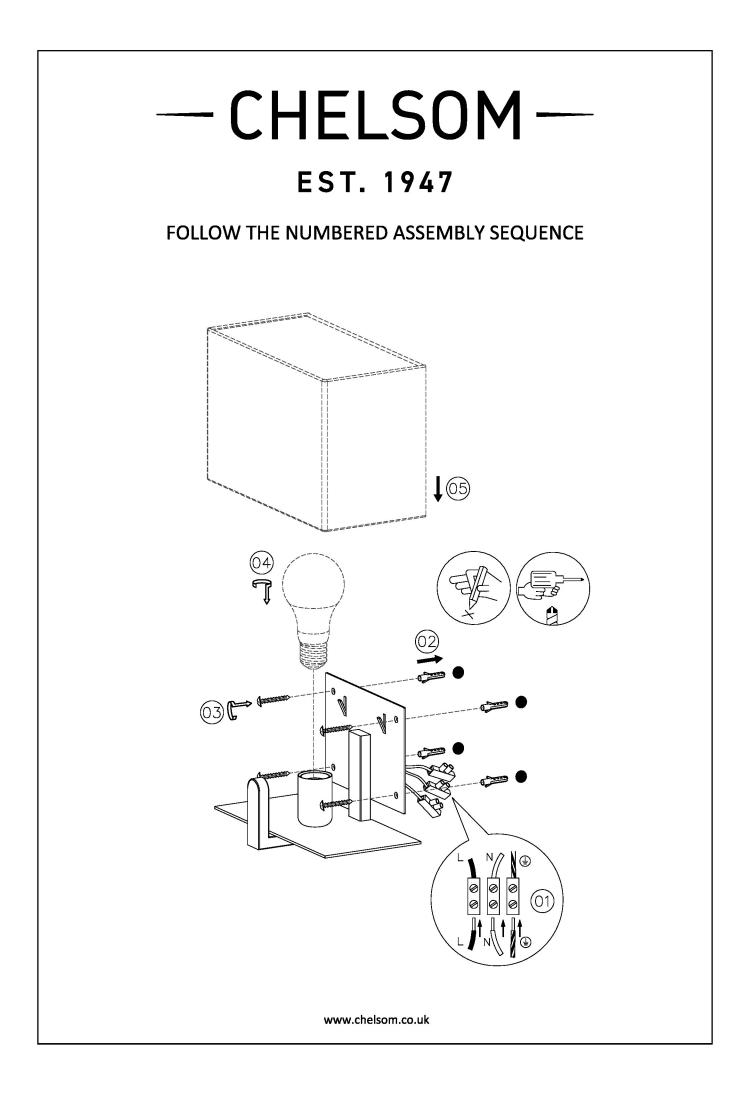

|
| UL                     | YES                                        |
| DIMMABLE AS STANDARD?  | YES                                        |

| DIMMING TYPE            | PHASE       |
|-------------------------|-------------|
| INSULATION RATING       | CLASS I     |
| IP RATING               | IP20        |
| PROJECTION              | 166MM       |
| BACKPLATE DIMENSIONS    | 140 X 200MM |
| NET PRODUCT WEIGHT      | 0.5KG       |
| OVERALL HEIGHT AS SHOWN | 215MM       |
| OVERALL WIDTH AS SHOWN  | 300MM       |

## FOR MORE INFORMATION ABOUT THIS PRODUCT: Email: sales@chelsom.co.uk | Call: +44 (0)1253 831400

Chelsom Limited, Heritage House, Clifton Road, Blackpool, Lancashire FY4 4QA, United Kingdom

wordpress-700079-2614039.cloudwaysapps.com