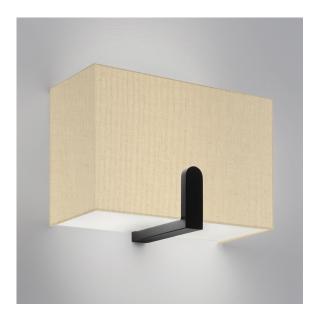

#### FEATURES

SIMPLY DESIGNED BEDSIDE OR PUBLIC SPACE WALL LIGHT WITH FABRIC SHADE SUPPORTED BY DETAILED METAL BRACKET. THE SHADE TOP IS ENCLOSED WITH THE SAME FABRIC AS THE SHADE FRONT AND THERE IS A MATT OPAL ACRYLIC DIFFUSER UNDERNEATH TO AVOID GLARE. OTHER SHADE FABRICS ARE AVAILABLE.

#### MATERIAL

STEEL AND ACRYLIC DIFFUSER

FINISH

SATIN BLACK (BL) WITH MATT OPAL ACRYLIC

RECOMMENDED LAMP

1 X E27 7W LED 2700K