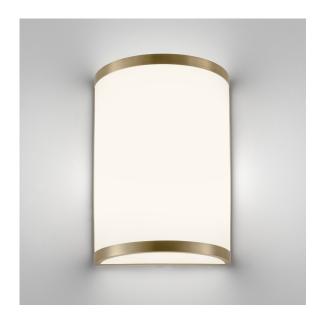

## PRESTIGE WALL LIGHTS

SA/40/W2/GB

EST. 1947

#### **FEATURES**

THIS WALL LIGHT IS HIGHLY SUITED TO PUBLIC SPACES, CORRIDORS OR GUESTROOM BEDSIDES AND HAS OPAL ACRYLIC DIFFUSERS.

#### **MATERIAL**

STEEL AND ACRYLIC

#### **FINISH**

GOLDEN BRONZE (GB)

#### **RECOMMENDED LAMP**

2 X E27 7W LED 2700K