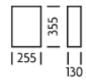

#### **DIMENSIONS**

## **FULL TECHNICAL SPECIFICATION**

| MATERIAL               | STEEL AND ACRYLIC    | DIMMING TYPE            | PHASE       |
|------------------------|----------------------|-------------------------|-------------|
| FINISH                 | GOLDEN BRONZE (GB)   | INSULATION RATING       | CLASSI      |
| LAMPHOLDER TYPE        | E27                  | IP RATING               | IP20        |
| RECOMMENDED LAMP       | 2 X E27 7W LED 2700K | PROJECTION              | 130MM       |
| MAX WATTAGE (RETROFIT) | 30W                  | BACKPLATE DIMENSIONS    | 355 X 255MM |
| CE                     | YES                  | NET PRODUCT WEIGHT      | 2.75KG      |
| UKCA                   | YES                  | OVERALL HEIGHT AS SHOWN | 355MM       |
| UL                     | YES                  | OVERALL WIDTH AS SHOWN  | 255MM       |
| DIMMABLE AS STANDARD?  | YES                  |                         |             |