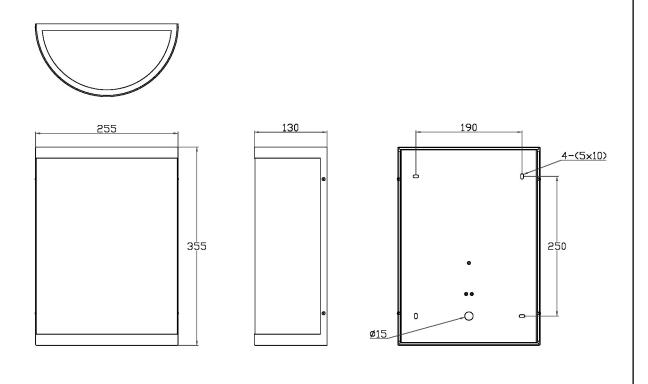

#### **DIMENSIONS**

## **FULL TECHNICAL SPECIFICATION**

| MATERIAL               | STEEL AND ACRYLIC    | DIMMING TYPE            | PHASE       |
|------------------------|----------------------|-------------------------|-------------|
| FINISH                 | GOLDEN BRONZE (GB)   | INSULATION RATING       | CLASSI      |
| LAMPHOLDER TYPE        | E27                  | IP RATING               | IP20        |
| RECOMMENDED LAMP       | 2 X E27 7W LED 2700K | PROJECTION              | 130MM       |
| MAX WATTAGE (RETROFIT) | 30W                  | BACKPLATE DIMENSIONS    | 355 X 255MM |
| CE                     | YES                  | NET PRODUCT WEIGHT      | 2.75KG      |
| UKCA                   | YES                  | OVERALL HEIGHT AS SHOWN | 355MM       |
| UL                     | YES                  | OVERALL WIDTH AS SHOWN  | 255MM       |
| DIMMABLE AS STANDARD?  | YES                  |                         |             |