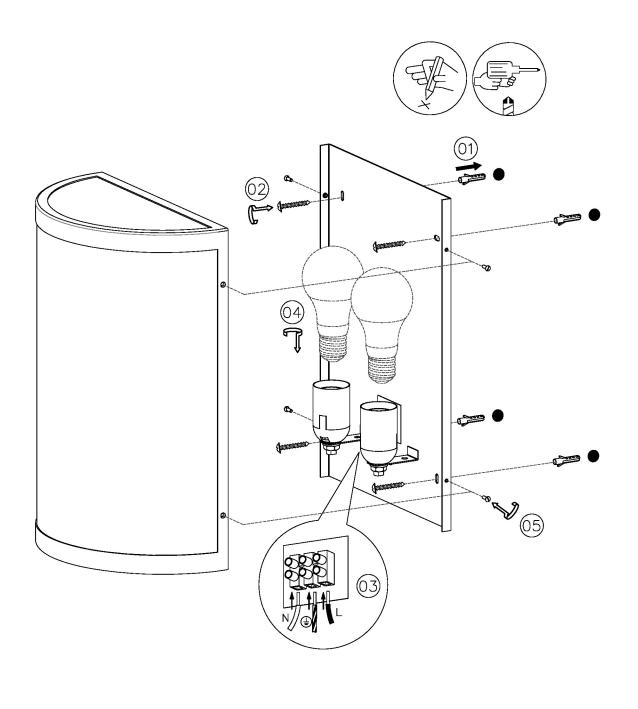

IP20        |
| RECOMMENDED LAMP       | 2 X E27 7W LED 2700K | PROJECTION              | 130MM       |
| MAX WATTAGE (RETROFIT) | 30W                  | BACKPLATE DIMENSIONS    | 355 X 255MM |
| CE                     | YES                  | NET PRODUCT WEIGHT      | 2.75KG      |
| UKCA                   | YES                  | OVERALL HEIGHT AS SHOWN | 355MM       |
| UL                     | YES                  | OVERALL WIDTH AS SHOWN  | 255MM       |
| DIMMABLE AS STANDARD?  | YES                  |                         |             |

#### FOR MORE INFORMATION ABOUT THIS PRODUCT:

Email: sales@chelsom.co.uk | Call: +44 (0)1253 831400

## - CHELSOM -

EST. 1947





www.chelsom.co.uk

SA/40/W2 Revision A

# - CHELSOM -

EST. 1947

## **FOLLOW THE NUMBERED ASSEMBLY SEQUENCE**



www.chelsom.co.uk