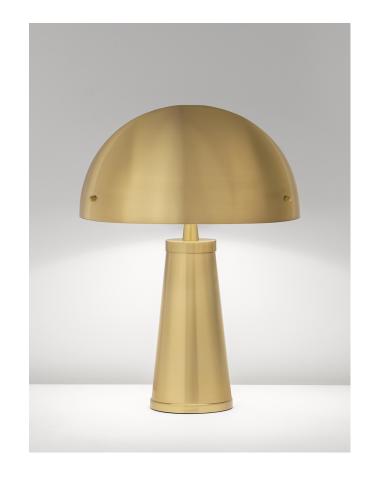

### LISBON TABLE LI/16/TL/BRB with optional shade QDO/16/BRB

#### FEATURES

A SUPREMELY ELEGANT FEATURE TABLE LAMP WITH GENTLY TAPERING BODY SUPPORTING A DOMED METAL SHADE WHICH IS FIXED WITH THREE NICELY DETAILED KNURLED NUTS. THE SHADE INTERIOR IS PAINTED WHITE TO GIVE A CAST OF LIGHT DOWN ONTO THE TABLE.

MATERIAL STEEL

FINISH BRUSHED BRASS (BRB)

**RECOMMENDED LAMP** 1 X E27 7W LED 2700K

CERTIFICATIONS C€≌K₽L – IP20