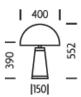

#### DIMENSIONS

| PLUG TYPE               | UK 13 AMP       |
|-------------------------|-----------------|
| PLUG COLOUR             | BLACK           |
| SWITCH TYPE             | IN LINE         |
| DIMMABLE AS STANDARD?   | BY REQUEST ONLY |
| INSULATION RATING       | CLASS I         |
| IP RATING               | IP20            |
| BASE DIMENSIONS         | 150MM DIAMETER  |
| NET PRODUCT WEIGHT      | 3.7KG           |
| OVERALL HEIGHT AS SHOWN | 552MM           |
| OVERALL WIDTH AS SHOWN  | 400MM           |