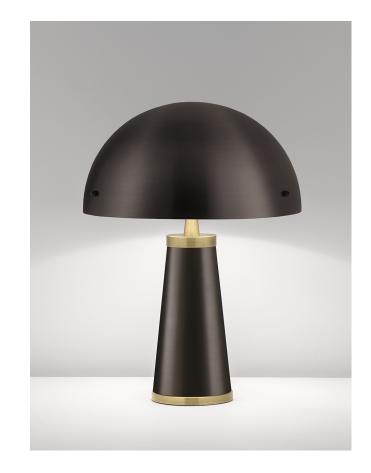

### LISBON TABLE LI/16/TL/BB/EBR with optional shade QDO/16/BB

#### FEATURES

A SUPREMELY ELEGANT FEATURE TABLE LAMP WITH GENTLY TAPERING BODY SUPPORTING A DOMED METAL SHADE WHICH IS FIXED WITH THREE NICELY DETAILED KNURLED NUTS. THE SHADE INTERIOR IS PAINTED WHITE TO GIVE A CAST OF LIGHT DOWN ONTO THE TABLE.

#### MATERIAL

STEEL

FINISH BLACK BRONZE WITH ENGLISH BRASS (BB/EBR)

**RECOMMENDED LAMP** 1 X E27 7W LED 2700K

Certifications C€੫K ¥L ≟ IP20