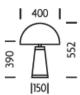

#### DIMENSIONS

| PLUG TYPE               | UK 13 AMP       |
|-------------------------|-----------------|
| PLUG COLOUR             | BLACK           |
| SWITCH TYPE             | IN LINE         |
| DIMMABLE AS STANDARD?   | BY REQUEST ONLY |
| INSULATION RATING       | CLASS I         |
| IP RATING               | IP20            |
| BASE DIMENSIONS         | 150MM DIAMETER  |
| NET PRODUCT WEIGHT      | 3.7KG           |
| OVERALL HEIGHT AS SHOWN | 552MM           |
| OVERALL WIDTH AS SHOWN  | 400MM           |