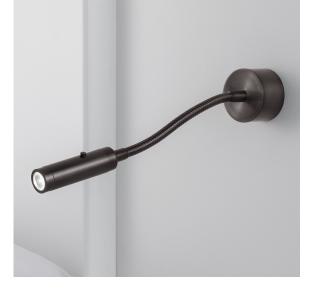

## 

A LED BEDSIDE READING LIGHT WHICH HAS A CYLINDRICAL HEAD WITH A BLACK ON/OFF SWITCH. FLEXI ARM IS ROBUST 10MM DIAMETER AND TESTED FOR FUNCTION AND DURABILITY. DRIVER IS INTEGRAL IN THE BACKBOX AND INCLUDED IN PRICE.

MATERIAL STEEL

FINISH

BLACK BRONZE (BB)

CERTIFICATIONS CE법소 IP20