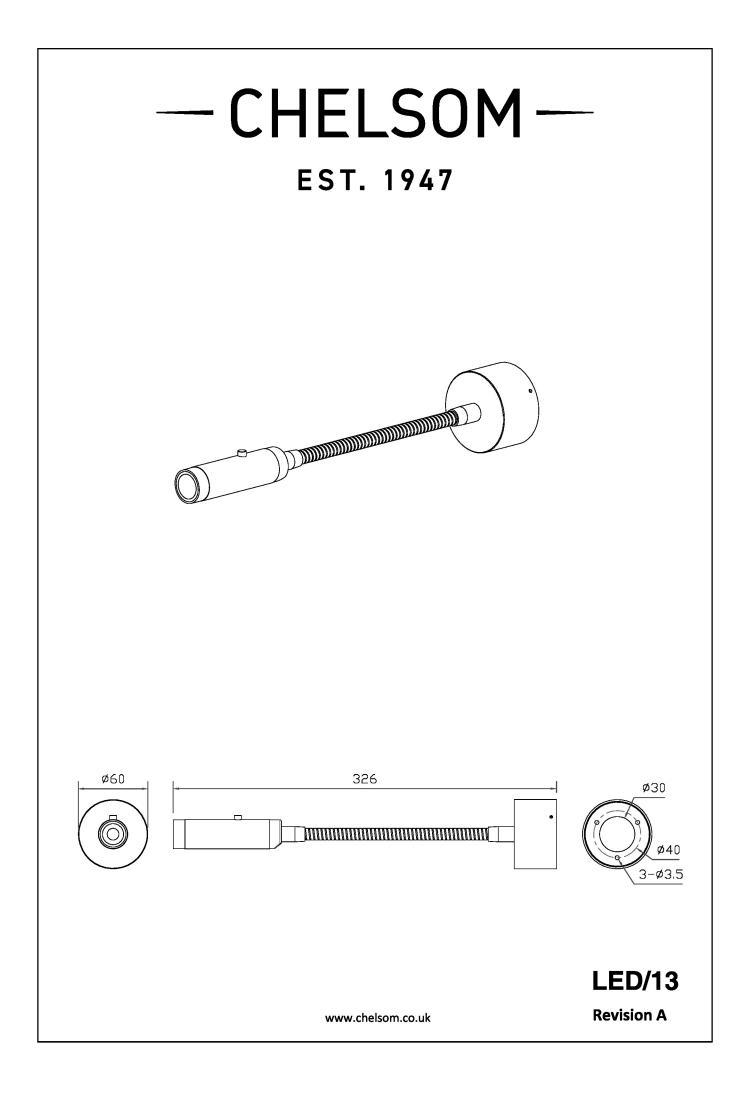

## studio<sup>c</sup>

DIMENSIONS

326

| SWITCH TYPE             | PUSH            |
|-------------------------|-----------------|
| DIMMABLE AS STANDARD?   | BY REQUEST ONLY |
| INSULATION RATING       | CLASS I         |
| IP RATING               | IP20            |
| PROJECTION              | 326MM           |
| BACKPLATE DIMENSIONS    | 60MM DIAMETER   |
| NET PRODUCT WEIGHT      | 0.8KG           |
| OVERALL HEIGHT AS SHOWN | 60MM            |
| OVERALL WIDTH AS SHOWN  | 60MM            |