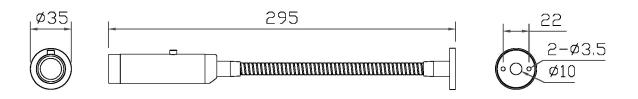

#### **FINISH**

**BRUSHED BRASS (BRB)** 

**CERTIFICATIONS** 

C € 端 □ IP20

**DIMENSIONS** 

## **FULL TECHNICAL SPECIFICATION**

| MATERIAL                   | STEEL                  | SWITCH TYPE             | PUSH            |
|----------------------------|------------------------|-------------------------|-----------------|
| FINISH                     | BRUSHED BRASS (BRB)    | DIMMABLE AS STANDARD?   | BY REQUEST ONLY |
| LAMPHOLDER TYPE            | INTEGRAL LED           | INSULATION RATING       | CLASS II        |
| INTEGRAL LIGHT SOURCE      | LED 1W 2700K           | IP RATING               | IP20            |
| COLOUR TEMPERATURE         | 2700K                  | PROJECTION              | 295MM           |
| WATTAGE (W) - INTEGRAL LED | 1W                     | BACKPLATE DIMENSIONS    | 35MM DIAMETER   |
| CE                         | YES                    | CUTOUT DIMENSIONS       | 10MM DIAMETER   |
| UKCA                       | YES                    | NET PRODUCT WEIGHT      | 0.8KG           |
| UL                         | FOR UL PLEASE ENQUIRE. | OVERALL HEIGHT AS SHOWN | 35MM            |
| DRIVER LOCATION            | REMOTE                 | OVERALL WIDTH AS SHOWN  | 35MM            |