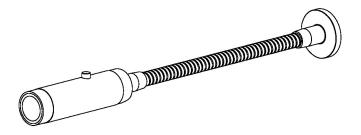

| LED 1W 2700K           | IP RATING               | IP20            |
| COLOUR TEMPERATURE         | 2700K                  | PROJECTION              | 295MM           |
| WATTAGE (W) - INTEGRAL LED | 1W                     | BACKPLATE DIMENSIONS    | 35MM DIAMETER   |
| CE                         | YES                    | CUTOUT DIMENSIONS       | 10MM DIAMETER   |
| UKCA                       | YES                    | NET PRODUCT WEIGHT      | 0.8KG           |
| UL                         | FOR UL PLEASE ENQUIRE. | OVERALL HEIGHT AS SHOWN | 35MM            |
| DRIVER LOCATION            | REMOTE                 | OVERALL WIDTH AS SHOWN  | 35MM            |

### FOR MORE INFORMATION ABOUT THIS PRODUCT:

Email: sales@chelsom.co.uk | Call: +44 (0)1253 831400

# - CHELSOM -

EST. 1947





**LED/12** 

**Revision A** 

# - CHELSOM -

EST. 1947

## FOLLOW THE NUMBERED ASSEMBLY SEQUENCE



## **SLR Information**

This product contains a light source of Energy Efficiency Class E Regulation 2021 No. 1095



Non-replaceable light source



Control gear replaceable by qualified person

www.chelsom.co.uk