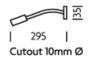

## **FULL TECHNICAL SPECIFICATION**

| MATERIAL                   | STEEL                  | SWITCH TYPE             | PUSH            |
|----------------------------|------------------------|-------------------------|-----------------|
| FINISH                     | BRUSHED BRASS (BRB)    | DIMMABLE AS STANDARD?   | BY REQUEST ONLY |
| LAMPHOLDER TYPE            | INTEGRAL LED           | INSULATION RATING       | CLASS II        |
| INTEGRAL LIGHT SOURCE      | LED 1W 2700K           | IP RATING               | IP20            |
| COLOUR TEMPERATURE         | 2700K                  | PROJECTION              | 295MM           |
| WATTAGE (W) - INTEGRAL LED | 1W                     | BACKPLATE DIMENSIONS    | 35MM DIAMETER   |
| CE                         | YES                    | CUTOUT DIMENSIONS       | 10MM DIAMETER   |
| UKCA                       | YES                    | NET PRODUCT WEIGHT      | 0.8KG           |
| UL                         | FOR UL PLEASE ENQUIRE. | OVERALL HEIGHT AS SHOWN | 35MM            |
| DRIVER LOCATION            | REMOTE                 | OVERALL WIDTH AS SHOWN  | 35MM            |