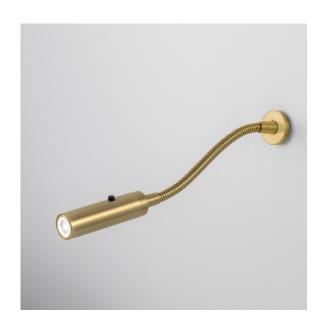

### **FEATURES**

A LED BEDSIDE READING LIGHT WHICH HAS A CYLINDRICAL HEAD WITH A BLACK ON/OFF SWITCH. FLEXI ARM IS ROBUST 10MM DIAMETER AND TESTED FOR FUNCTION AND DURABILITY. DRIVER IS FOR REMOTE SITING AND INCLUDED IN PRICE.

#### **FINISH**

**BRUSHED BRASS (BRB)** 

**CERTIFICATIONS** 

C € 端 □ IP20

**DIMENSIONS** 