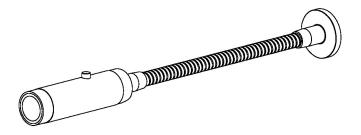

### **FEATURES**

A LED BEDSIDE READING LIGHT WHICH HAS A CYLINDRICAL HEAD WITH A BLACK ON/OFF SWITCH. FLEXI ARM IS ROBUST 10MM DIAMETER AND TESTED FOR FUNCTION AND DURABILITY. DRIVER IS FOR REMOTE SITING AND INCLUDED IN PRICE.

## FOLLOW THE NUMBERED ASSEMBLY SEQUENCE