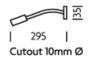

## **FULL TECHNICAL SPECIFICATION**

| MATERIAL                   | STEEL                  | SWITCH TYPE             | PUSH            |
|----------------------------|------------------------|-------------------------|-----------------|
| FINISH                     | BRUSHED NICKEL (BN)    | DIMMABLE AS STANDARD?   | BY REQUEST ONLY |
| LAMPHOLDER TYPE            | INTEGRAL LED           | INSULATION RATING       | CLASS II        |
| INTEGRAL LIGHT SOURCE      | LED 1W 2700K           | IP RATING               | IP20            |
| COLOUR TEMPERATURE         | 2700K                  | PROJECTION              | 295MM           |
| WATTAGE (W) - INTEGRAL LED | 1W                     | BACKPLATE DIMENSIONS    | 35MM DIAMETER   |
| CE                         | YES                    | CUTOUT DIMENSIONS       | 10MM DIAMETER   |
| UKCA                       | YES                    | NET PRODUCT WEIGHT      | 0.8KG           |
| UL                         | FOR UL PLEASE ENQUIRE. | OVERALL HEIGHT AS SHOWN | 35MM            |
| DRIVER LOCATION            | REMOTE                 | OVERALL WIDTH AS SHOWN  | 35MM            |