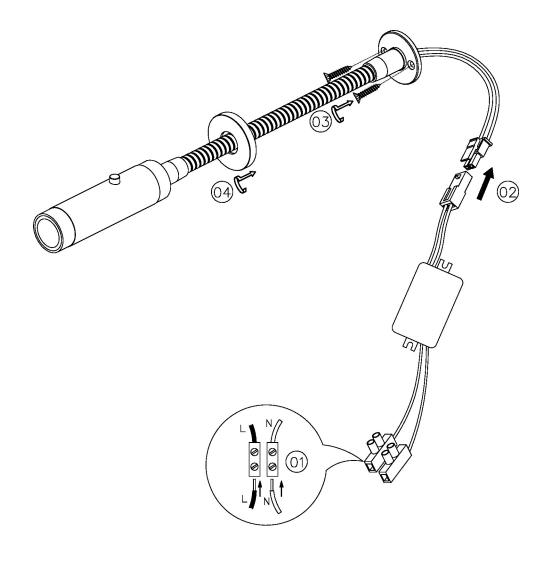

2700K                  | PROJECTION              | 295MM           |
| WATTAGE (W) - INTEGRAL LED | 1W                     | BACKPLATE DIMENSIONS    | 35MM DIAMETER   |
| CE                         | YES                    | CUTOUT DIMENSIONS       | 10MM DIAMETER   |
| UKCA                       | YES                    | NET PRODUCT WEIGHT      | 0.8KG           |
| UL                         | FOR UL PLEASE ENQUIRE. | OVERALL HEIGHT AS SHOWN | 35MM            |
| DRIVER LOCATION            | REMOTE                 | OVERALL WIDTH AS SHOWN  | 35MM            |

### FOR MORE INFORMATION ABOUT THIS PRODUCT:

Email: sales@chelsom.co.uk | Call: +44 (0)1253 831400

# - CHELSOM -

EST. 1947





**LED/12** 

**Revision A** 

# - CHELSOM -

EST. 1947

## FOLLOW THE NUMBERED ASSEMBLY SEQUENCE



## **SLR Information**

This product contains a light source of Energy Efficiency Class E Regulation 2021 No. 1095



Non-replaceable light source



Control gear replaceable by qualified person

www.chelsom.co.uk