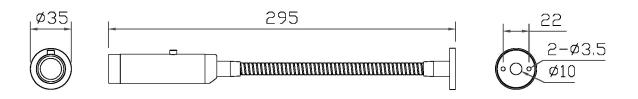

#### **FINISH**

BRUSHED NICKEL (BN)

**CERTIFICATIONS** 

C € 端 □ IP20

**DIMENSIONS** 

## **FULL TECHNICAL SPECIFICATION**

| MATERIAL                   | STEEL                  | SWITCH TYPE             | PUSH            |
|----------------------------|------------------------|-------------------------|-----------------|
| FINISH                     | BRUSHED NICKEL (BN)    | DIMMABLE AS STANDARD?   | BY REQUEST ONLY |
| LAMPHOLDER TYPE            | INTEGRAL LED           | INSULATION RATING       | CLASS II        |
| INTEGRAL LIGHT SOURCE      | LED 1W 2700K           | IP RATING               | IP20            |
| COLOUR TEMPERATURE         | 2700K                  | PROJECTION              | 295MM           |
| WATTAGE (W) - INTEGRAL LED | 1W                     | BACKPLATE DIMENSIONS    | 35MM DIAMETER   |
| CE                         | YES                    | CUTOUT DIMENSIONS       | 10MM DIAMETER   |
| UKCA                       | YES                    | NET PRODUCT WEIGHT      | 0.8KG           |
| UL                         | FOR UL PLEASE ENQUIRE. | OVERALL HEIGHT AS SHOWN | 35MM            |
| DRIVER LOCATION            | REMOTE                 | OVERALL WIDTH AS SHOWN  | 35MM            |