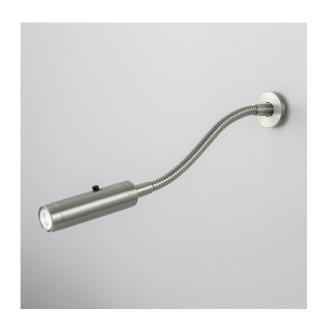

### **FEATURES**

A LED BEDSIDE READING LIGHT WHICH HAS A CYLINDRICAL HEAD WITH A BLACK ON/OFF SWITCH. FLEXI ARM IS ROBUST 10MM DIAMETER AND TESTED FOR FUNCTION AND DURABILITY. DRIVER IS FOR REMOTE SITING AND INCLUDED IN PRICE.

#### **FINISH**

BRUSHED NICKEL (BN)

**CERTIFICATIONS** 

C € 端 □ IP20

**DIMENSIONS** 