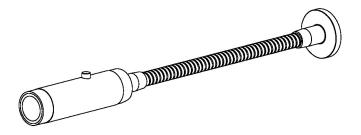

ED 1W 2700K           | IP RATING               | IP20            |
| COLOUR TEMPERATURE         | 2700K                  | PROJECTION              | 295MM           |
| WATTAGE (W) - INTEGRAL LED | 1W                     | BACKPLATE DIMENSIONS    | 35MM DIAMETER   |
| CE                         | YES                    | CUTOUT DIMENSIONS       | 10MM DIAMETER   |
| UKCA                       | YES                    | NET PRODUCT WEIGHT      | 0.8KG           |
| UL                         | FOR UL PLEASE ENQUIRE. | OVERALL HEIGHT AS SHOWN | 35MM            |
| DRIVER LOCATION            | REMOTE                 | OVERALL WIDTH AS SHOWN  | 35MM            |

## FOR MORE INFORMATION ABOUT THIS PRODUCT:

Email: sales@chelsom.co.uk | Call: +44 (0)1253 831400

# - CHELSOM -

**EST. 1947** 





**LED/12** 

**Revision A** 

# - CHELSOM -

**EST. 1947** 

# FOLLOW THE NUMBERED ASSEMBLY SEQUENCE



## **SLR Information**

This product contains a light source of Energy Efficiency Class E Regulation 2021 No. 1095



Non-replaceable light source



Control gear replaceable by qualified person

www.chelsom.co.uk