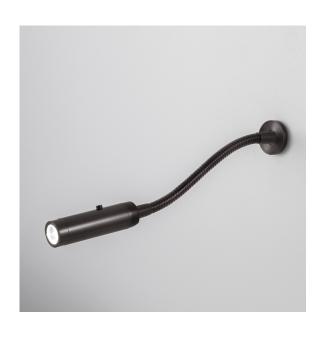

## **FEATURES**

A LED BEDSIDE READING LIGHT WHICH HAS A CYLINDRICAL HEAD WITH A BLACK ON/OFF SWITCH. FLEXI ARM IS ROBUST 10MM DIAMETER AND TESTED FOR FUNCTION AND DURABILITY. DRIVER IS FOR REMOTE SITING AND INCLUDED IN PRICE.

## **FULL TECHNICAL SPECIFICATION**

| MATERIAL                   | STEEL                  | SWITCH TYPE             | PUSH            |
|----------------------------|------------------------|-------------------------|-----------------|
| FINISH                     | BLACK BRONZE (BB)      | DIMMABLE AS STANDARD?   | BY REQUEST ONLY |
| LAMPHOLDER TYPE            | INTEGRAL LED           | INSULATION RATING       | CLASS II        |
| INTEGRAL LIGHT SOURCE      | LED 1W 2700K           | IP RATING               | IP20            |
| COLOUR TEMPERATURE         | 2700K                  | PROJECTION              | 295MM           |
| WATTAGE (W) - INTEGRAL LED | 1W                     | BACKPLATE DIMENSIONS    | 35MM DIAMETER   |
| CE                         | YES                    | CUTOUT DIMENSIONS       | 10MM DIAMETER   |
| UKCA                       | YES                    | NET PRODUCT WEIGHT      | 0.8KG           |
| UL                         | FOR UL PLEASE ENQUIRE. | OVERALL HEIGHT AS SHOWN | 35MM            |
| DRIVER LOCATION            | REMOTE                 | OVERALL WIDTH AS SHOWN  | 35MM            |