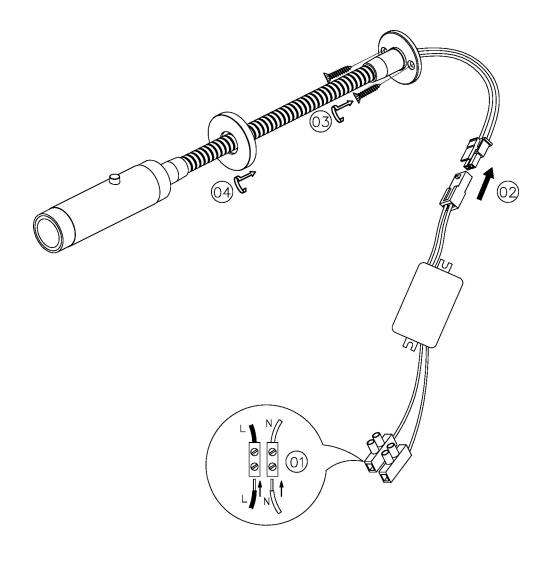

| PROJECTION              | 295MM           |
| WATTAGE (W) - INTEGRAL LED | 1W                     | BACKPLATE DIMENSIONS    | 35MM DIAMETER   |
| CE                         | YES                    | CUTOUT DIMENSIONS       | 10MM DIAMETER   |
| UKCA                       | YES                    | NET PRODUCT WEIGHT      | 0.8KG           |
| UL                         | FOR UL PLEASE ENQUIRE. | OVERALL HEIGHT AS SHOWN | 35MM            |
| DRIVER LOCATION            | REMOTE                 | OVERALL WIDTH AS SHOWN  | 35MM            |

## FOR MORE INFORMATION ABOUT THIS PRODUCT:

Email: sales@chelsom.co.uk | Call: +44 (0)1253 831400

# - CHELSOM -

**EST. 1947** 





**LED/12** 

**Revision A** 

# - CHELSOM -

**EST. 1947** 

# FOLLOW THE NUMBERED ASSEMBLY SEQUENCE



## **SLR Information**

This product contains a light source of Energy Efficiency Class E Regulation 2021 No. 1095



Non-replaceable light source



Control gear replaceable by qualified person

www.chelsom.co.uk