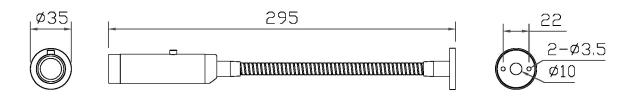

### **CERTIFICATIONS**

**C**€ 器 □ IP20

**DIMENSIONS** 

## **FULL TECHNICAL SPECIFICATION**

| MATERIAL                   | STEEL                  | SWITCH TYPE             | PUSH            |
|----------------------------|------------------------|-------------------------|-----------------|
| FINISH                     | BLACK BRONZE (BB)      | DIMMABLE AS STANDARD?   | BY REQUEST ONLY |
| LAMPHOLDER TYPE            | INTEGRAL LED           | INSULATION RATING       | CLASS II        |
| INTEGRAL LIGHT SOURCE      | LED 1W 2700K           | IP RATING               | IP20            |
| COLOUR TEMPERATURE         | 2700K                  | PROJECTION              | 295MM           |
| WATTAGE (W) - INTEGRAL LED | 1W                     | BACKPLATE DIMENSIONS    | 35MM DIAMETER   |
| CE                         | YES                    | CUTOUT DIMENSIONS       | 10MM DIAMETER   |
| UKCA                       | YES                    | NET PRODUCT WEIGHT      | 0.8KG           |
| UL                         | FOR UL PLEASE ENQUIRE. | OVERALL HEIGHT AS SHOWN | 35MM            |
| DRIVER LOCATION            | REMOTE                 | OVERALL WIDTH AS SHOWN  | 35MM            |