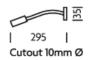

## **FULL TECHNICAL SPECIFICATION**

| MATERIAL                   | STEEL                  | SWITCH TYPE             | PUSH            |
|----------------------------|------------------------|-------------------------|-----------------|
| FINISH                     | BLACK BRONZE (BB)      | DIMMABLE AS STANDARD?   | BY REQUEST ONLY |
| LAMPHOLDER TYPE            | INTEGRAL LED           | INSULATION RATING       | CLASS II        |
| INTEGRAL LIGHT SOURCE      | LED 1W 2700K           | IP RATING               | IP20            |
| COLOUR TEMPERATURE         | 2700K                  | PROJECTION              | 295MM           |
| WATTAGE (W) - INTEGRAL LED | 1W                     | BACKPLATE DIMENSIONS    | 35MM DIAMETER   |
| CE                         | YES                    | CUTOUT DIMENSIONS       | 10MM DIAMETER   |
| UKCA                       | YES                    | NET PRODUCT WEIGHT      | 0.8KG           |
| UL                         | FOR UL PLEASE ENQUIRE. | OVERALL HEIGHT AS SHOWN | 35MM            |
| DRIVER LOCATION            | REMOTE                 | OVERALL WIDTH AS SHOWN  | 35MM            |