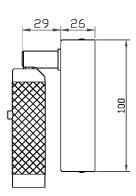

#### **DIMENSIONS**

# **FULL TECHNICAL SPECIFICATION**

| MATERIAL                   | STEEL              | SWITCH TYPE             | PUSH            |
|----------------------------|--------------------|-------------------------|-----------------|
| FINISH                     | GOLDEN BRONZE (GB) | DIMMABLE AS STANDARD?   | BY REQUEST ONLY |
| LAMPHOLDER TYPE            | INTEGRAL LED       | INSULATION RATING       | CLASSI          |
| INTEGRAL LIGHT SOURCE      | LED 1W 2700K       | IP RATING               | IP20            |
| COLOUR TEMPERATURE         | 2700K              | PROJECTION              | 150MM           |
| WATTAGE (W) - INTEGRAL LED | 1W                 | BACKPLATE DIMENSIONS    | 100 X 30MM      |
| CE                         | YES                | NET PRODUCT WEIGHT      | 0.25KG          |
| UKCA                       | YES                | OVERALL HEIGHT AS SHOWN | 100MM           |
| UL                         | YES                | OVERALL WIDTH AS SHOWN  | 30MM            |
|                            |                    |                         |                 |