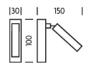

#### **DIMENSIONS**

# **FULL TECHNICAL SPECIFICATION**

| MATERIAL                   | STEEL              | SWITCH TYPE             | PUSH            |
|----------------------------|--------------------|-------------------------|-----------------|
| FINISH                     | GOLDEN BRONZE (GB) | DIMMABLE AS STANDARD?   | BY REQUEST ONLY |
| LAMPHOLDER TYPE            | INTEGRAL LED       | INSULATION RATING       | CLASSI          |
| INTEGRAL LIGHT SOURCE      | LED 1W 2700K       | IP RATING               | IP20            |
| COLOUR TEMPERATURE         | 2700K              | PROJECTION              | 150MM           |
| WATTAGE (W) - INTEGRAL LED | 1W                 | BACKPLATE DIMENSIONS    | 100 X 30MM      |
| CE                         | YES                | NET PRODUCT WEIGHT      | 0.25KG          |
| UKCA                       | YES                | OVERALL HEIGHT AS SHOWN | 100MM           |
| UL                         | YES                | OVERALL WIDTH AS SHOWN  | 30MM            |
|                            |                    |                         |                 |