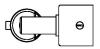

#### **FEATURES**

THE CYLINDRICAL HEAD HAS DETAILED KNURLING AND A BLACK ON/OFF PUSH SWITCH. RECTANGULAR BACKBOX HOUSES AN INTEGRAL DRIVER. PRICE INCLUDES INTEGRAL DRIVER.