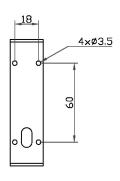

#### **DIMENSIONS**

# **FULL TECHNICAL SPECIFICATION**

| MATERIAL                   | STEEL              | SWITCH TYPE             | PUSH            |
|----------------------------|--------------------|-------------------------|-----------------|
| FINISH                     | GOLDEN BRONZE (GB) | DIMMABLE AS STANDARD?   | BY REQUEST ONLY |
| LAMPHOLDER TYPE            | INTEGRAL LED       | INSULATION RATING       | CLASSI          |
| INTEGRAL LIGHT SOURCE      | LED 1W 2700K       | IP RATING               | IP20            |
| COLOUR TEMPERATURE         | 2700K              | PROJECTION              | 150MM           |
| WATTAGE (W) - INTEGRAL LED | 1W                 | BACKPLATE DIMENSIONS    | 100 X 30MM      |
| CE                         | YES                | NET PRODUCT WEIGHT      | 0.25KG          |
| UKCA                       | YES                | OVERALL HEIGHT AS SHOWN | 100MM           |
| UL                         | YES                | OVERALL WIDTH AS SHOWN  | 30MM            |
|                            |                    |                         |                 |