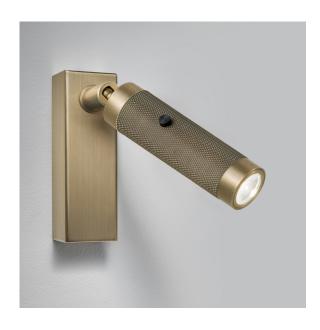

#### **FEATURES**

THE CYLINDRICAL HEAD HAS DETAILED KNURLING AND A BLACK ON/OFF PUSH SWITCH. RECTANGULAR BACKBOX HOUSES AN INTEGRAL DRIVER. PRICE INCLUDES INTEGRAL DRIVER.

## **MATERIAL**

STEEL

## **FINISH**

GOLDEN BRONZE (GB)