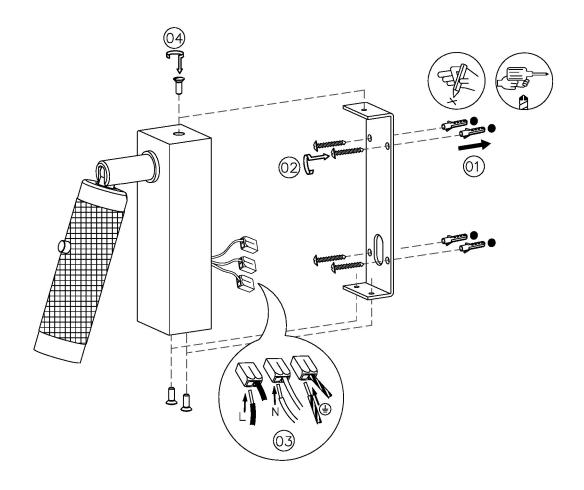

RE         | 2700K              | PROJECTION              | 150MM           |
| WATTAGE (W) - INTEGRAL LED | 1W                 | BACKPLATE DIMENSIONS    | 100 X 30MM      |
| CE                         | YES                | NET PRODUCT WEIGHT      | 0.25KG          |
| UKCA                       | YES                | OVERALL HEIGHT AS SHOWN | 100MM           |
| UL                         | YES                | OVERALL WIDTH AS SHOWN  | 30MM            |
|                            |                    |                         |                 |

INTEGRAL

## FOR MORE INFORMATION ABOUT THIS PRODUCT:

Email: sales@chelsom.co.uk | Call: +44 (0)1253 831400

# - CHELSOM -

**EST. 1947** 











LED/7A

**Revision A** 

# -CHELSOM-

EST. 1947

# FOLLOW THE NUMBERED ASSEMBLY SEQUENCE



# **SLR Information**

This product contains a light source of Energy Efficiency Class E Regulation 2021 No. 1095



Non-replaceable light source



Control gear replaceable by qualified person

www.chelsom.co.uk