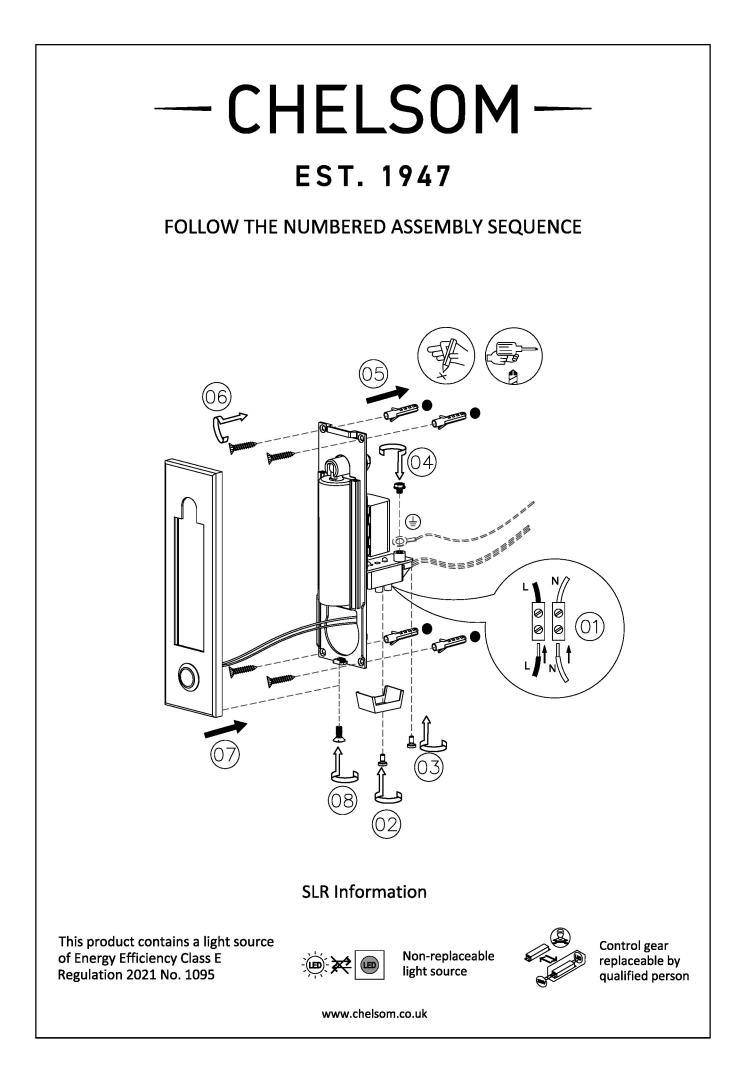

## 

SUPPLIED WITH CABLE AND PLUG.

A WARM WHITE LED HEADBOARD READING LIGHT IS HOUSED WITHIN A CYLINDRICAL HEAD THAT SWIVELS 90° LEFT, RIGHT OR FORWARD AND 'DOCKS' INTO A SEMI RECESSED BACKPLATE, WHICH CAN BE VERTICALLY OR HORIZONTALLY MOUNTED. FOR THE USA MARKET, THE PRODUCT CAN BE HARDWIRED OR