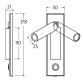

## DIMENSIONS

| SWITCH TYPE             | PUSH            |
|-------------------------|-----------------|
| DIMMABLE AS STANDARD?   | BY REQUEST ONLY |
| INSULATION RATING       | CLASS I         |
| IP RATING               | IP20            |
| PROJECTION              | 108MM           |
| BACKPLATE DIMENSIONS    | 178 X 50MM      |
| CUTOUT DIMENSIONS       | 150 X 32MM      |
| NET PRODUCT WEIGHT      | 0.35KG          |
| OVERALL HEIGHT AS SHOWN | 178MM           |
| OVERALL WIDTH AS SHOWN  | 50MM            |