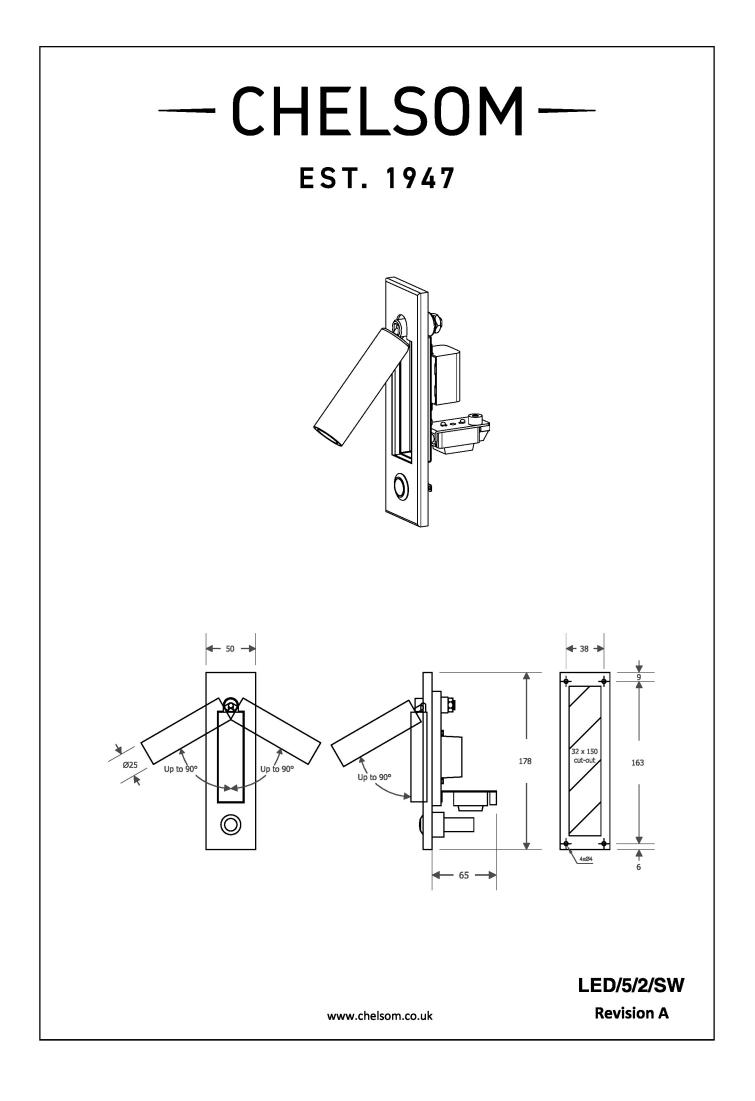

## DIMENSIONS

| SWITCH TYPE             | PUSH            |
|-------------------------|-----------------|
| DIMMABLE AS STANDARD?   | BY REQUEST ONLY |
| INSULATION RATING       | CLASS I         |
| IP RATING               | IP20            |
| PROJECTION              | 108MM           |
| BACKPLATE DIMENSIONS    | 178 X 50MM      |
| CUTOUT DIMENSIONS       | 150 X 32MM      |
| NET PRODUCT WEIGHT      | 0.35KG          |
| OVERALL HEIGHT AS SHOWN | 178MM           |
| OVERALL WIDTH AS SHOWN  | 50MM            |