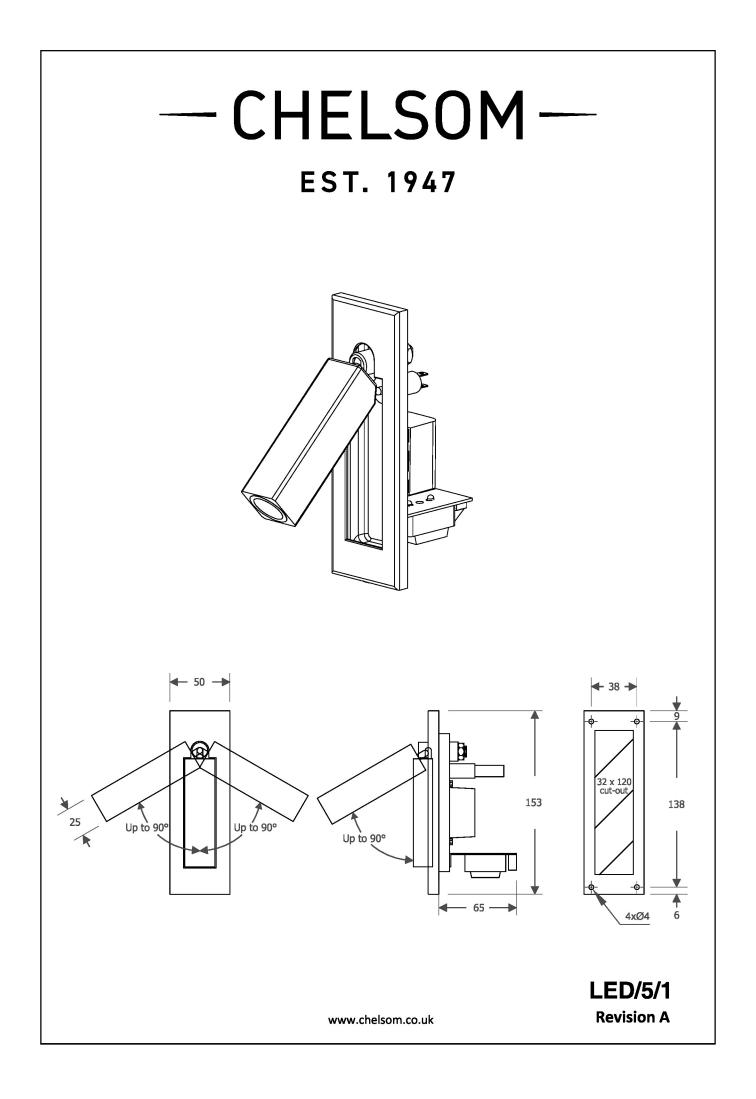

## 

A WARM WHITE LED HEADBOARD READING LIGHT IS HOUSED WITHIN A RECTANGULAR HEAD THAT SWIVELS 90° LEFT, RIGHT OR FORWARD AND 'DOCKS' INTO A SEMI RECESSED BACKPLATE, WHICH CAN BE VERTICALLY OR HORIZONTALLY MOUNTED. FOR THE USA MARKET, THE PRODUCT CAN BE HARDWIRED OR SUPPLIED WITH CABLE AND PLUG.

## DIMENSIONS

| SWITCH TYPE             | DOCKING SWITCH  |
|-------------------------|-----------------|
| DIMMABLE AS STANDARD?   | BY REQUEST ONLY |
| INSULATION RATING       | CLASS I         |
| IP RATING               | IP20            |
| PROJECTION              | 108MM           |
| BACKPLATE DIMENSIONS    | 153 X 50MM      |
| CUTOUT DIMENSIONS       | 120 X 32MM      |
| NET PRODUCT WEIGHT      | 0.35KG          |
| OVERALL HEIGHT AS SHOWN | 153MM           |
| OVERALL WIDTH AS SHOWN  | 50MM            |