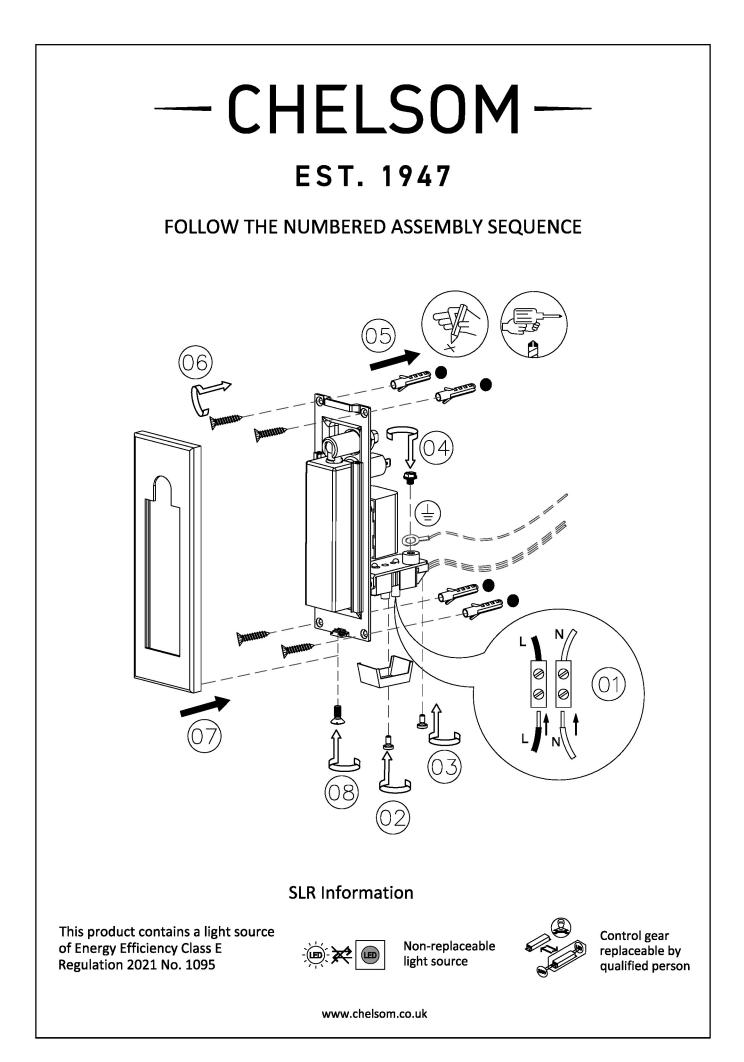

## 

A WARM WHITE LED HEADBOARD READING LIGHT IS HOUSED WITHIN A RECTANGULAR HEAD THAT SWIVELS 90° LEFT, RIGHT OR FORWARD AND 'DOCKS' INTO A SEMI RECESSED BACKPLATE, WHICH CAN BE VERTICALLY OR HORIZONTALLY MOUNTED. FOR THE USA MARKET, THE PRODUCT CAN BE HARDWIRED OR SUPPLIED WITH CABLE AND PLUG.