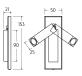

## DIMENSIONS

| SWITCH TYPE             | DOCKING SWITCH  |
|-------------------------|-----------------|
| DIMMABLE AS STANDARD?   | BY REQUEST ONLY |
| INSULATION RATING       | CLASS I         |
| IP RATING               | IP20            |
| PROJECTION              | 108MM           |
| BACKPLATE DIMENSIONS    | 153 X 50MM      |
| CUTOUT DIMENSIONS       | 120 X 32MM      |
| NET PRODUCT WEIGHT      | 0.35KG          |
| OVERALL HEIGHT AS SHOWN | 153MM           |
| OVERALL WIDTH AS SHOWN  | 50MM            |