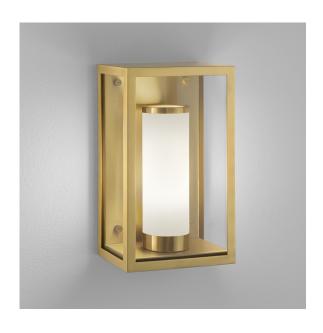

### **FEATURES**

THE CLASSIC WALL LANTERN DESIGN IS GREATLY ENHANCED BY THE ADDITION OF AN INTERNAL MATT OPAL ACRYLIC CHIMNEY TO GIVE SOFTLY DIFFUSED LIGHT THROUGH THE SPARKLING CLEAR GLASS PANELS. THE CHIMNEY IS CAPPED WITH A COLOUR-MATCHED METAL DETAIL AND WALL FIXING SCREWS HAVE FINELY KNURLED COLLARS.

#### MATERIAL

STEEL, GLASS AND ACRYLIC

#### **FINISH**

**BRUSHED BRASS (BRB)** 

## **RECOMMENDED LAMP**

1 X E27 4.5W LED 2700K