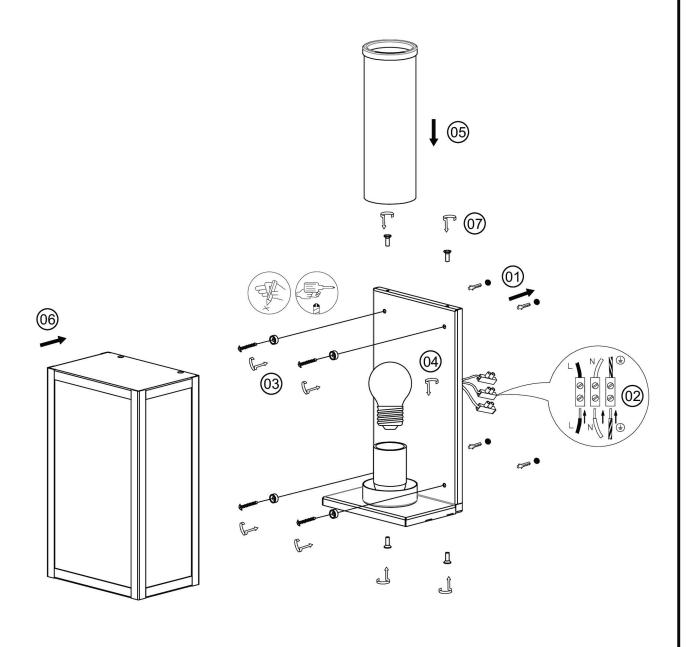

MAX WATTAGE (RETROFIT) | 30W                         |                         |             |
| CE                     | YES                         | NET PRODUCT WEIGHT      | 3KG         |
| UKCA                   | YES                         | OVERALL HEIGHT AS SHOWN | 250MM       |
|                        |                             | OVERALL WIDTH AS SHOWN  | 150MM       |
| UL                     | YES                         |                         |             |
| DIMMABLE AS STANDARD?  | YES                         |                         |             |

## FOR MORE INFORMATION ABOUT THIS PRODUCT:

Email: sales@chelsom.co.uk | Call: +44 (0)1253 831400

# -CHELSOM-

EST. 1947









IS/28/WI Revision A

# -CHELSOM-

EST. 1947

# FOLLOW THE NUMBERED ASSEMBLY SEQUENCE



www.chelsom.co.uk