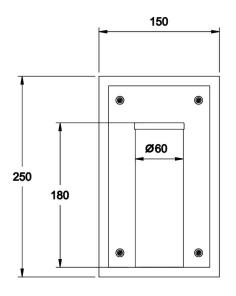

### **DIMENSIONS**

# **FULL TECHNICAL SPECIFICATION**

| MATERIAL               | STEEL, GLASS AND<br>ACRYLIC | DIMMING TYPE            | PHASE       |
|------------------------|-----------------------------|-------------------------|-------------|
|                        |                             | INSULATION RATING       | CLASSI      |
| FINISH                 | BRUSHED BRASS (BRB)         | IP RATING               | IP20        |
| LAMPHOLDER TYPE        | E27                         | PROJECTION              | 100MM       |
| RECOMMENDED LAMP       | 1 X E27 4.5W LED 2700K      | BACKPLATE DIMENSIONS    | 250 X 150MM |
| MAX WATTAGE (RETROFIT) | 30W                         |                         |             |
| CE                     | YES                         | NET PRODUCT WEIGHT      | 3KG         |
| UKCA                   | YES                         | OVERALL HEIGHT AS SHOWN | 250MM       |
|                        |                             | OVERALL WIDTH AS SHOWN  | 150MM       |
| UL                     | YES                         |                         |             |
| DIMMABLE AS STANDARD?  | YES                         |                         |             |