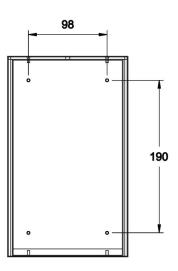

### **DIMENSIONS**

# **FULL TECHNICAL SPECIFICATION**

| MATERIAL               | STEEL, GLASS AND<br>ACRYLIC | DIMMING TYPE            | PHASE       |
|------------------------|-----------------------------|-------------------------|-------------|
|                        |                             | INSULATION RATING       | CLASSI      |
| FINISH                 | BRUSHED BRASS (BRB)         | IP RATING               | IP20        |
| LAMPHOLDER TYPE        | E27                         | PROJECTION              | 100MM       |
| RECOMMENDED LAMP       | 1 X E27 4.5W LED 2700K      | BACKPLATE DIMENSIONS    | 250 X 150MM |
| MAX WATTAGE (RETROFIT) | 30W                         |                         |             |
| CE                     | YES                         | NET PRODUCT WEIGHT      | 3KG         |
| UKCA                   | YES                         | OVERALL HEIGHT AS SHOWN | 250MM       |
|                        |                             | OVERALL WIDTH AS SHOWN  | 150MM       |
| UL                     | YES                         |                         |             |
| DIMMABLE AS STANDARD?  | YES                         |                         |             |