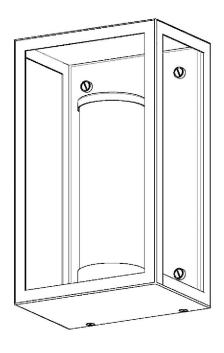

COMMENDED LAMP       | 1 X E27 4.5W LED 2700K      | BACKPLATE DIMENSIONS    | 250 X 150MM |
| MAX WATTAGE (RETROFIT) | 30W                         |                         |             |
| CE                     | YES                         | NET PRODUCT WEIGHT      | 3KG         |
| UKCA                   | YES                         | OVERALL HEIGHT AS SHOWN | 250MM       |
|                        |                             | OVERALL WIDTH AS SHOWN  | 150MM       |
| UL                     | YES                         |                         |             |
| DIMMABLE AS STANDARD?  | YES                         |                         |             |

## FOR MORE INFORMATION ABOUT THIS PRODUCT:

Email: sales@chelsom.co.uk | Call: +44 (0)1253 831400

# -CHELSOM-

EST. 1947









IS/28/WI Revision A

# -CHELSOM-

EST. 1947

# FOLLOW THE NUMBERED ASSEMBLY SEQUENCE



www.chelsom.co.uk