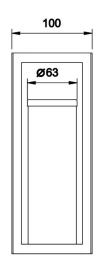

### **DIMENSIONS**

# **FULL TECHNICAL SPECIFICATION**

| MATERIAL               | STEEL, GLASS AND<br>ACRYLIC | DIMMING TYPE            | PHASE       |
|------------------------|-----------------------------|-------------------------|-------------|
|                        |                             | INSULATION RATING       | CLASSI      |
| FINISH                 | BRUSHED BRASS (BRB)         | IP RATING               | IP20        |
| LAMPHOLDER TYPE        | E27                         | PROJECTION              | 100MM       |
| RECOMMENDED LAMP       | 1 X E27 4.5W LED 2700K      | BACKPLATE DIMENSIONS    | 250 X 150MM |
| MAX WATTAGE (RETROFIT) | 30W                         |                         |             |
| CE                     | YES                         | NET PRODUCT WEIGHT      | 3KG         |
| UKCA                   | YES                         | OVERALL HEIGHT AS SHOWN | 250MM       |
|                        |                             | OVERALL WIDTH AS SHOWN  | 150MM       |
| UL                     | YES                         |                         |             |
| DIMMABLE AS STANDARD?  | YES                         |                         |             |