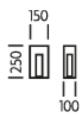

### **DIMENSIONS**

# **FULL TECHNICAL SPECIFICATION**

| MATERIAL               | STEEL, GLASS AND<br>ACRYLIC | DIMMING TYPE            | PHASE       |
|------------------------|-----------------------------|-------------------------|-------------|
|                        |                             | INSULATION RATING       | CLASSI      |
| FINISH                 | BRUSHED BRASS (BRB)         | IP RATING               | IP20        |
| LAMPHOLDER TYPE        | E27                         | PROJECTION              | 100MM       |
| RECOMMENDED LAMP       | 1 X E27 4.5W LED 2700K      | BACKPLATE DIMENSIONS    | 250 X 150MM |
| MAX WATTAGE (RETROFIT) | 30W                         |                         |             |
| CE                     | YES                         | NET PRODUCT WEIGHT      | 3KG         |
| UKCA                   | YES                         | OVERALL HEIGHT AS SHOWN | 250MM       |
|                        |                             | OVERALL WIDTH AS SHOWN  | 150MM       |
| UL                     | YES                         |                         |             |
| DIMMABLE AS STANDARD?  | YES                         |                         |             |