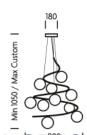

#### **DIMENSIONS**

| DIMMABLE AS STANDARD?    | YES            |
|--------------------------|----------------|
| DIMMING TYPE             | PHASE          |
| INSULATION RATING        | CLASS I        |
| IP RATING                | IP20           |
| MINIMUM DROP             | 1050MM         |
| MAXIMUM DROP             | CUSTOM         |
| CEILING PLATE DIMENSIONS | 180MM DIAMETER |
| NET PRODUCT WEIGHT       | 11KG           |
| OVERALL WIDTH AS SHOWN   | 800MM          |