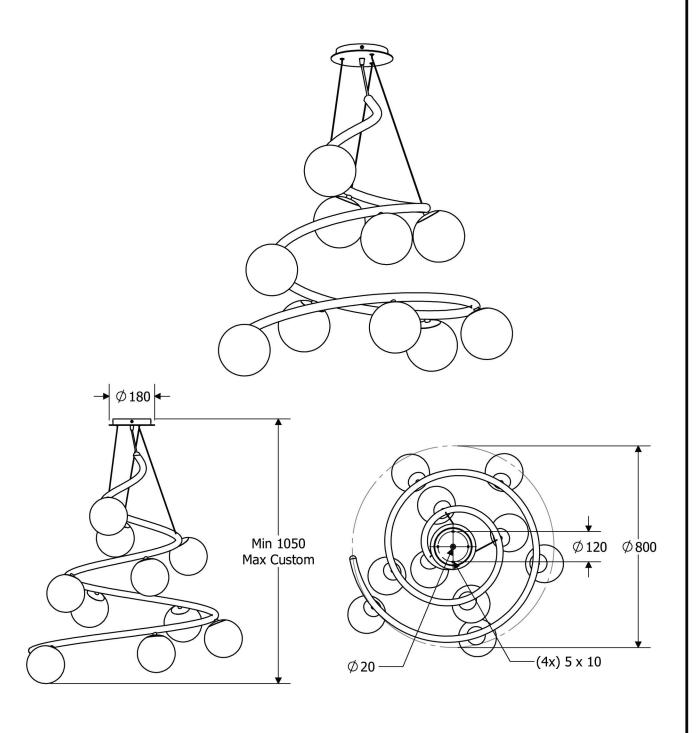

#### **DIMENSIONS**

| DIMMABLE AS STANDARD?    | YES            |
|--------------------------|----------------|
| DIMMING TYPE             | PHASE          |
| INSULATION RATING        | CLASS I        |
| IP RATING                | IP20           |
| MINIMUM DROP             | 1050MM         |
| MAXIMUM DROP             | CUSTOM         |
| CEILING PLATE DIMENSIONS | 180MM DIAMETER |
| NET PRODUCT WEIGHT       | 11KG           |
| OVERALL WIDTH AS SHOWN   | 800MM          |