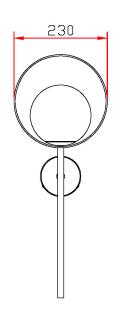

## **DIMENSIONS**

## **FULL TECHNICAL SPECIFICATION**

| MATERIAL               | STEEL AND GLASS                    | DIMMING TYPE            | PHASE          |
|------------------------|------------------------------------|-------------------------|----------------|
| FINISH                 | BRUSHED BRASS WITH                 | INSULATION RATING       | CLASS I        |
|                        | SATIN BLACK AND MATT<br>OPAL GLASS | IP RATING               | IP20           |
| LAMPHOLDER TYPE        | E14                                | PROJECTION              | 170MM          |
| RECOMMENDED LAMP       | 1 X E14 4.5W LED 2700K             | BACKPLATE DIMENSIONS    | 100MM DIAMETER |
| MAX WATTAGE (RETROFIT) | 30W                                | NET PRODUCT WEIGHT      | 2.5KG          |
| CE                     | YES                                | OVERALL HEIGHT AS SHOWN | 600MM          |
| UKCA                   | YES                                | OVERALL WIDTH AS SHOWN  | 230MM          |
| UL                     | YES                                |                         |                |
| DIMMABLE AS STANDARD?  | YES                                |                         |                |