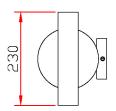

## **DIMENSIONS**

## **FULL TECHNICAL SPECIFICATION**

| MATERIAL               | STEEL AND GLASS                    | DIMMING TYPE            | PHASE          |
|------------------------|------------------------------------|-------------------------|----------------|
| FINISH                 | BRUSHED BRASS WITH                 | INSULATION RATING       | CLASS I        |
|                        | SATIN BLACK AND MATT<br>OPAL GLASS | IP RATING               | IP20           |
| LAMPHOLDER TYPE        | E14                                | PROJECTION              | 170MM          |
| RECOMMENDED LAMP       | 1 X E14 4.5W LED 2700K             | BACKPLATE DIMENSIONS    | 100MM DIAMETER |
| MAX WATTAGE (RETROFIT) | 30W                                | NET PRODUCT WEIGHT      | 2.5KG          |
| CE                     | YES                                | OVERALL HEIGHT AS SHOWN | 600MM          |
| UKCA                   | YES                                | OVERALL WIDTH AS SHOWN  | 230MM          |
| UL                     | YES                                |                         |                |
| DIMMABLE AS STANDARD?  | YES                                |                         |                |