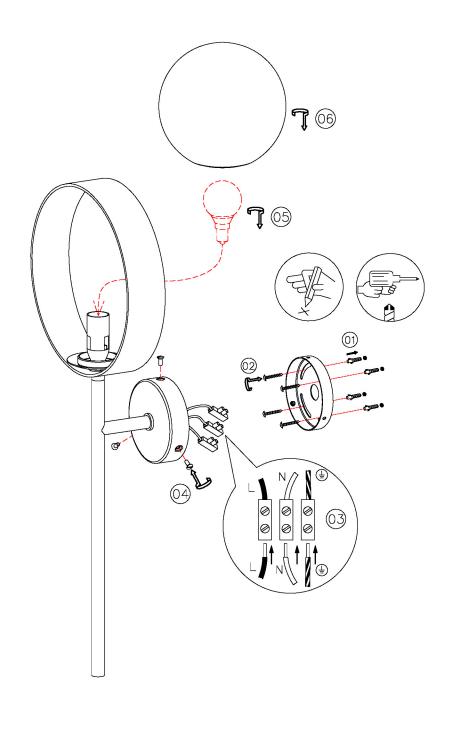

SIONS    | 100MM DIAMETER |
| MAX WATTAGE (RETROFIT) | 30W                                | NET PRODUCT WEIGHT      | 2.5KG          |
| CE                     | YES                                | OVERALL HEIGHT AS SHOWN | 600MM          |
| UKCA                   | YES                                | OVERALL WIDTH AS SHOWN  | 230MM          |
| UL                     | YES                                |                         |                |
| DIMMABLE AS STANDARD?  | YES                                |                         |                |

## FOR MORE INFORMATION ABOUT THIS PRODUCT:

Email: sales@chelsom.co.uk | Call: +44 (0)1253 831400

# - CHELSOM -

**EST. 1947** 











HA/150/W1
Revision B

# - CHELSOM -

**EST. 1947** 

## FOLLOW THE NUMBERED ASSEMBLY SEQUENCE



www.chelsom.co.uk