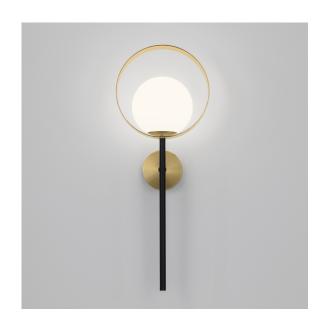

### **FEATURES**

A DECORATIVE GUESTROOM OR PUBLIC AREA WALL LIGHT WHICH FEATURES A WARMLY LIT MATT OPAL GLOBE SET ASYMMETRICALLY WITHIN A BRASS RING. SUPPLIED FLAT-PACKED TO REDUCE PACKAGING VOLUME AND CARBON FOOTPRINT.

### MATERIAL

STEEL AND GLASS

#### **FINISH**

BRUSHED BRASS WITH SATIN BLACK AND MATT OPAL GLASS

### **RECOMMENDED LAMP**

1 X E14 4.5W LED 2700K