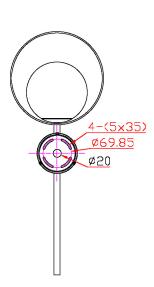

## **DIMENSIONS**

## **FULL TECHNICAL SPECIFICATION**

| MATERIAL               | STEEL AND GLASS                    | DIMMING TYPE            | PHASE          |
|------------------------|------------------------------------|-------------------------|----------------|
| FINISH                 | BRUSHED BRASS WITH                 | INSULATION RATING       | CLASS I        |
|                        | SATIN BLACK AND MATT<br>OPAL GLASS | IP RATING               | IP20           |
| LAMPHOLDER TYPE        | E14                                | PROJECTION              | 170MM          |
| RECOMMENDED LAMP       | 1 X E14 4.5W LED 2700K             | BACKPLATE DIMENSIONS    | 100MM DIAMETER |
| MAX WATTAGE (RETROFIT) | 30W                                | NET PRODUCT WEIGHT      | 2.5KG          |
| CE                     | YES                                | OVERALL HEIGHT AS SHOWN | 600MM          |
| UKCA                   | YES                                | OVERALL WIDTH AS SHOWN  | 230MM          |
| UL                     | YES                                |                         |                |
| DIMMABLE AS STANDARD?  | YES                                |                         |                |