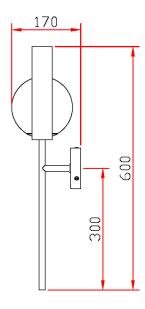

## **DIMENSIONS**

## **FULL TECHNICAL SPECIFICATION**

| MATERIAL               | STEEL AND GLASS                    | DIMMING TYPE            | PHASE          |
|------------------------|------------------------------------|-------------------------|----------------|
| FINISH                 | BRUSHED BRASS WITH                 | INSULATION RATING       | CLASS I        |
|                        | SATIN BLACK AND MATT<br>OPAL GLASS | IP RATING               | IP20           |
| LAMPHOLDER TYPE        | E14                                | PROJECTION              | 170MM          |
| RECOMMENDED LAMP       | 1 X E14 4.5W LED 2700K             | BACKPLATE DIMENSIONS    | 100MM DIAMETER |
| MAX WATTAGE (RETROFIT) | 30W                                | NET PRODUCT WEIGHT      | 2.5KG          |
| CE                     | YES                                | OVERALL HEIGHT AS SHOWN | 600MM          |
| UKCA                   | YES                                | OVERALL WIDTH AS SHOWN  | 230MM          |
| UL                     | YES                                |                         |                |
| DIMMABLE AS STANDARD?  | YES                                |                         |                |