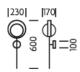

## **DIMENSIONS**

## **FULL TECHNICAL SPECIFICATION**

| MATERIAL               | STEEL AND GLASS                    | DIMMING TYPE            | PHASE          |
|------------------------|------------------------------------|-------------------------|----------------|
| FINISH                 | BRUSHED BRASS WITH                 | INSULATION RATING       | CLASS I        |
|                        | SATIN BLACK AND MATT<br>OPAL GLASS | IP RATING               | IP20           |
| LAMPHOLDER TYPE        | E14                                | PROJECTION              | 170MM          |
| RECOMMENDED LAMP       | 1 X E14 4.5W LED 2700K             | BACKPLATE DIMENSIONS    | 100MM DIAMETER |
| MAX WATTAGE (RETROFIT) | 30W                                | NET PRODUCT WEIGHT      | 2.5KG          |
| CE                     | YES                                | OVERALL HEIGHT AS SHOWN | 600MM          |
| UKCA                   | YES                                | OVERALL WIDTH AS SHOWN  | 230MM          |
| UL                     | YES                                |                         |                |
| DIMMABLE AS STANDARD?  | YES                                |                         |                |