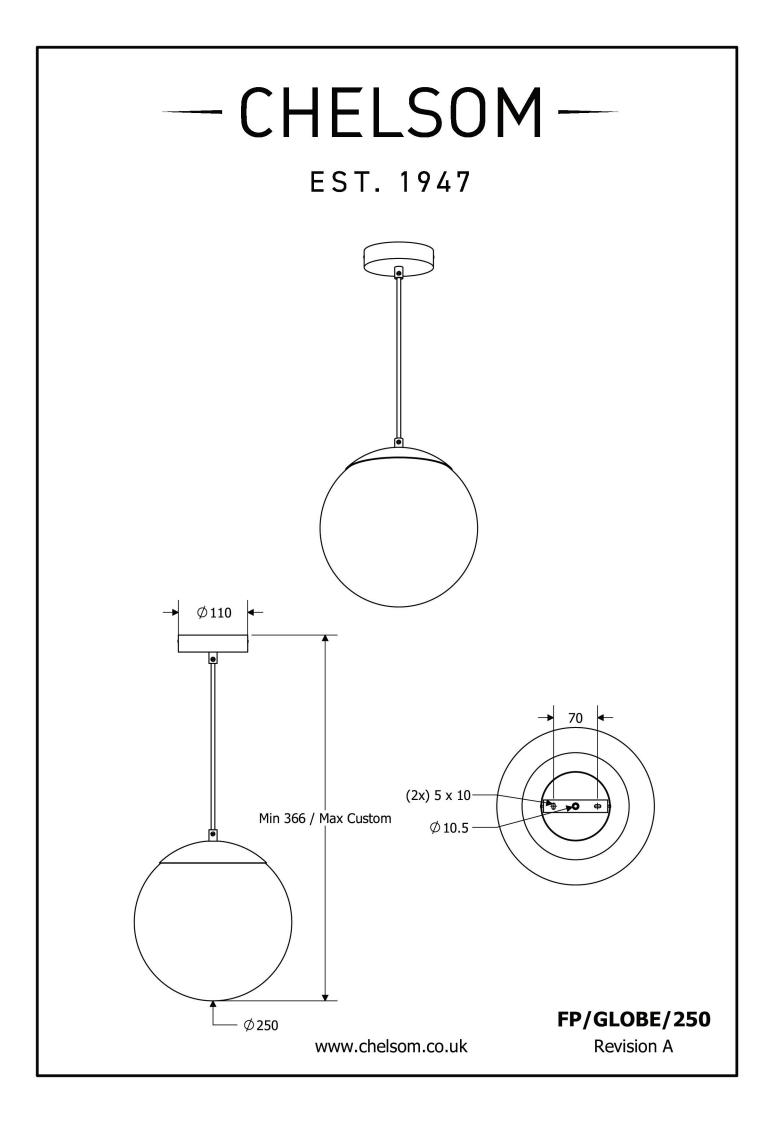

## DIMENSIONS

Weight 15kg

| DIMMABLE AS STANDARD?    | YES            |
|--------------------------|----------------|
| DIMMING TYPE             | PHASE          |
| INSULATION RATING        | CLASS I        |
| IP RATING                | IP20           |
| MINIMUM DROP             | 370MM          |
| MAXIMUM DROP             | CUSTOM         |
| CEILING PLATE DIMENSIONS | 110MM DIAMETER |
| NET PRODUCT WEIGHT       | 1.5KG          |
| OVERALL WIDTH AS SHOWN   | 250MM          |