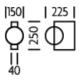

| DIMMING TYPE            | PHASE      |
|-------------------------|------------|
| INSULATION RATING       | CLASS I    |
| IP RATING               | IP20       |
| PROJECTION              | 225MM      |
| BACKPLATE DIMENSIONS    | 250 X 40MM |
| NET PRODUCT WEIGHT      | 1.4KG      |
| OVERALL HEIGHT AS SHOWN | 250MM      |
| OVERALL WIDTH AS SHOWN  | 150MM      |