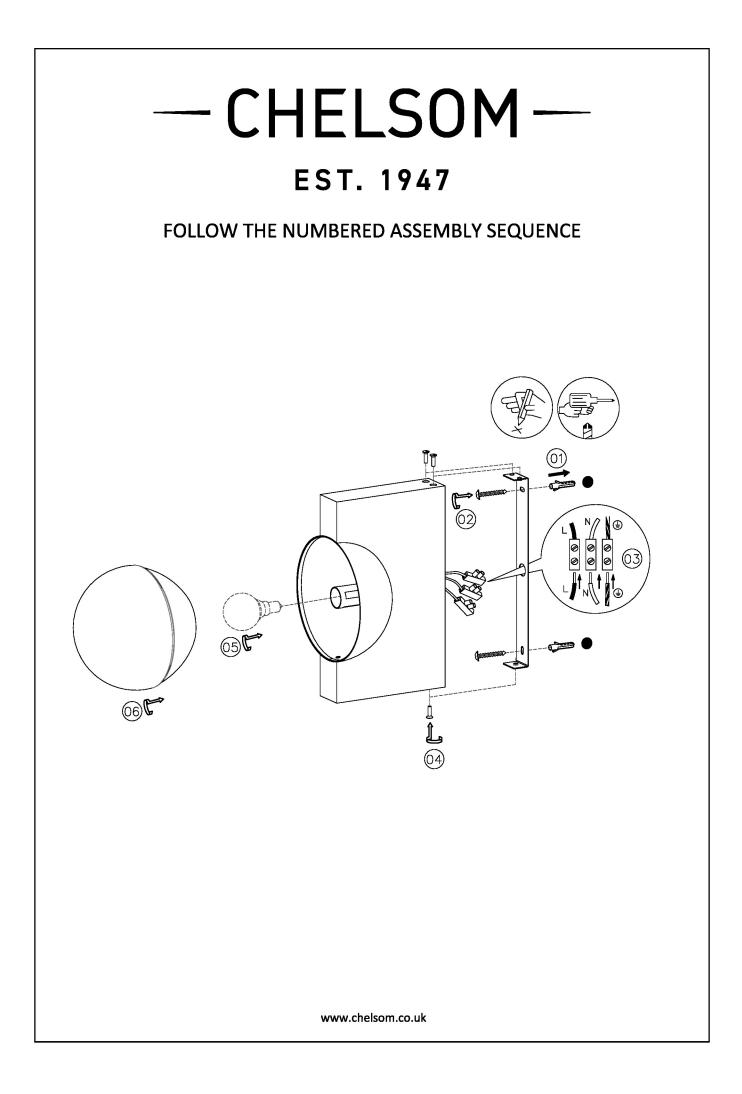

## 

AN OPAL GLASS GLOBE IS ENCASED WITHIN A GOLDEN BRONZE SCONCE WHICH INTERLOCKS WITH A SOLID WOODEN EBONY RECTANGULAR SECTION. WALL LIGHT HAS CONCEALED WALL FIXINGS. SUPPLIED FLAT-PACKED TO REDUCE PACKAGING VOLUME AND CARBON FOOTPRINT.