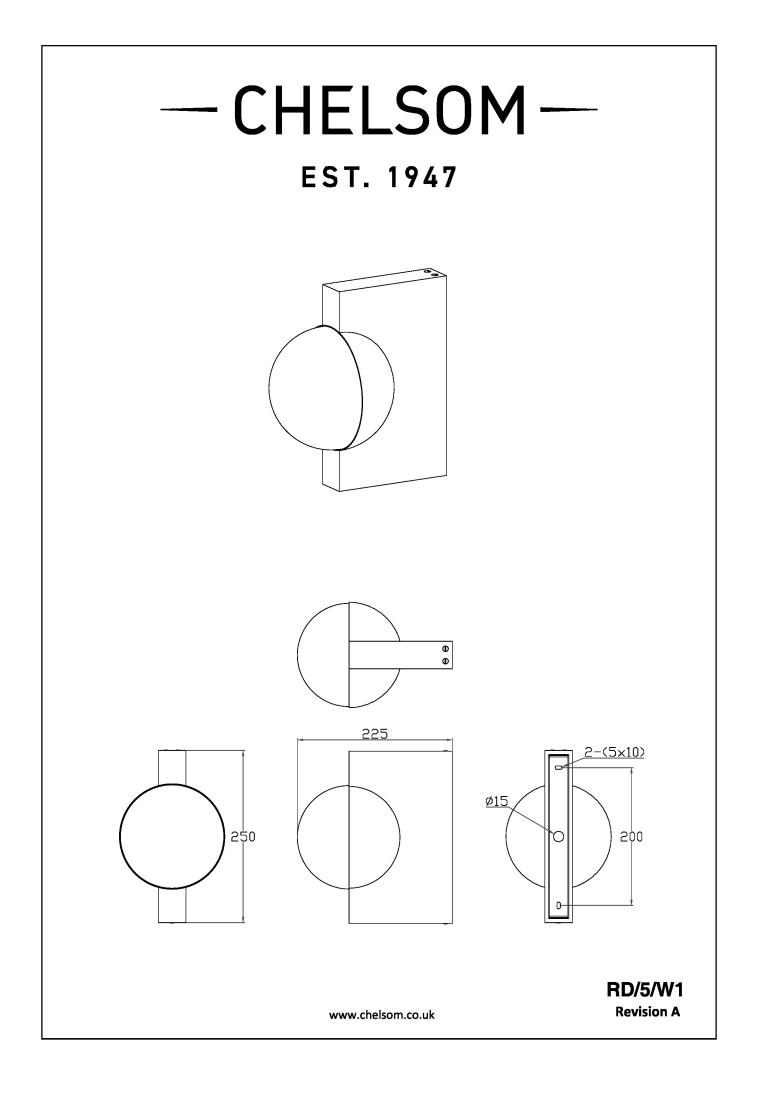

| DIMMING TYPE            | PHASE      |
|-------------------------|------------|
| INSULATION RATING       | CLASS I    |
| IP RATING               | IP20       |
| PROJECTION              | 225MM      |
| BACKPLATE DIMENSIONS    | 250 X 40MM |
| NET PRODUCT WEIGHT      | 1.4KG      |
| OVERALL HEIGHT AS SHOWN | 250MM      |
| OVERALL WIDTH AS SHOWN  | 150MM      |