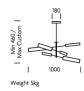

## **DIMENSIONS**

# **FULL TECHNICAL SPECIFICATION**

| MATERIAL                   | STEEL                             | SUSPENSION TYPE          | CHAIN           |
|----------------------------|-----------------------------------|--------------------------|-----------------|
| FINISH                     | SATIN BLACK WITH                  | DIMMABLE AS STANDARD?    | BY REQUEST ONLY |
|                            | BRUSHED BRASS.<br>CUSTOM FINISHES | INSULATION RATING        | CLASS II        |
|                            | AVAILABLE.                        | IP RATING                | IP20            |
| LAMPHOLDER TYPE            | INTEGRAL LED                      | MINIMUM DROP             | 460MM           |
| INTEGRAL LIGHT SOURCE      | 6 X LED 10W 2700K                 | MAXIMUM DROP             | CUSTOM          |
| WATTAGE (W) - INTEGRAL LED | 60W                               | CEILING PLATE DIMENSIONS | 180MM DIAMETER  |
| CE                         | YES                               | NET PRODUCT WEIGHT       | 5KG             |
| UKCA                       | YES                               | OVERALL WIDTH AS SHOWN   | 1000MM          |
| UL                         | FOR UL PLEASE ENQUIRE             |                          |                 |
| DRIVER LOCATION            | REMOTE                            |                          |                 |