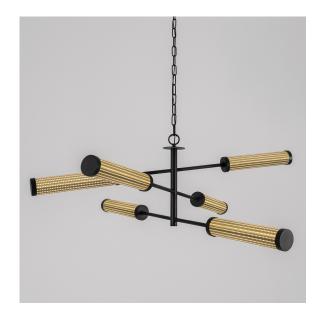

## **FEATURES**

PERFORATED BRUSHED BRASS CYLINDERS ARE CAPPED AT BOTH ENDS AND CONTAIN BEAUTIFULLY DIFFUSED LED LIGHT SOURCES. THE 'PODS' CAN BE CONFIGURED AS POINTS OF LIGHT AT THE END OF CHANDELIER ARMS OR SUSPENDED ON INDIVIDUALL STRAINER WIRES FROM A CEILING PLATE. VARIOUS SHAPES AND SIZES OF CHANDELIER STRUCTURE CAN BE ACHIEVED AS PER A DESIGNER'S REQUIREMENT.

## MATERIAL

STEEL

#### **FINISH**

SATIN BLACK WITH BRUSHED BRASS. CUSTOM FINISHES AVAILABLE.