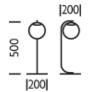

### **CERTIFICATIONS**

**DIMENSIONS** 

# **FULL TECHNICAL SPECIFICATION**

| MATERIAL               | STEEL AND GLASS           | PLUG TYPE               | UK 13 AMP       |
|------------------------|---------------------------|-------------------------|-----------------|
| FINISH                 | CHAMPAGNE GOLD (CHG)      | PLUG COLOUR             | BLACK           |
|                        | WITH MATT OPAL GLASS      | SWITCH TYPE             | IN LINE         |
| LAMPHOLDER TYPE        | E14                       | DIMMABLE AS STANDARD?   | BY REQUEST ONLY |
| RECOMMENDED LAMP       | 1 X E14 4.5W LED 2700K    | INSULATION RATING       | CLASSI          |
| MAX WATTAGE (RETROFIT) | 30W                       | IP RATING               | IP20            |
| CE                     | YES                       | IF RATING               | IF20            |
| 111/04                 | \/FC                      | BASE DIMENSIONS         | 200MM DIAMETER  |
| UKCA                   | YES                       | NET PRODUCT WEIGHT      | 2.4KG           |
| UL                     | YES                       | OVERALL HEIGHT AS SHOWN | 500MM           |
| CABLE TYPE             | BLACK SILK-COVERED        | OVERALL HEIGHT AS SHOWN | SUUIVIIVI       |
|                        | SEX CONTRACTOR OF VERICES | OVERALL WIDTH AS SHOWN  | 200MM           |
| CABLE LENGTH           | 2000MM                    |                         |                 |