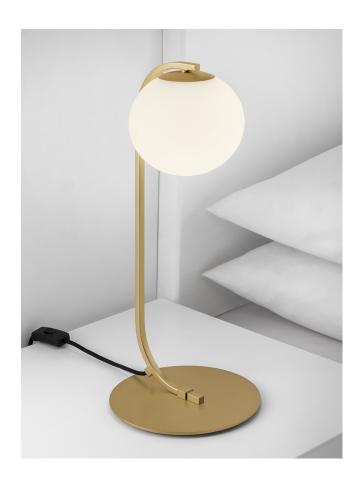

#### **FEATURES**

WARM LED LIGHT IS SOFTLY DIFFUSED THROUGH THE HEAVY MATT OPAL GLASS WHICH IS THREADED FOR SECURE ATTACHMENT. SQUARE SECTION TUBING CONTRASTS WITH SHALLOW ROUND BASE. SUPPLIED FLAT-PACKED TO REDUCE PACKAGING VOLUME AND CARBON FOOTPRINT.

#### **MATERIAL**

STEEL AND GLASS

#### **FINISH**

CHAMPAGNE GOLD (CHG) WITH MATT OPAL GLASS

#### **RECOMMENDED LAMP**

1 X E14 4.5W LED 2700K