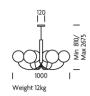

## **DIMENSIONS**

# **FULL TECHNICAL SPECIFICATION**

| MATERIAL               | STEEL AND GLASS                  | DIMMABLE AS STANDARD?    | YES            |
|------------------------|----------------------------------|--------------------------|----------------|
| FINISH                 | BRUSHED BRASS (BRB)              | DIMMING TYPE             | PHASE          |
|                        | WITH CLEAR CRACKLE<br>GLASS (CR) | INSULATION RATING        | CLASSI         |
| LAMPHOLDER TYPE        | E27                              | IP RATING                | IP20           |
| RECOMMENDED LAMP       | 6 X E27 3W LED 2200K             | MINIMUM DROP             | 820MM          |
| LAMP INCLUDED          | YES                              | MAXIMUM DROP             | 2700MM         |
| MAX WATTAGE (RETROFIT) | 30W                              | CEILING PLATE DIMENSIONS | 120MM DIAMETER |
| CE                     | YES                              | NET PRODUCT WEIGHT       | 12KG           |
| UKCA                   | YES                              | OVERALL WIDTH AS SHOWN   | 1000MM         |
| UL                     | YES                              |                          |                |
| SUSPENSION TYPE        | CHAIN                            |                          |                |