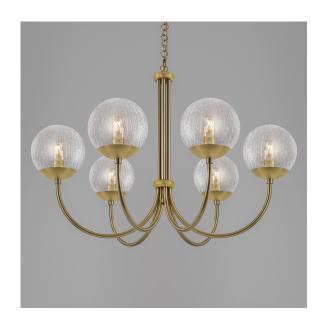

### **FEATURES**

SIMPLE ELEGANT SWEEPING ARMS WITH CLEAR CRACKLE GLASS GLOBES ARE EQUALLY AT HOME IN A TRADITIONAL OR CONTEMPORARY SETTING. GLASSES HAVE INTEGRAL THREADED METAL FIXINGS FOR SECURE ATTACHMENT. PRICED WITH AND COMES COMPLETE WITH LAMPS AS SHOWN. ALSO AVAILABLE WITH MATT OPAL GLASS, GS/200/OP.

#### MATERIAL

STEEL AND GLASS

#### **FINISH**

BRUSHED BRASS (BRB) WITH CLEAR CRACKLE GLASS (CR)

## **RECOMMENDED LAMP**

6 X E27 3W LED 2200K