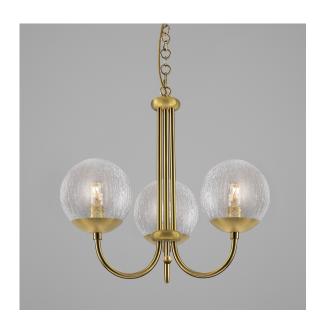

### **FEATURES**

SIMPLE ELEGANT SWEEPING ARMS WITH CLEAR CRACKLE GLASS GLOBES ARE EQUALLY AT HOME IN A TRADITIONAL OR CONTEMPORARY SETTING. GLASSES HAVE INTEGRAL THREADED METAL FIXINGS FOR SECURE ATTACHMENT. PRICED WITH AND COMES COMPLETE WITH LAMPS AS SHOWN. ALSO AVAILABLE WITH OPAL GLASS, GS/200/OP.

### MATERIAL

STEEL AND GLASS

### **FINISH**

BRUSHED BRASS (BRB) WITH CLEAR CRACKLE GLASS (CR)

## **RECOMMENDED LAMP**

3 X E27 3W LED 2200K