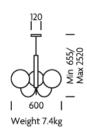

## **DIMENSIONS**

# **FULL TECHNICAL SPECIFICATION**

| MATERIAL               | STEEL AND GLASS                  | DIMMABLE AS STANDARD?    | YES            |
|------------------------|----------------------------------|--------------------------|----------------|
| FINISH                 | BRUSHED BRASS (BRB)              | DIMMING TYPE             | PHASE          |
|                        | WITH CLEAR CRACKLE<br>GLASS (CR) | INSULATION RATING        | CLASS I        |
| LAMPHOLDER TYPE        | E27                              | IP RATING                | IP20           |
| RECOMMENDED LAMP       | 3 X E27 3W LED 2200K             | MINIMUM DROP             | 660MM          |
| LAMP INCLUDED          | YES                              | MAXIMUM DROP             | 2540MM         |
| MAX WATTAGE (RETROFIT) | 30W                              | CEILING PLATE DIMENSIONS | 120MM DIAMETER |
| CE                     | YES                              | NET PRODUCT WEIGHT       | 7.4KG          |
| UKCA                   | YES                              | OVERALL WIDTH AS SHOWN   | 610MM          |
| UL                     | YES                              |                          |                |
| SUSPENSION TYPE        | CHAIN                            |                          |                |