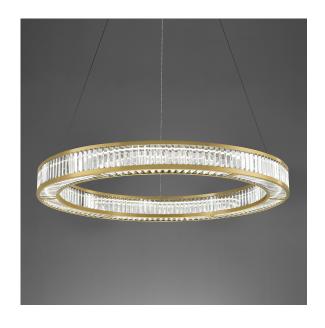

#### **FEATURES**

A SHALLOW RING CHANDELIER FEATURING HIGH QUALITY PRISMATIC GLASSES ILLUMINATED BY CONCEALED WARM LED LIGHT. THE INDIVIDUAL PRISMS FEATURE ON THE INSIDE AND THE OUTSIDE OF THE RING AS WELL AS ON THE UNDERSIDE TO GIVE A DRAMATIC LIGHTING EFFECT ALL ROUND. SUSPENSION STRAINER WIRES CAN BE ADJUSTED FOR HEIGHT AT TIME OF INSTALLATION. FOR LOWER CEILINGS, THE PRODUCT CAN BE ADAPTED TO REDUCE OVERALL DROP - PLEASE ENQUIRE.

## **FINISH**

BRUSHED BRASS (BRB) AND CLEAR GLASS