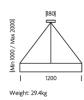

#### **DIMENSIONS**

# **FULL TECHNICAL SPECIFICATION**

| MATERIAL                   | STEEL AND GLASS       | SUSPENSION TYPE               | WIRE            |
|----------------------------|-----------------------|-------------------------------|-----------------|
| FINISH                     | BRUSHED BRASS (BRB)   | DIMMABLE AS STANDARD?         | BY REQUEST ONLY |
|                            | AND CLEAR GLASS       | INSULATION RATING             | CLASSI          |
| INTEGRAL LIGHT SOURCE      | LED 42W 2700K         | IP RATING                     | IP20            |
| COLOUR TEMPERATURE         | 2700K                 | MINIMUM DROP                  | 1000MM          |
| WATTAGE (W) - INTEGRAL LED | 42W                   | MAXIMUM DROP                  | 2000MM          |
| CE                         | YES                   |                               |                 |
| UKCA                       | YES                   | CEILING PLATE DIMENSIONS      | 180MM DIAMETER  |
|                            |                       | NET PRODUCT WEIGHT            | 29.4KG          |
| UL                         | FOR UL PLEASE ENQUIRE | <b>OVERALL WIDTH AS SHOWN</b> | 1200MM          |
| DRIVER LOCATION            | INTEGRAL              |                               |                 |