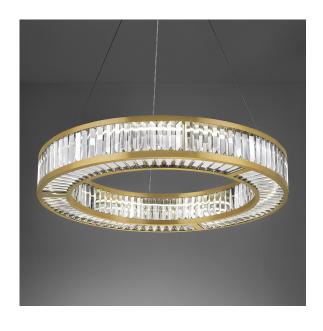

#### **FEATURES**

A SHALLOW RING CHANDELIER FEATURING HIGH QUALITY PRISMATIC GLASSES ILLUMINATED BY CONCEALED WARM LED LIGHT. THE INDIVIDUAL PRISMS
FEATURE ON THE INSIDE AND THE OUTSIDE OF THE RING AS WELL AS ON THE UNDERSIDE TO GIVE A DRAMATIC LIGHTING EFFECT ALL ROUND. SUSPENSION STRAINER WIRES CAN BE ADJUSTED FOR HEIGHT AT TIME OF INSTALLATION.
FOR LOWER CEILINGS, THE PRODUCT CAN BE ADAPTED TO REDUCE OVERALL DROP - PLEASE ENQUIRE.

## **MATERIAL**

STEEL AND GLASS

## **FINISH**

BRUSHED BRASS (BRB) AND CLEAR GLASS