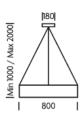

# **FULL TECHNICAL SPECIFICATION**

| MATERIAL                   | STEEL AND GLASS       | SUSPENSION TYPE          | WIRE            |
|----------------------------|-----------------------|--------------------------|-----------------|
| FINISH                     | BRUSHED BRASS (BRB)   | DIMMABLE AS STANDARD?    | BY REQUEST ONLY |
|                            | AND CLEAR GLASS       | INSULATION RATING        | CLASSI          |
| INTEGRAL LIGHT SOURCE      | LED 27W 2700K         | IP RATING                | IP20            |
| COLOUR TEMPERATURE         | 2700K                 | MINIMUM DROP             | 1000MM          |
| WATTAGE (W) - INTEGRAL LED | 27W                   | MAXIMUM DROP             | 2000MM          |
| CE                         | YES                   | CEILING PLATE DIMENSIONS | 180MM DIAMETER  |
| UKCA                       | YES                   | NET PRODUCT WEIGHT       | 18.5KG          |
| UL                         | FOR UL PLEASE ENQUIRE |                          |                 |
| DRIVER LOCATION            | INTEGRAL              | OVERALL WIDTH AS SHOWN   | 800MM           |