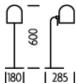

| PLUG COLOUR             | BLACK           |
|-------------------------|-----------------|
| SWITCH TYPE             | IN LINE         |
| DIMMABLE AS STANDARD?   | BY REQUEST ONLY |
| INSULATION RATING       | CLASS I         |
| IP RATING               | IP20            |
| PROJECTION              | 285MM           |
| BASE DIMENSIONS         | 180MM DIAMETER  |
| NET PRODUCT WEIGHT      | 2KG             |
| OVERALL HEIGHT AS SHOWN | 600MM           |
| OVERALL WIDTH AS SHOWN  | 180MM           |