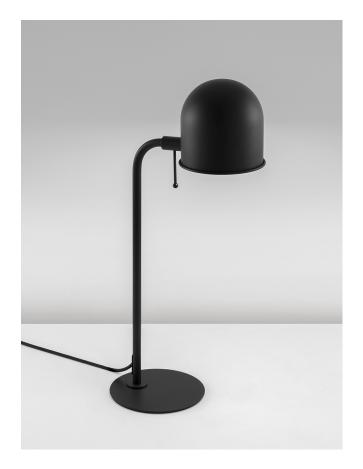

## FEATURES

DOMED METAL SHADE SWIVELS LEFT TO RIGHT USING A HANDLE TO POSITION FOR CONVENIENT TASK LIGHTING. ELEGANT FLAT BASE SUPPORTS UPRIGHT COLUMN WHICH CURVES 90° INTO THE DOME. METAL SHADE IS FINISHED WITH AN OPAL ACRYLIC DIFFUSER TO CREATE AN EVEN AMBIENT LIGHT.

MATERIAL STEEL WITH ACRYLIC DIFFUSER

FINISH SATIN BLACK (BL) WITH OPAL ACRYLIC DIFFUSER

RECOMMENDED LAMP 1 X E14 4.5W LED 2700K

CERTIFICATIONS C€≌K₽L – IP20

DIMENSIONS