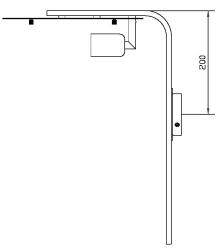

#### **DIMENSIONS**

## **FULL TECHNICAL SPECIFICATION**

| MATERIAL               | STEEL                | DIMMING TYPE            | PHASE          |
|------------------------|----------------------|-------------------------|----------------|
| FINISH                 | BRUSHED BRASS (BRB)  | INSULATION RATING       | CLASSI         |
| LAMPHOLDER TYPE        | E27                  | IP RATING               | IP20           |
| RECOMMENDED LAMP       | 1 X E27 7W LED 2700K | PROJECTION              | 360MM          |
| MAX WATTAGE (RETROFIT) | 30W                  | BACKPLATE DIMENSIONS    | 100MM DIAMETER |
| CE                     | YES                  | NET PRODUCT WEIGHT      | 1.15KG         |
| UKCA                   | YES                  | OVERALL HEIGHT AS SHOWN | 450MM          |
| UL                     | YES                  | OVERALL WIDTH AS SHOWN  | 120MM          |
| DIMMABLE AS STANDARD?  | YES                  |                         |                |