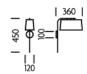

#### **DIMENSIONS**

## **FULL TECHNICAL SPECIFICATION**

| MATERIAL               | STEEL                | DIMMING TYPE            | PHASE          |
|------------------------|----------------------|-------------------------|----------------|
| FINISH                 | BRUSHED BRASS (BRB)  | INSULATION RATING       | CLASSI         |
| LAMPHOLDER TYPE        | E27                  | IP RATING               | IP20           |
| RECOMMENDED LAMP       | 1 X E27 7W LED 2700K | PROJECTION              | 360MM          |
| MAX WATTAGE (RETROFIT) | 30W                  | BACKPLATE DIMENSIONS    | 100MM DIAMETER |
| CE                     | YES                  | NET PRODUCT WEIGHT      | 1.15KG         |
| UKCA                   | YES                  | OVERALL HEIGHT AS SHOWN | 450MM          |
| UL                     | YES                  | OVERALL WIDTH AS SHOWN  | 120MM          |
| DIMMABLE AS STANDARD?  | YES                  |                         |                |