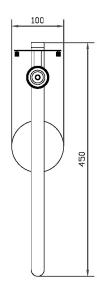

#### **DIMENSIONS**

## **FULL TECHNICAL SPECIFICATION**

| MATERIAL               | STEEL                | DIMMING TYPE            | PHASE          |
|------------------------|----------------------|-------------------------|----------------|
| FINISH                 | BRUSHED BRASS (BRB)  | INSULATION RATING       | CLASSI         |
| LAMPHOLDER TYPE        | E27                  | IP RATING               | IP20           |
| RECOMMENDED LAMP       | 1 X E27 7W LED 2700K | PROJECTION              | 360MM          |
| MAX WATTAGE (RETROFIT) | 30W                  | BACKPLATE DIMENSIONS    | 100MM DIAMETER |
| CE                     | YES                  | NET PRODUCT WEIGHT      | 1.15KG         |
| UKCA                   | YES                  | OVERALL HEIGHT AS SHOWN | 450MM          |
| UL                     | YES                  | OVERALL WIDTH AS SHOWN  | 120MM          |
| DIMMABLE AS STANDARD?  | YES                  |                         |                |