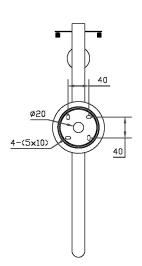

#### **DIMENSIONS**

## **FULL TECHNICAL SPECIFICATION**

| MATERIAL               | STEEL                | DIMMING TYPE            | PHASE          |
|------------------------|----------------------|-------------------------|----------------|
| FINISH                 | BRUSHED BRASS (BRB)  | INSULATION RATING       | CLASSI         |
| LAMPHOLDER TYPE        | E27                  | IP RATING               | IP20           |
| RECOMMENDED LAMP       | 1 X E27 7W LED 2700K | PROJECTION              | 360MM          |
| MAX WATTAGE (RETROFIT) | 30W                  | BACKPLATE DIMENSIONS    | 100MM DIAMETER |
| CE                     | YES                  | NET PRODUCT WEIGHT      | 1.15KG         |
| UKCA                   | YES                  | OVERALL HEIGHT AS SHOWN | 450MM          |
| UL                     | YES                  | OVERALL WIDTH AS SHOWN  | 120MM          |
| DIMMABLE AS STANDARD?  | YES                  |                         |                |