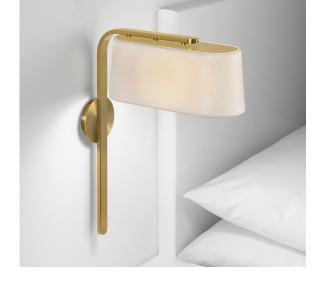

EST. 1947

FEATURES

THIS WALL LIGHT FEATURES A D-ENDED RECTANGULAR SHADE WHICH IS ENCLOSED AT THE TOP WITH A METAL REFLECTOR PLATE.

STEEL

**FINISH** 

BRUSHED BRASS (BRB)

**RECOMMENDED LAMP** 

1 X E27 7W LED 2700K