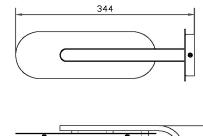

#### **DIMENSIONS**

## **FULL TECHNICAL SPECIFICATION**

| MATERIAL               | STEEL                | DIMMING TYPE            | PHASE          |
|------------------------|----------------------|-------------------------|----------------|
| FINISH                 | BRUSHED BRASS (BRB)  | INSULATION RATING       | CLASSI         |
| LAMPHOLDER TYPE        | E27                  | IP RATING               | IP20           |
| RECOMMENDED LAMP       | 1 X E27 7W LED 2700K | PROJECTION              | 360MM          |
| MAX WATTAGE (RETROFIT) | 30W                  | BACKPLATE DIMENSIONS    | 100MM DIAMETER |
| CE                     | YES                  | NET PRODUCT WEIGHT      | 1.15KG         |
| UKCA                   | YES                  | OVERALL HEIGHT AS SHOWN | 450MM          |
| UL                     | YES                  | OVERALL WIDTH AS SHOWN  | 120MM          |
| DIMMABLE AS STANDARD?  | YES                  |                         |                |