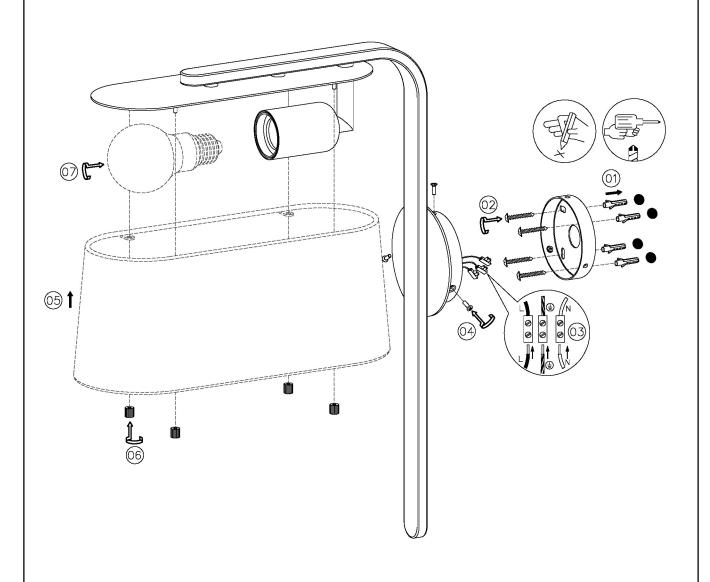

| 1 X E27 7W LED 2700K | PROJECTION              | 360MM          |
| MAX WATTAGE (RETROFIT) | 30W                  | BACKPLATE DIMENSIONS    | 100MM DIAMETER |
| CE                     | YES                  | NET PRODUCT WEIGHT      | 1.15KG         |
| UKCA                   | YES                  | OVERALL HEIGHT AS SHOWN | 450MM          |
| UL                     | YES                  | OVERALL WIDTH AS SHOWN  | 120MM          |
| DIMMABLE AS STANDARD?  | YES                  |                         |                |

#### FOR MORE INFORMATION ABOUT THIS PRODUCT:

Email: sales@chelsom.co.uk | Call: +44 (0)1253 831400

# - CHELSOM -

**EST. 1947** 











GR/5/W1
Revision A

www.chelsom.co.uk

## - CHELSOM -

**EST. 1947** 

## **FOLLOW THE NUMBERED ASSEMBLY SEQUENCE**



www.chelsom.co.uk