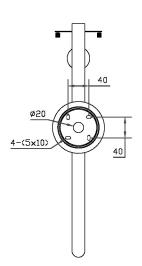

#### **DIMENSIONS**

## FULL TECHNICAL SPECIFICATION

| MATERIAL               | STEEL                | DIMMING TYPE            | PHASE          |
|------------------------|----------------------|-------------------------|----------------|
| FINISH                 | BLACK BRONZE (BB)    | INSULATION RATING       | CLASSI         |
| LAMPHOLDER TYPE        | E27                  | IP RATING               | IP20           |
| RECOMMENDED LAMP       | 1 X E27 7W LED 2700K | PROJECTION              | 360MM          |
| MAX WATTAGE (RETROFIT) | 30W                  | BACKPLATE DIMENSIONS    | 100MM DIAMETER |
| CE                     | YES                  | NET PRODUCT WEIGHT      | 1.15KG         |
| UKCA                   | YES                  | OVERALL HEIGHT AS SHOWN | 450MM          |
| UL                     | YES                  | OVERALL WIDTH AS SHOWN  | 120MM          |
| DIMMABLE AS STANDARD?  | YES                  |                         |                |