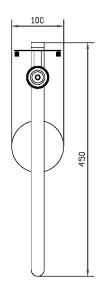

#### **DIMENSIONS**

## FULL TECHNICAL SPECIFICATION

| MATERIAL               | STEEL                | DIMMING TYPE            | PHASE          |
|------------------------|----------------------|-------------------------|----------------|
| FINISH                 | BLACK BRONZE (BB)    | INSULATION RATING       | CLASSI         |
| LAMPHOLDER TYPE        | E27                  | IP RATING               | IP20           |
| RECOMMENDED LAMP       | 1 X E27 7W LED 2700K | PROJECTION              | 360MM          |
| MAX WATTAGE (RETROFIT) | 30W                  | BACKPLATE DIMENSIONS    | 100MM DIAMETER |
| CE                     | YES                  | NET PRODUCT WEIGHT      | 1.15KG         |
| UKCA                   | YES                  | OVERALL HEIGHT AS SHOWN | 450MM          |
| UL                     | YES                  | OVERALL WIDTH AS SHOWN  | 120MM          |
| DIMMABLE AS STANDARD?  | YES                  |                         |                |