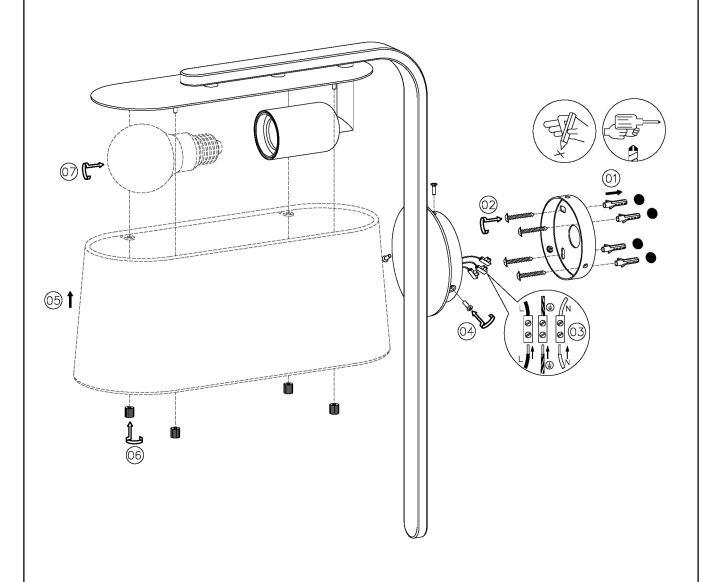

| 1 X E27 7W LED 2700K | PROJECTION              | 360MM          |
| MAX WATTAGE (RETROFIT) | 30W                  | BACKPLATE DIMENSIONS    | 100MM DIAMETER |
| CE                     | YES                  | NET PRODUCT WEIGHT      | 1.15KG         |
| UKCA                   | YES                  | OVERALL HEIGHT AS SHOWN | 450MM          |
| UL                     | YES                  | OVERALL WIDTH AS SHOWN  | 120MM          |
| DIMMABLE AS STANDARD?  | YES                  |                         |                |

### FOR MORE INFORMATION ABOUT THIS PRODUCT:

Email: sales@chelsom.co.uk | Call: +44 (0)1253 831400

# - CHELSOM -

**EST. 1947** 











GR/5/W1
Revision A

www.chelsom.co.uk

## - CHELSOM -

**EST. 1947** 

### **FOLLOW THE NUMBERED ASSEMBLY SEQUENCE**



www.chelsom.co.uk