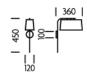

#### **DIMENSIONS**

## FULL TECHNICAL SPECIFICATION

| MATERIAL               | STEEL                | DIMMING TYPE            | PHASE          |
|------------------------|----------------------|-------------------------|----------------|
| FINISH                 | BLACK BRONZE (BB)    | INSULATION RATING       | CLASSI         |
| LAMPHOLDER TYPE        | E27                  | IP RATING               | IP20           |
| RECOMMENDED LAMP       | 1 X E27 7W LED 2700K | PROJECTION              | 360MM          |
| MAX WATTAGE (RETROFIT) | 30W                  | BACKPLATE DIMENSIONS    | 100MM DIAMETER |
| CE                     | YES                  | NET PRODUCT WEIGHT      | 1.15KG         |
| UKCA                   | YES                  | OVERALL HEIGHT AS SHOWN | 450MM          |
| UL                     | YES                  | OVERALL WIDTH AS SHOWN  | 120MM          |
| DIMMABLE AS STANDARD?  | YES                  |                         |                |