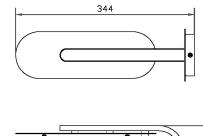

## FULL TECHNICAL SPECIFICATION

| MATERIAL               | STEEL                | DIMMING TYPE            | PHASE          |
|------------------------|----------------------|-------------------------|----------------|
| FINISH                 | BLACK BRONZE (BB)    | INSULATION RATING       | CLASSI         |
| LAMPHOLDER TYPE        | E27                  | IP RATING               | IP20           |
| RECOMMENDED LAMP       | 1 X E27 7W LED 2700K | PROJECTION              | 360MM          |
| MAX WATTAGE (RETROFIT) | 30W                  | BACKPLATE DIMENSIONS    | 100MM DIAMETER |
| CE                     | YES                  | NET PRODUCT WEIGHT      | 1.15KG         |
| UKCA                   | YES                  | OVERALL HEIGHT AS SHOWN | 450MM          |
| UL                     | YES                  | OVERALL WIDTH AS SHOWN  | 120MM          |
| DIMMABLE AS STANDARD?  | YES                  |                         |                |