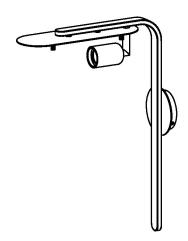

EST. 1947

THIS WALL LIGHT FEATURES A D-ENDED RECTANGULAR SHADE WHICH IS ENCLOSED AT THE TOP WITH A METAL REFLECTOR PLATE.