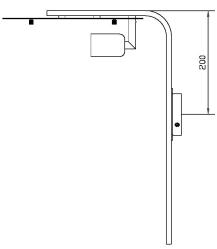

#### **DIMENSIONS**

## FULL TECHNICAL SPECIFICATION

| MATERIAL               | STEEL                | DIMMING TYPE            | PHASE          |
|------------------------|----------------------|-------------------------|----------------|
| FINISH                 | BLACK BRONZE (BB)    | INSULATION RATING       | CLASSI         |
| LAMPHOLDER TYPE        | E27                  | IP RATING               | IP20           |
| RECOMMENDED LAMP       | 1 X E27 7W LED 2700K | PROJECTION              | 360MM          |
| MAX WATTAGE (RETROFIT) | 30W                  | BACKPLATE DIMENSIONS    | 100MM DIAMETER |
| CE                     | YES                  | NET PRODUCT WEIGHT      | 1.15KG         |
| UKCA                   | YES                  | OVERALL HEIGHT AS SHOWN | 450MM          |
| UL                     | YES                  | OVERALL WIDTH AS SHOWN  | 120MM          |
| DIMMABLE AS STANDARD?  | YES                  |                         |                |