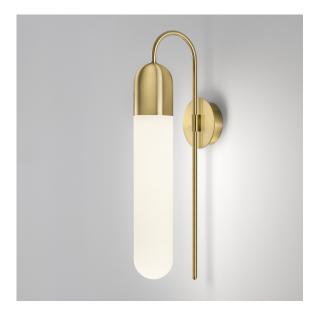

#### FEATURES

AN IMPOSING LARGE SCALE PUBLIC AREA WALL LIGHT WHICH FEATURES A ROBUST MATT OPAL GLASS. THE GLASS IS THREADED ONTO THE METALWORK FOR A SECURE FIXING. THE SUBSTANTIAL DOMED TOP CAP AND ALL THE METALWORK IS IN A BRUSHED BRASS FINISH.

#### MATERIAL

STEEL AND GLASS

FINISH BRUSHED BRASS WITH MATT OPAL GLASS (BRB/OP)

RECOMMENDED LAMP

certifications C€੫KºL ≟ IP20