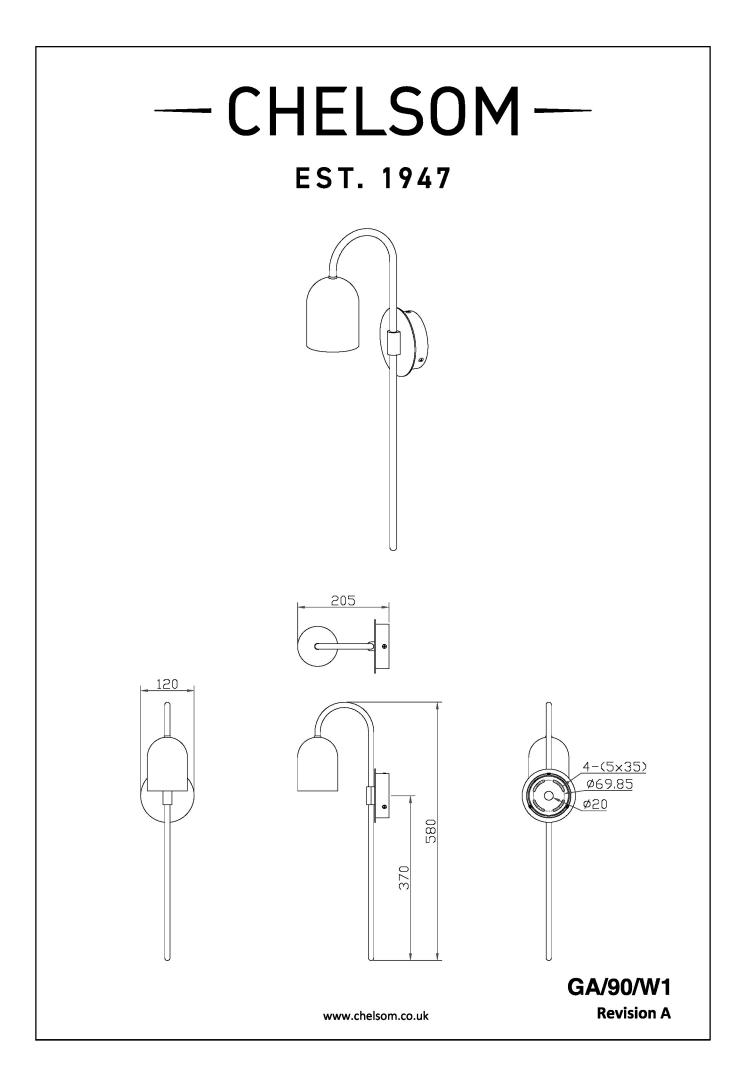

#### DIMENSIONS

| DIMMING TYPE            | PHASE          |
|-------------------------|----------------|
| INSULATION RATING       | CLASS I        |
| IP RATING               | IP20           |
| PROJECTION              | 205MM          |
| BACKPLATE DIMENSIONS    | 120MM DIAMETER |
| NET PRODUCT WEIGHT      | 2.5KG          |
| OVERALL HEIGHT AS SHOWN | 580MM          |
| OVERALL WIDTH AS SHOWN  | 120MM          |