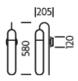

#### DIMENSIONS

| DIMMING TYPE            | PHASE          |
|-------------------------|----------------|
| INSULATION RATING       | CLASS I        |
| IP RATING               | IP20           |
| PROJECTION              | 205MM          |
| BACKPLATE DIMENSIONS    | 120MM DIAMETER |
| NET PRODUCT WEIGHT      | 2.5KG          |
| OVERALL HEIGHT AS SHOWN | 580MM          |
| OVERALL WIDTH AS SHOWN  | 120MM          |