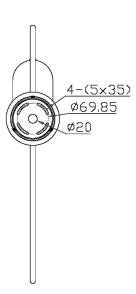

## **FULL TECHNICAL SPECIFICATION**

| MATERIAL               | STEEL AND GLASS                       | DIMMING TYPE            | PHASE          |
|------------------------|---------------------------------------|-------------------------|----------------|
| FINISH                 | BRUSHED BRASS WITH                    | INSULATION RATING       | CLASS I        |
|                        | FAUX MATT ALABASTER<br>GLASS (BRB/MA) | IP RATING               | IP20           |
| LAMPHOLDER TYPE        | GU10                                  | PROJECTION              | 205MM          |
| RECOMMENDED LAMP       | 1 X GU10 6W LED 2700K                 | BACKPLATE DIMENSIONS    | 120MM DIAMETER |
| MAX WATTAGE (RETROFIT) | 10W                                   | NET PRODUCT WEIGHT      | 2.5KG          |
| CE                     | YES                                   | OVERALL HEIGHT AS SHOWN | 580MM          |
| UKCA                   | YES                                   | OVERALL WIDTH AS SHOWN  | 120MM          |
| UL                     | YES                                   |                         |                |
| DIMMABLE AS STANDARD?  | YES                                   |                         |                |