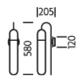

## **DIMENSIONS**

## **FULL TECHNICAL SPECIFICATION**

| MATERIAL               | STEEL AND GLASS                       | DIMMING TYPE            | PHASE          |
|------------------------|---------------------------------------|-------------------------|----------------|
| FINISH                 | BRUSHED BRASS WITH                    | INSULATION RATING       | CLASS I        |
|                        | FAUX MATT ALABASTER<br>GLASS (BRB/MA) | IP RATING               | IP20           |
| LAMPHOLDER TYPE        | GU10                                  | PROJECTION              | 205MM          |
| RECOMMENDED LAMP       | 1 X GU10 6W LED 2700K                 | BACKPLATE DIMENSIONS    | 120MM DIAMETER |
| MAX WATTAGE (RETROFIT) | 10W                                   | NET PRODUCT WEIGHT      | 2.5KG          |
| CE                     | YES                                   | OVERALL HEIGHT AS SHOWN | 580MM          |
| UKCA                   | YES                                   | OVERALL WIDTH AS SHOWN  | 120MM          |
| UL                     | YES                                   |                         |                |
| DIMMABLE AS STANDARD?  | YES                                   |                         |                |