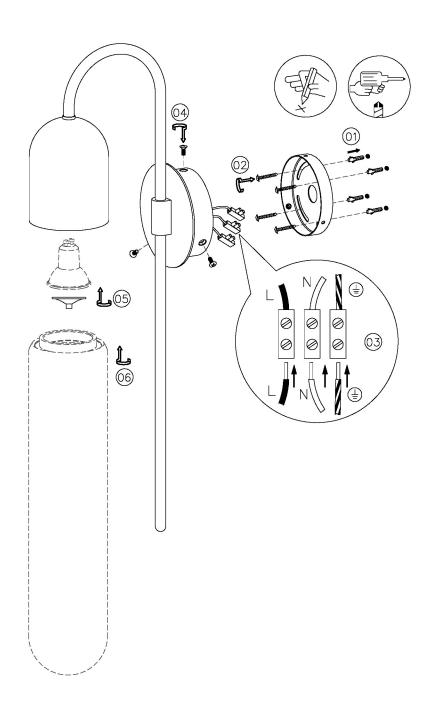

| BACKPLATE DIMENSIONS    | 120MM DIAMETER |
| MAX WATTAGE (RETROFIT) | 10W                                   | NET PRODUCT WEIGHT      | 2.5KG          |
| CE                     | YES                                   | OVERALL HEIGHT AS SHOWN | 580MM          |
| UKCA                   | YES                                   | OVERALL WIDTH AS SHOWN  | 120MM          |
| UL                     | YES                                   |                         |                |
| DIMMABLE AS STANDARD?  | YES                                   |                         |                |

## FOR MORE INFORMATION ABOUT THIS PRODUCT:

# - CHELSOM -

EST. 1947



205







GA/90/W1 Revision A

www.chelsom.co.uk

## - CHELSOM -

**EST. 1947** 

## **FOLLOW THE NUMBERED ASSEMBLY SEQUENCE**



www.chelsom.co.uk