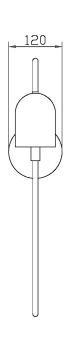

## **DIMENSIONS**

## **FULL TECHNICAL SPECIFICATION**

| MATERIAL               | STEEL AND GLASS                       | DIMMING TYPE            | PHASE          |
|------------------------|---------------------------------------|-------------------------|----------------|
| FINISH                 | BRUSHED BRASS WITH                    | INSULATION RATING       | CLASS I        |
|                        | FAUX MATT ALABASTER<br>GLASS (BRB/MA) | IP RATING               | IP20           |
| LAMPHOLDER TYPE        | GU10                                  | PROJECTION              | 205MM          |
| RECOMMENDED LAMP       | 1 X GU10 6W LED 2700K                 | BACKPLATE DIMENSIONS    | 120MM DIAMETER |
| MAX WATTAGE (RETROFIT) | 10W                                   | NET PRODUCT WEIGHT      | 2.5KG          |
| CE                     | YES                                   | OVERALL HEIGHT AS SHOWN | 580MM          |
| UKCA                   | YES                                   | OVERALL WIDTH AS SHOWN  | 120MM          |
| UL                     | YES                                   |                         |                |
| DIMMABLE AS STANDARD?  | YES                                   |                         |                |