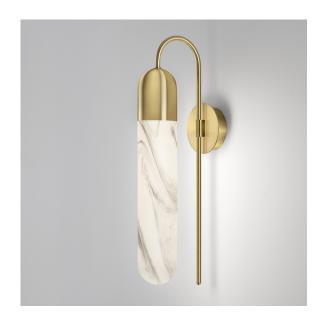

#### **FEATURES**

AN IMPOSING LARGE SCALE PUBLIC AREA WALL LIGHT WHICH FEATURES A ROBUST FAUX MATT ALABASTER GLASS. THE GLASS IS THREADED ONTO THE METALWORK FOR A SECURE FIXING. THE SUBSTANTIAL DOMED TOP CAP AND ALLTHE METALWORK IS IN A BRUSHED BRASS FINISH.

## **MATERIAL**

STEEL AND GLASS

#### **FINISH**

BRUSHED BRASS WITH FAUX MATT ALABASTER GLASS (BRB/MA)