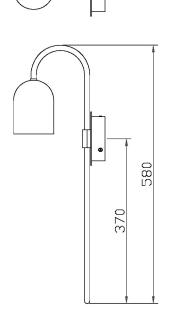

## **DIMENSIONS**

## **FULL TECHNICAL SPECIFICATION**

| MATERIAL               | STEEL AND GLASS                       | DIMMING TYPE            | PHASE          |
|------------------------|---------------------------------------|-------------------------|----------------|
| FINISH                 | BRUSHED BRASS WITH                    | INSULATION RATING       | CLASS I        |
|                        | FAUX MATT ALABASTER<br>GLASS (BRB/MA) | IP RATING               | IP20           |
| LAMPHOLDER TYPE        | GU10                                  | PROJECTION              | 205MM          |
| RECOMMENDED LAMP       | 1 X GU10 6W LED 2700K                 | BACKPLATE DIMENSIONS    | 120MM DIAMETER |
| MAX WATTAGE (RETROFIT) | 10W                                   | NET PRODUCT WEIGHT      | 2.5KG          |
| CE                     | YES                                   | OVERALL HEIGHT AS SHOWN | 580MM          |
| UKCA                   | YES                                   | OVERALL WIDTH AS SHOWN  | 120MM          |
| UL                     | YES                                   |                         |                |
| DIMMABLE AS STANDARD?  | YES                                   |                         |                |