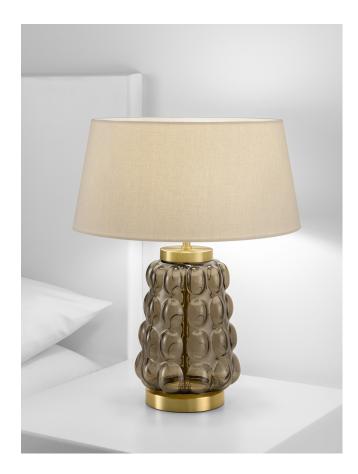

## **FEATURES**

A MOUTHBLOWN VENETO GLASS LAMP WITH SCULPTURED ROUNDED FEATURES AND FINISHED WITH DELICATE ENGLISH BRASS METALWORK.

#### **MATERIAL**

**GLASS WITH STEEL** 

#### **FINISH**

MOCCA (MOCCA) GLASS WITH ENGLISH BRASS METALWORK