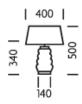

#### **DIMENSIONS**

# **FULL TECHNICAL SPECIFICATION**

| MATERIAL               | GLASS WITH STEEL                | PLUG COLOUR                        | BLACK           |
|------------------------|---------------------------------|------------------------------------|-----------------|
| FINISH                 | MOCCA (MOCCA) GLASS             | SWITCH TYPE                        | IN LINE         |
|                        | WITH ENGLISH BRASS<br>METALWORK | DIMMABLE AS STANDARD?              | BY REQUEST ONLY |
| LAMPHOLDER TYPE        | E27                             | INSULATION RATING                  | CLASSI          |
| RECOMMENDED LAMP       | 1 X E27 7W LED 2700K            | IP RATING                          | IP20            |
| MAX WATTAGE (RETROFIT) | 30W                             | BASE DIMENSIONS                    | 140MM DIAMETER  |
| CE                     | YES                             | NET PRODUCT WEIGHT                 | 2.4KG           |
| UKCA                   | YES                             | OVERALL HEIGHT WITH SHADE AS SHOWN | 500MM           |
| UL                     | YES                             | OVERALL HEIGHT WITHOUT             |                 |
| CABLE TYPE             | GOLD SILK-COVERED               | SHADE                              | 340MM           |
| CABLE LENGTH           | 2000MM                          | OVERALL WIDTH WITH SHADE AS        |                 |
| PLUG TYPE              | UK 13 AMP                       | SHOWN                              | 400MM           |
|                        |                                 | OVERALL WIDTH WITHOUT SHADE        | 180MM           |