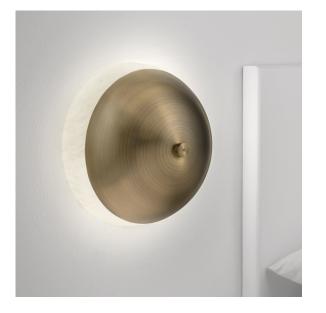

#### FEATURES

A WALL LIGHT FEATURING A BEAUTIFUL METAL DOME WHICH NESTLES ON A FAUX ALABASTER INNER DOME. AMBIENT LIGHT IS EMITTED THROUGH THE FAUX ALABASTER WHILST ALSO DIFFUSING A HALO EFFECT ONTO THE WALL. THIS WALL LIGHT IS PERFECT FOR USE IN CORRIDORS AND PUBLIC SPACES AS WELL AS GUESTROOMS. SUPPLIED FLAT-PACKED TO REDUCE PACKAGING VOLUME AND CARBON FOOTPRINT.

MATERIAL STEEL AND ACRYLIC

FINISH GOLDEN BRONZE (GB) WITH FAUX ALABASTER

RECOMMENDED LAMP 2 X E27 7W LED 2700K

Certifications C€੫K ¥L ≟ IP20