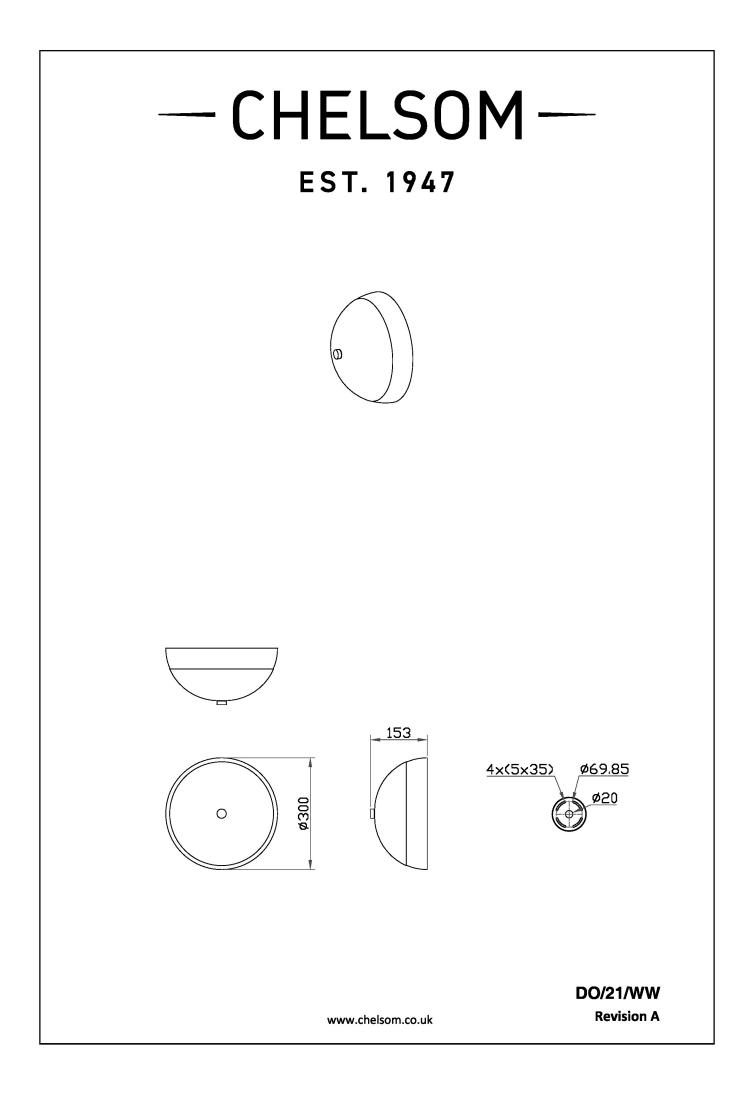

#### DIMENSIONS

| PHASE         |
|---------------|
| CLASS I       |
| IP20          |
| 155MM         |
| 100MM DIAMTER |
| 1.5KG         |
| 300MM         |
| 300MM         |
|               |