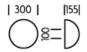

#### DIMENSIONS

| PHASE         |
|---------------|
| CLASS I       |
| IP20          |
| 155MM         |
| 100MM DIAMTER |
| 1.5KG         |
| 300MM         |
| 300MM         |
|               |