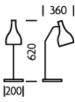

### DIMENSIONS

| PLUG COLOUR             | BLACK           |
|-------------------------|-----------------|
| SWITCH TYPE             | PUSH            |
| DIMMABLE AS STANDARD?   | BY REQUEST ONLY |
| INSULATION RATING       | CLASS           |
| IP RATING               | IP20            |
| PROJECTION              | 360MM           |
| BASE DIMENSIONS         | 200MM DIAMETER  |
| NET PRODUCT WEIGHT      | 2.2KG           |
| OVERALL HEIGHT AS SHOWN | 620MM           |
| OVERALL WIDTH AS SHOWN  | 200MM           |