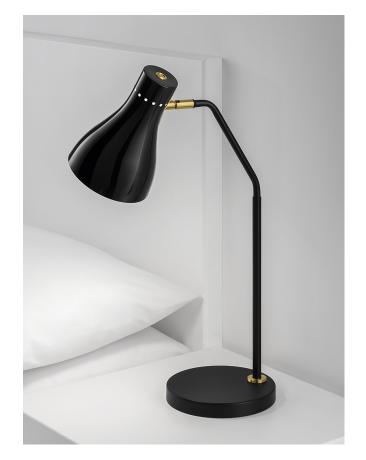

### FEATURES

THIS TABLE LAMP FEATURES A FULLY ADJUSTABLE GLOSS BLACK METAL SHADE SECURED TO THE ARM WITH A DETAILED BRUSHED BRASS SWIVEL JOINT BRACKET. THERE IS A BRUSHED BRASS METAL PUSH SWITCH RECESSED INTO THE TOP OF THE SHADE WHICH HAS HEAT ESCAPE HOLES TO REFLECT THE RETRO STYLE.

### MATERIAL

STEEL

#### FINISH

SATIN BLACK WITH GLOSS BLACK SHADE AND BRUSHED BRASS ACCENTS