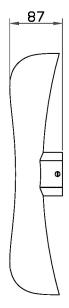

## **DIMENSIONS**

## **FULL TECHNICAL SPECIFICATION**

| MATERIAL               | STEEL                      | DIMMABLE AS STANDARD?   | BY REQUEST ONLY |
|------------------------|----------------------------|-------------------------|-----------------|
| FINISH                 | SATIN BLACK WITH           | INSULATION RATING       | CLASSI          |
|                        | CHAMPAGNE GOLD<br>(BL/CHG) | IP RATING               | IP20            |
| LAMPHOLDER TYPE        | G9                         | PROJECTION              | 87MM            |
| RECOMMENDED LAMP       | 2 X G9 2W LED 3000K        | BACKPLATE DIMENSIONS    | 70 X 27MM       |
| LAMP INCLUDED          | YES                        | NET PRODUCT WEIGHT      | 0.35KG          |
| MAX WATTAGE (RETROFIT) | 10W                        | OVERALL HEIGHT AS SHOWN | 400MM           |
| CE                     | YES                        | OVERALL WIDTH AS SHOWN  | 98MM            |
| UKCA                   | YES                        |                         |                 |
| UL                     | YES                        |                         |                 |