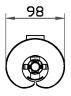

## **DIMENSIONS**

## **FULL TECHNICAL SPECIFICATION**

| MATERIAL               | STEEL                      | DIMMABLE AS STANDARD?   | BY REQUEST ONLY |
|------------------------|----------------------------|-------------------------|-----------------|
| FINISH                 | SATIN BLACK WITH           | INSULATION RATING       | CLASSI          |
|                        | CHAMPAGNE GOLD<br>(BL/CHG) | IP RATING               | IP20            |
| LAMPHOLDER TYPE        | G9                         | PROJECTION              | 87MM            |
| RECOMMENDED LAMP       | 2 X G9 2W LED 3000K        | BACKPLATE DIMENSIONS    | 70 X 27MM       |
| LAMP INCLUDED          | YES                        | NET PRODUCT WEIGHT      | 0.35KG          |
| MAX WATTAGE (RETROFIT) | 10W                        | OVERALL HEIGHT AS SHOWN | 400MM           |
| CE                     | YES                        | OVERALL WIDTH AS SHOWN  | 98MM            |
| UKCA                   | YES                        |                         |                 |
| UL                     | YES                        |                         |                 |