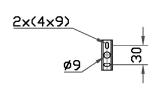

## **DIMENSIONS**

## **FULL TECHNICAL SPECIFICATION**

| MATERIAL               | STEEL                      | DIMMABLE AS STANDARD?   | BY REQUEST ONLY |
|------------------------|----------------------------|-------------------------|-----------------|
| FINISH                 | SATIN BLACK WITH           | INSULATION RATING       | CLASSI          |
|                        | CHAMPAGNE GOLD<br>(BL/CHG) | IP RATING               | IP20            |
| LAMPHOLDER TYPE        | G9                         | PROJECTION              | 87MM            |
| RECOMMENDED LAMP       | 2 X G9 2W LED 3000K        | BACKPLATE DIMENSIONS    | 70 X 27MM       |
| LAMP INCLUDED          | YES                        | NET PRODUCT WEIGHT      | 0.35KG          |
| MAX WATTAGE (RETROFIT) | 10W                        | OVERALL HEIGHT AS SHOWN | 400MM           |
| CE                     | YES                        | OVERALL WIDTH AS SHOWN  | 98MM            |
| UKCA                   | YES                        |                         |                 |
| UL                     | YES                        |                         |                 |