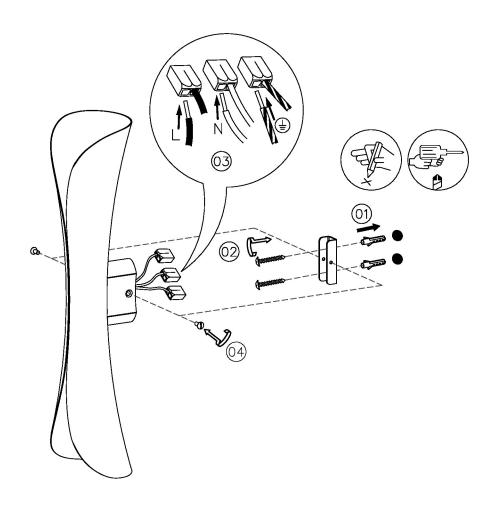

|
| RECOMMENDED LAMP       | 2 X G9 2W LED 3000K        | BACKPLATE DIMENSIONS    | 70 X 27MM       |
| LAMP INCLUDED          | YES                        | NET PRODUCT WEIGHT      | 0.35KG          |
| MAX WATTAGE (RETROFIT) | 10W                        | OVERALL HEIGHT AS SHOWN | 400MM           |
| CE                     | YES                        | OVERALL WIDTH AS SHOWN  | 98MM            |
| UKCA                   | YES                        |                         |                 |
| UL                     | YES                        |                         |                 |

## FOR MORE INFORMATION ABOUT THIS PRODUCT:

# - CHELSOM -

**EST. 1947** 











CO/14/W2

**Revision A** 

## - CHELSOM -

EST. 1947

## **FOLLOW THE NUMBERED ASSEMBLY SEQUENCE**