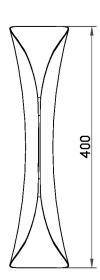

## **DIMENSIONS**

## **FULL TECHNICAL SPECIFICATION**

| MATERIAL               | STEEL                      | DIMMABLE AS STANDARD?   | BY REQUEST ONLY |
|------------------------|----------------------------|-------------------------|-----------------|
| FINISH                 | SATIN BLACK WITH           | INSULATION RATING       | CLASSI          |
|                        | CHAMPAGNE GOLD<br>(BL/CHG) | IP RATING               | IP20            |
| LAMPHOLDER TYPE        | G9                         | PROJECTION              | 87MM            |
| RECOMMENDED LAMP       | 2 X G9 2W LED 3000K        | BACKPLATE DIMENSIONS    | 70 X 27MM       |
| LAMP INCLUDED          | YES                        | NET PRODUCT WEIGHT      | 0.35KG          |
| MAX WATTAGE (RETROFIT) | 10W                        | OVERALL HEIGHT AS SHOWN | 400MM           |
| CE                     | YES                        | OVERALL WIDTH AS SHOWN  | 98MM            |
| UKCA                   | YES                        |                         |                 |
| UL                     | YES                        |                         |                 |