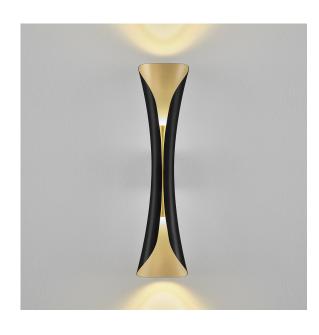

## **FEATURES**

A CURVED SCULPTURED WALL LIGHT WHICH EMITS A WARM GLOW OF UP AND DOWN LIGHT REFLECTED OFF THE CHAMPAGNE GOLD INTERIOR. IS PRICED WITH AND COMES COMPLETE WITH LAMPS AS SHOWN.

### **FINISH**

SATIN BLACK WITH CHAMPAGNE GOLD (BL/CHG)

### **RECOMMENDED LAMP**

2 X G9 2W LED 3000K