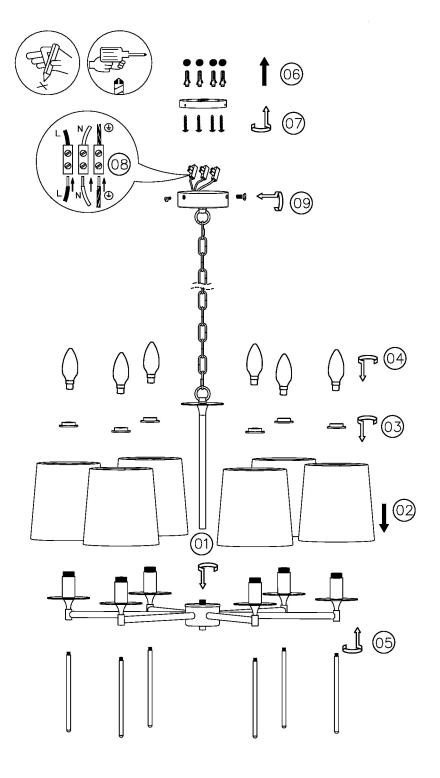

TING                         | IP20           |
| MAX WATTAGE (RETROFIT) | 30W                  | MINIMUM DROP                      | 670MM          |
| CE                     | YES                  | MAXIMUM DROP                      | 2570MM         |
| UKCA                   | YES                  | CEILING PLATE DIMENSIONS          | 120MM DIAMETER |
| UL                     | YES                  | NET PRODUCT WEIGHT                | 4.4KG          |
| SUSPENSION TYPE        | CHAIN                | OVERALL WIDTH WITH SHADE AS SHOWN | 820MM          |

## FOR MORE INFORMATION ABOUT THIS PRODUCT:

Email: sales@chelsom.co.uk | Call: +44 (0)1253 831400

# - CHELSOM -

EST. 1947





www.chelsom.co.uk

CM/10/6 Revision A

## -CHELSOM-

EST. 1947

## FOLLOW THE NUMBERED ASSEMBLY SEQUENCE



www.chelsom.co.uk