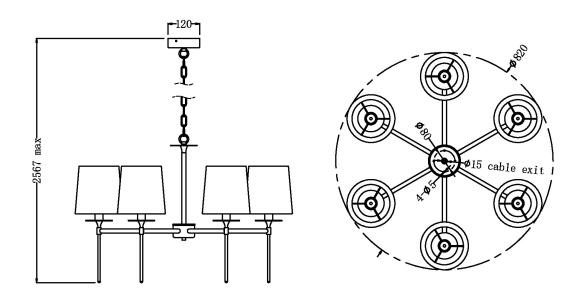

## **FULL TECHNICAL SPECIFICATION**

| MATERIAL               | STEEL                | DIMMABLE AS STANDARD?             | YES            |
|------------------------|----------------------|-----------------------------------|----------------|
| FINISH                 | GOLDEN BRONZE (GB)   | DIMMING TYPE                      | PHASE          |
| LAMPHOLDER TYPE        | E14                  | INSULATION RATING                 | CLASSI         |
| RECOMMENDED LAMP       | 6 X E14 4W LED 2700K | IP RATING                         | IP20           |
| MAX WATTAGE (RETROFIT) | 30W                  | MINIMUM DROP                      | 670MM          |
| CE                     | YES                  | MAXIMUM DROP                      | 2570MM         |
| UKCA                   | YES                  | CEILING PLATE DIMENSIONS          | 120MM DIAMETER |
| UL                     | YES                  | NET PRODUCT WEIGHT                | 4.4KG          |
| SUSPENSION TYPE        | CHAIN                | OVERALL WIDTH WITH SHADE AS SHOWN | 820MM          |