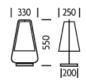

## **DIMENSIONS**

# **FULL TECHNICAL SPECIFICATION**

| STEEL WITH ACRYLIC   | PLUG COLOUR                                                                              | BLACK                                                                                                                                                                                                     |
|----------------------|------------------------------------------------------------------------------------------|-----------------------------------------------------------------------------------------------------------------------------------------------------------------------------------------------------------|
|                      | SWITCH TYPE                                                                              | ROTARY DIMMER                                                                                                                                                                                             |
| BRUSHED NICKEL (BN)  | DIMMABLE AS STANDARD?                                                                    | YES                                                                                                                                                                                                       |
| E27                  | INSULATION RATING                                                                        | CLASS I                                                                                                                                                                                                   |
| 1 X E27 7W LED 2700K |                                                                                          | IP20                                                                                                                                                                                                      |
| 30W                  |                                                                                          |                                                                                                                                                                                                           |
| YES                  | BASE DIMENSIONS                                                                          | 200MM DIAMETER                                                                                                                                                                                            |
|                      | NET PRODUCT WEIGHT                                                                       | 2.4KG                                                                                                                                                                                                     |
|                      | OVERALL HEIGHT AS SHOWN                                                                  | 550MM                                                                                                                                                                                                     |
| YES                  | OVERALL WIDTH AS SHOWN                                                                   | 330MM                                                                                                                                                                                                     |
| BLACK SILK-COVERED   | OVERALL DEPTH AS SHOWN                                                                   | 250MM                                                                                                                                                                                                     |
| 2000MM               | OTENALE DEL TITAS SHOWN                                                                  | 23011111                                                                                                                                                                                                  |
|                      | DIFFUSER BRUSHED NICKEL (BN) E27 1 X E27 7W LED 2700K 30W YES YES YES BLACK SILK-COVERED | DIFFUSER  BRUSHED NICKEL (BN)  E27  INSULATION RATING  1X E27 7W LED 2700K  IP RATING  BASE DIMENSIONS  YES  NET PRODUCT WEIGHT  YES  OVERALL HEIGHT AS SHOWN  BLACK SILK-COVERED  OVERALL DEPTH AS SHOWN |