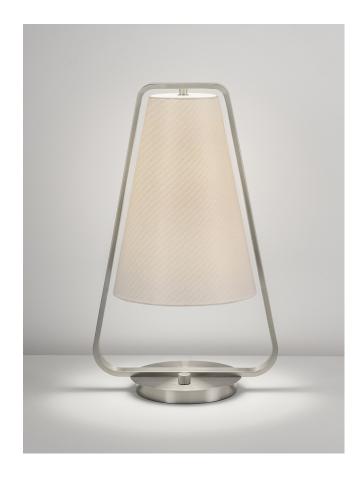

#### **FEATURES**

A UNIQUE OUTER FRAME ENCLOSES A TAPERED CONE SHADE GIVING SOFT GENERAL LIGHT AND GOOD LIGHT DOWN ONTO THE TABLE. A MATT OPAL ACRYLIC DIFFUSER AT THE TOP AVOIDS ANY GLARE AND THE LAMP IS OPERATED BY A KNURLED ROTARY DIMMER SWITCH IN THE BASE.

### MATERIAL

STEEL WITH ACRYLIC DIFFUSER

### **FINISH**

BRUSHED NICKEL (BN)