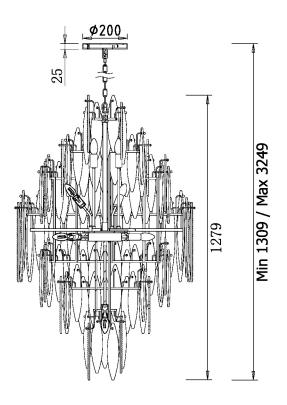

#### DIMENSIONS

### **FULL TECHNICAL SPECIFICATION**

| MATERIAL               | STEEL AND GLASS          | DIMMABLE AS STANDARD?    | YES            |
|------------------------|--------------------------|--------------------------|----------------|
| FINISH                 | BRUSHED BRASS WITH       | DIMMING TYPE             | PHASE          |
|                        | CLEAR AND SMOKE<br>GLASS | INSULATION RATING        | CLASS I        |
| LAMPHOLDER TYPE        | E14                      | IP RATING                | IP20           |
| RECOMMENDED LAMP       | 19 X E14 3.5W LED 2100K  | MINIMUM DROP             | 1360MM         |
| MAX WATTAGE (RETROFIT) | 30W                      | MAXIMUM DROP             | 3300MM         |
| CE                     | YES                      | CEILING PLATE DIMENSIONS | 200MM DIAMETER |
| UKCA                   | YES                      | NET PRODUCT WEIGHT       | 62KG           |
| UL                     | YES                      | OVERALL WIDTH AS SHOWN   | 800MM          |
| SUSPENSION TYPE        | CHAIN                    |                          |                |