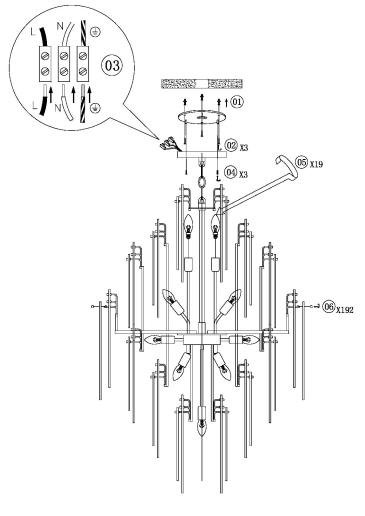

#### **RECOMMENDED LAMP**

19 X E14 3.5W LED 2100K

### **FULL TECHNICAL SPECIFICATION**

| MATERIAL               | STEEL AND GLASS          | DIMMABLE AS STANDARD?    | YES            |
|------------------------|--------------------------|--------------------------|----------------|
| FINISH                 | BRUSHED BRASS WITH       | DIMMING TYPE             | PHASE          |
|                        | CLEAR AND SMOKE<br>GLASS | INSULATION RATING        | CLASS I        |
| LAMPHOLDER TYPE        | E14                      | IP RATING                | IP20           |
| RECOMMENDED LAMP       | 19 X E14 3.5W LED 2100K  | MINIMUM DROP             | 1360MM         |
| MAX WATTAGE (RETROFIT) | 30W                      | MAXIMUM DROP             | 3300MM         |
| CE                     | YES                      | CEILING PLATE DIMENSIONS | 200MM DIAMETER |
| UKCA                   | YES                      | NET PRODUCT WEIGHT       | 62KG           |
| UL                     | YES                      | OVERALL WIDTH AS SHOWN   | 800MM          |
| SUSPENSION TYPE        | CHAIN                    |                          |                |