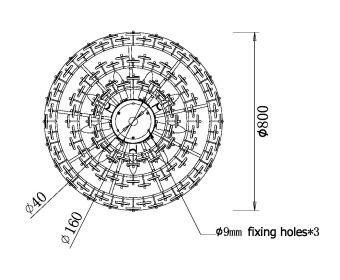

#### DIMENSIONS

### **FULL TECHNICAL SPECIFICATION**

| MATERIAL               | STEEL AND GLASS          | DIMMABLE AS STANDARD?    | YES            |
|------------------------|--------------------------|--------------------------|----------------|
| FINISH                 | BRUSHED BRASS WITH       | DIMMING TYPE             | PHASE          |
|                        | CLEAR AND SMOKE<br>GLASS | INSULATION RATING        | CLASS I        |
| LAMPHOLDER TYPE        | E14                      | IP RATING                | IP20           |
| RECOMMENDED LAMP       | 19 X E14 3.5W LED 2100K  | MINIMUM DROP             | 1360MM         |
| MAX WATTAGE (RETROFIT) | 30W                      | MAXIMUM DROP             | 3300MM         |
| CE                     | YES                      | CEILING PLATE DIMENSIONS | 200MM DIAMETER |
| UKCA                   | YES                      | NET PRODUCT WEIGHT       | 62KG           |
| UL                     | YES                      | OVERALL WIDTH AS SHOWN   | 800MM          |
| SUSPENSION TYPE        | CHAIN                    |                          |                |