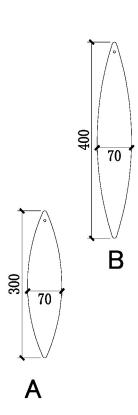

#### **FEATURES**

A DAZZLING CENTREPIECE CHANDELIER WITH A MASS OF CRESCENT-SHAPED GLASS PENDANT DROPS WITH A BEADED DETAIL IN ALTERNATE CLEAR AND SMOKE FINISHES.