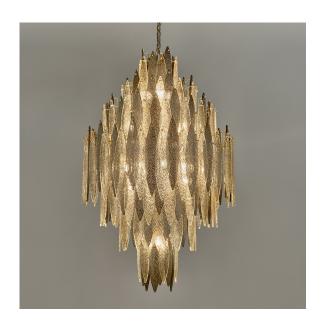

#### **FEATURES**

A DAZZLING CENTREPIECE CHANDELIER WITH A MASS OF CRESCENT-SHAPED GLASS PENDANT DROPS WITH A BEADED DETAIL IN ALTERNATE CLEAR AND SMOKE FINISHES.

#### **MATERIAL**

STEEL AND GLASS

#### **FINISH**

BRUSHED BRASS WITH CLEAR AND SMOKE GLASS