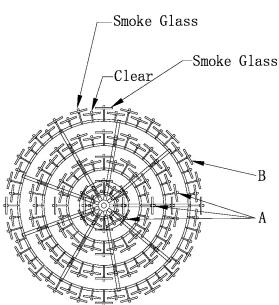

#### **FEATURES**

A DAZZLING CENTREPIECE CHANDELIER WITH A MASS OF CRESCENT-SHAPED GLASS PENDANT DROPS WITH A BEADED DETAIL IN ALTERNATE CLEAR AND SMOKE FINISHES.

#### **FINISH**

BRUSHED BRASS WITH CLEAR AND SMOKE GLASS