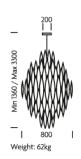

#### DIMENSIONS

### **FULL TECHNICAL SPECIFICATION**

| MATERIAL               | STEEL AND GLASS          | DIMMABLE AS STANDARD?    | YES            |
|------------------------|--------------------------|--------------------------|----------------|
| FINISH                 | BRUSHED BRASS WITH       | DIMMING TYPE             | PHASE          |
|                        | CLEAR AND SMOKE<br>GLASS | INSULATION RATING        | CLASS I        |
| LAMPHOLDER TYPE        | E14                      | IP RATING                | IP20           |
| RECOMMENDED LAMP       | 19 X E14 3.5W LED 2100K  | MINIMUM DROP             | 1360MM         |
| MAX WATTAGE (RETROFIT) | 30W                      | MAXIMUM DROP             | 3300MM         |
| CE                     | YES                      | CEILING PLATE DIMENSIONS | 200MM DIAMETER |
| UKCA                   | YES                      | NET PRODUCT WEIGHT       | 62KG           |
| UL                     | YES                      | OVERALL WIDTH AS SHOWN   | 800MM          |
| SUSPENSION TYPE        | CHAIN                    |                          |                |