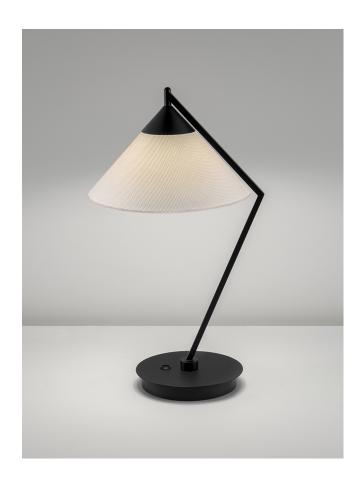

# **FEATURES**

A DESK OR BEDSIDE TABLE LAMP WITH A GEOMETRIC SHAPE FEATURING A COLUMN THAT FOLLOWS THE CONTOURS OF THE SHALLOW CONE SHADE. THE BASE HOUSES A COLOUR-MATCHED METAL PUSH SWITCH. OTHER SHADE FABRICS AVAILABLE.