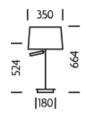

## **DIMENSIONS**

# **FULL TECHNICAL SPECIFICATION**

| MATERIAL                   | STEEL                                         | PLUG TYPE                             | UK 13 AMP       |
|----------------------------|-----------------------------------------------|---------------------------------------|-----------------|
| FINISH                     | SATIN BLACK WITH                              | PLUG COLOUR                           | BLACK           |
|                            | BRUSHED BRASS (BL/BRB)                        | SWITCH TYPE                           | IN LINE         |
| LAMPHOLDER TYPE            | E27 AND INTEGRAL LED                          | DIMMABLE AS STANDARD?                 | BY REQUEST ONLY |
| RECOMMENDED LAMP           | 1 X E27 7W LED 2700K<br>PLUS 1 X LED 1W 2700K | INSULATION RATING                     | CLASS I         |
| MAX WATTAGE (RETROFIT)     | 30W                                           | IP RATING                             | IP20            |
| WATTAGE (W) - INTEGRAL LED | 1W                                            | BASE DIMENSIONS                       | 180MM DIAMETER  |
| CE                         | YES                                           | NET PRODUCT WEIGHT                    | 3.5KG           |
| UKCA                       | YES                                           | OVERALL HEIGHT WITH SHADE<br>AS SHOWN | 664MM           |
| UL                         | FOR UL PLEASE ENQUIRE.                        | OVERALL HEIGHT WITHOUT                | 00              |
| DRIVER LOCATION            | INTEGRAL                                      | SHADE                                 | 524MM           |
| CABLE TYPE                 | BLACK PLASTIC                                 | OVERALL WIDTH WITH SHADE AS           |                 |
| CABLE LENGTH               | 2000MM                                        | SHOWN                                 | 350MM           |
|                            |                                               | OVERALL WIDTH WITHOUT SHADE           | 180MM           |