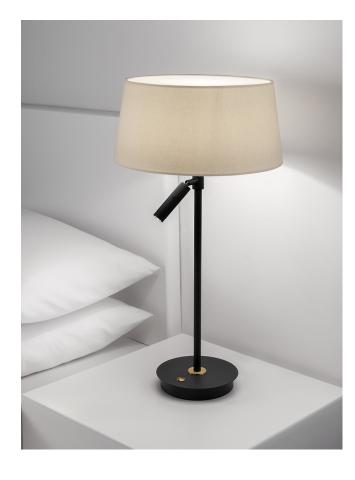

## **FEATURES**

CUSTOM TABLE LAMP WITH AN LED READING LAMP AVAILABLE TO SPECIAL ORDER FOR MOQ 50 PIECES. HAS A BASE SWITCH FOR MAIN LIGHT AND A SWITCH ON THE HEAD OF THE READING LIGHT.

## **MATERIAL**

STEEL

## **FINISH**

SATIN BLACK WITH BRUSHED BRASS (BL/BRB)

## **RECOMMENDED LAMP**

1 X E27 7W LED 2700K PLUS 1 X LED 1W 2700K