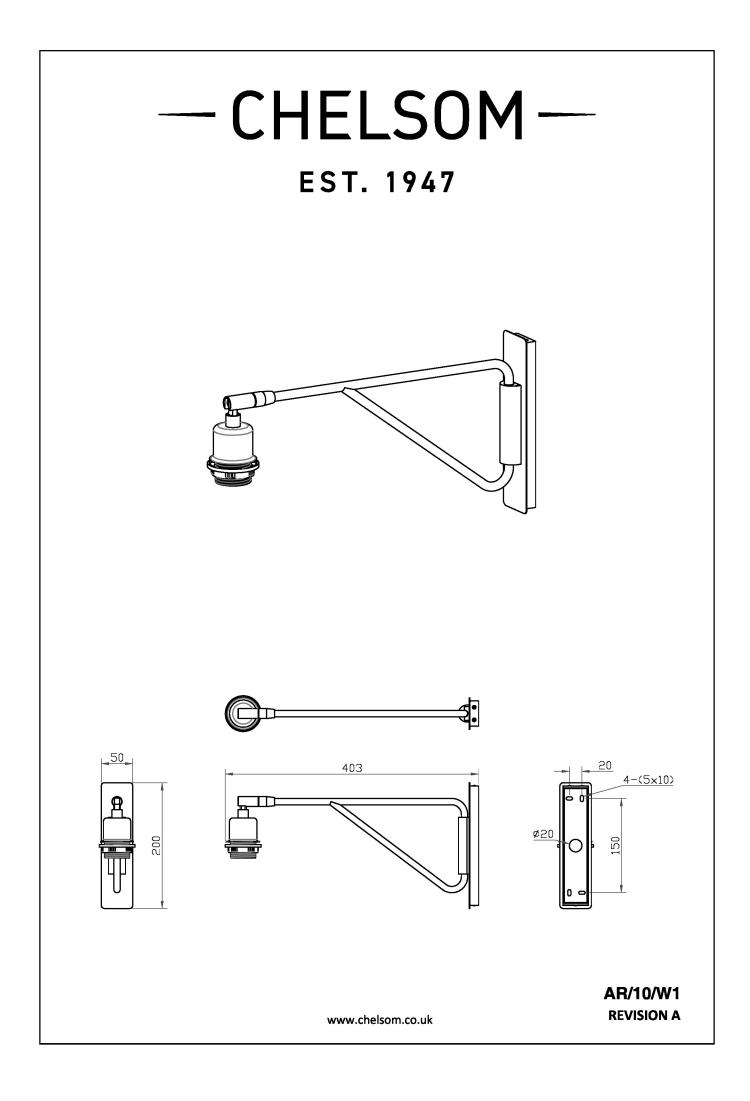

## DIMENSIONS

| DIMMING TYPE            | PHASE      |
|-------------------------|------------|
| INSULATION RATING       | CLASS I    |
| IP RATING               | IP20       |
| PROJECTION              | 500MM      |
| BACKPLATE DIMENSIONS    | 200 X 50MM |
| NET PRODUCT WEIGHT      | 0.9KG      |
| OVERALL HEIGHT AS SHOWN | 200MM      |
| OVERALL WIDTH AS SHOWN  | 250MM      |