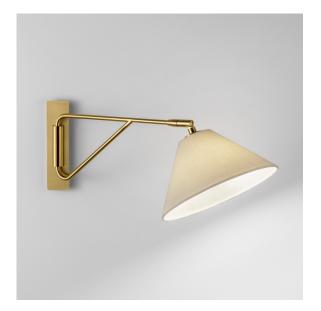

## FEATURES

AN IDEAL BEDSIDE WALL LIGHT FEATURING A SHALLOW RECTANGULAR BACKPLATE WHICH HAS A FRONT CYLINDRICAL SECTION THROUGH WHICH THE ARM PASSES ALLOWING FULL LEFT/RIGHT ROTATION WITH INBUILT STOPS TO PREVENT THE SHADE TOUCHING THE WALL. THE HEAD SWIVELS IN EVERY DIRECTION TO GIVE PERFECT LIGHT DISTRIBUTION. OTHER FABRIC SHADE OPTIONS AND OPTIONAL SATIN BLACK METAL SHADE WITH ROLLED EDGES ALSO AVAILABLE.

MATERIAL STEEL

FINISH BRUSHED BRASS (BRB)

**RECOMMENDED LAMP** 1 X E27 4.5W LED 2700K

CERTIFICATIONS C€≌K₽L – IP20