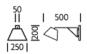

## DIMENSIONS

| DIMMING TYPE            | PHASE      |
|-------------------------|------------|
| INSULATION RATING       | CLASS I    |
| IP RATING               | IP20       |
| PROJECTION              | 500MM      |
| BACKPLATE DIMENSIONS    | 200 X 50MM |
| NET PRODUCT WEIGHT      | 0.9KG      |
| OVERALL HEIGHT AS SHOWN | 200MM      |
| OVERALL WIDTH AS SHOWN  | 250MM      |