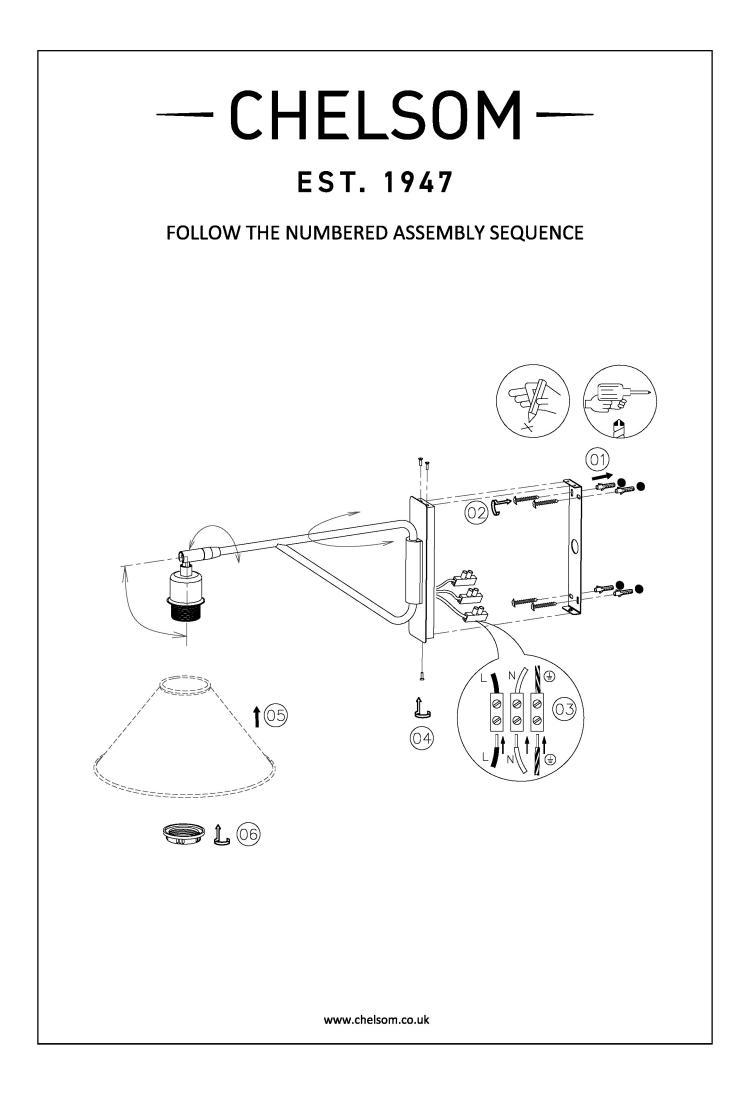

## FEATURES

AN IDEAL BEDSIDE WALL LIGHT FEATURING A SHALLOW RECTANGULAR BACKPLATE WHICH HAS A FRONT CYLINDRICAL SECTION THROUGH WHICH THE ARM PASSES ALLOWING FULL LEFT/RIGHT ROTATION WITH INBUILT STOPS TO PREVENT THE SHADE TOUCHING THE WALL. THE HEAD SWIVELS IN EVERY DIRECTION TO GIVE PERFECT LIGHT DISTRIBUTION. OTHER FABRIC SHADE OPTIONS AND OPTIONAL SATIN BLACK METAL SHADE WITH ROLLED EDGES ALSO AVAILABLE.