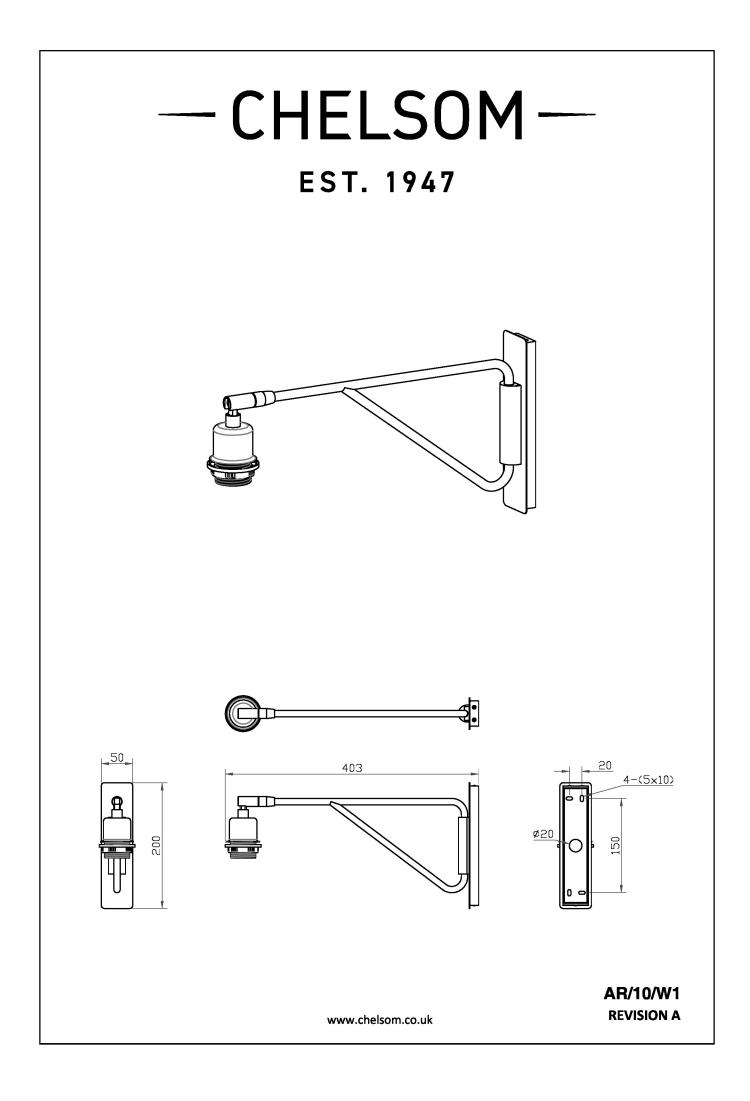

#### DIMENSIONS

| DIMMING TYPE            | PHASE      |
|-------------------------|------------|
| INSULATION RATING       | CLASS I    |
| IP RATING               | IP20       |
| PROJECTION              | 500MM      |
| BACKPLATE DIMENSIONS    | 200 X 50MM |
| NET PRODUCT WEIGHT      | 0.9KG      |
| OVERALL HEIGHT AS SHOWN | 200MM      |
| OVERALL WIDTH AS SHOWN  | 250MM      |