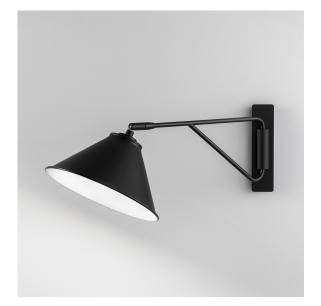

### FEATURES

AN IDEAL BEDSIDE WALL LIGHT FEATURING A SHALLOW RECTANGULAR BACKPLATE WHICH HAS A FRONT CYLINDRICAL SECTION THROUGH WHICH THE ARM PASSES ALLOWING FULL LEFT/RIGHT ROTATION WITH INBUILT STOPS TO PREVENT THE SHADE TOUCHING THE WALL. THE HEAD SWIVELS IN EVERY DIRECTION TO GIVE PERFECT LIGHT DISTRIBUTION. SATIN BLACK METAL SHADE HAS ROLLED EDGES, FABRIC SHADE OPTIONS ALSO AVAILABLE.

#### MATERIAL

STEEL

FINISH SATIN BLACK (BL)

RECOMMENDED LAMP 1 X E27 4.5W LED 2700K

certifications Ceck VL + IP20