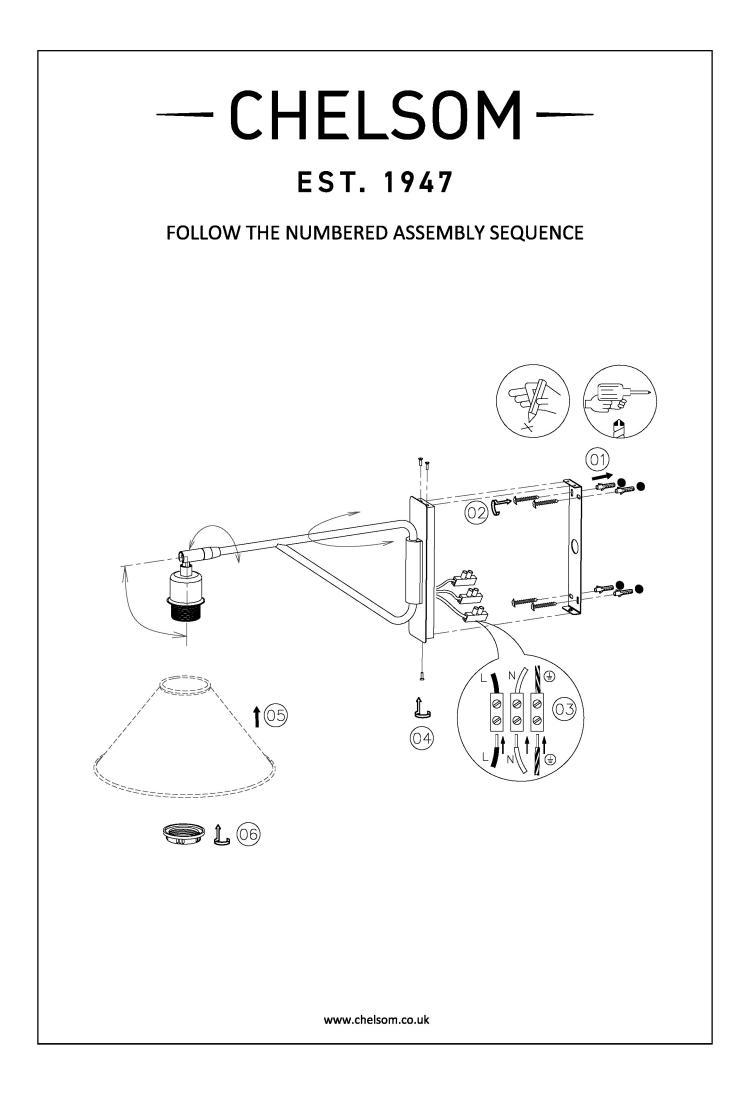

| YES                    |
| UKCA                   | YES                    |
| UL                     | YES                    |
| DIMMABLE AS STANDARD?  | YES                    |

| DIMMING TYPE            | PHASE      |
|-------------------------|------------|
| INSULATION RATING       | CLASS I    |
| IP RATING               | IP20       |
| PROJECTION              | 500MM      |
| BACKPLATE DIMENSIONS    | 200 X 50MM |
| NET PRODUCT WEIGHT      | 0.9KG      |
| OVERALL HEIGHT AS SHOWN | 200MM      |
| OVERALL WIDTH AS SHOWN  | 250MM      |

FOR MORE INFORMATION ABOUT THIS PRODUCT: Email: sales@chelsom.co.uk | Call: +44 (0)1253 831400 Chelsom Limited, Heritage House, Clifton Road, Blackpool, Lancashire FY4 4QA, United Kingdom wordpress-700079-2614039.cloudwaysapps.com