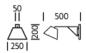

#### DIMENSIONS

| DIMMING TYPE            | PHASE      |
|-------------------------|------------|
| INSULATION RATING       | CLASS I    |
| IP RATING               | IP20       |
| PROJECTION              | 500MM      |
| BACKPLATE DIMENSIONS    | 200 X 50MM |
| NET PRODUCT WEIGHT      | 0.9KG      |
| OVERALL HEIGHT AS SHOWN | 200MM      |
| OVERALL WIDTH AS SHOWN  | 250MM      |